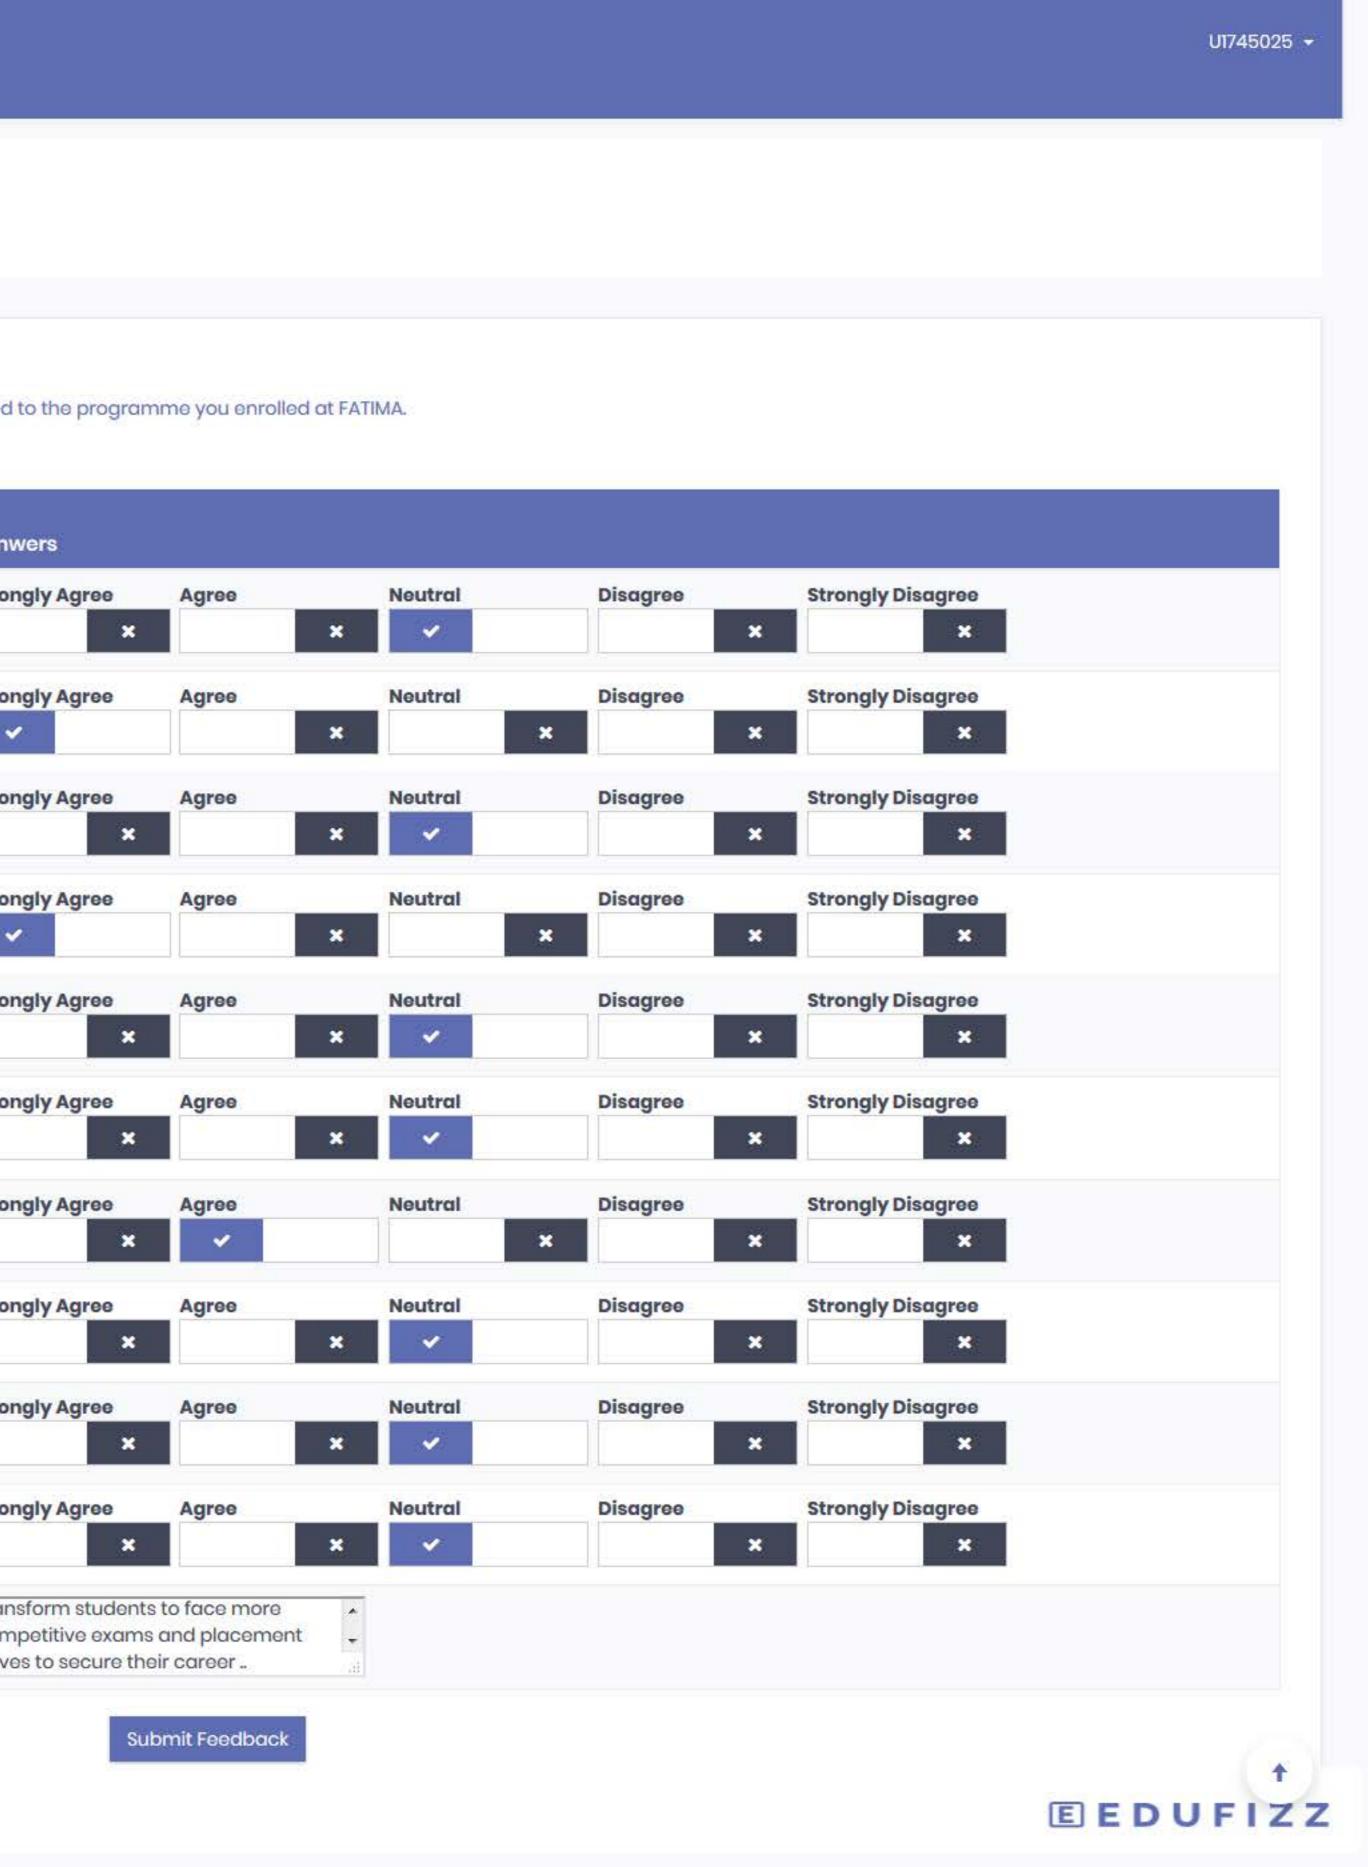

|    | Dashboard    |   |
|----|--------------|---|
| 2= | Exams        | > |
| 23 | Feedback     | > |
| 8  | View Profile |   |
| ტ  | Logout       |   |

# Programme Feedback

Note: This form will not submit unless all the required fields with a (\*) mark are filled.

## Dear Student,

| SI.<br>No: | Questions                                                                                                                         | Asnv                 |
|------------|-----------------------------------------------------------------------------------------------------------------------------------|----------------------|
| 1          | Faculty stimulated my interest in the subject.*                                                                                   | Stron                |
| 2          | Faculty encouraged discussions and responded to questions.*                                                                       | Stron                |
| 3          | The course contents were delivered as outlined in the syllabus.*                                                                  | Stron                |
| 4          | Projects/ assignments were related to the course learning outcomes.*                                                              | Stron                |
| 5          | The learning activities were consistent with course objectives.*                                                                  | Stron                |
| 6          | There was excellent coordination between lab work /<br>experiential learning (projects / assignments / seminars and<br>lecture).* | Stron                |
| 7          | I have achieved the learning outcomes.*                                                                                           | Stron                |
| 8          | I have acquired skills to attempt competitive examinations.*                                                                      | Stron                |
| 9          | This was a worthwhile programme.*                                                                                                 | Stron                |
| 10         | I would recommend this programme to a fellow student.*                                                                            | Stron                |
| n          | Suggestions if any*                                                                                                               | Tran<br>com<br>drive |