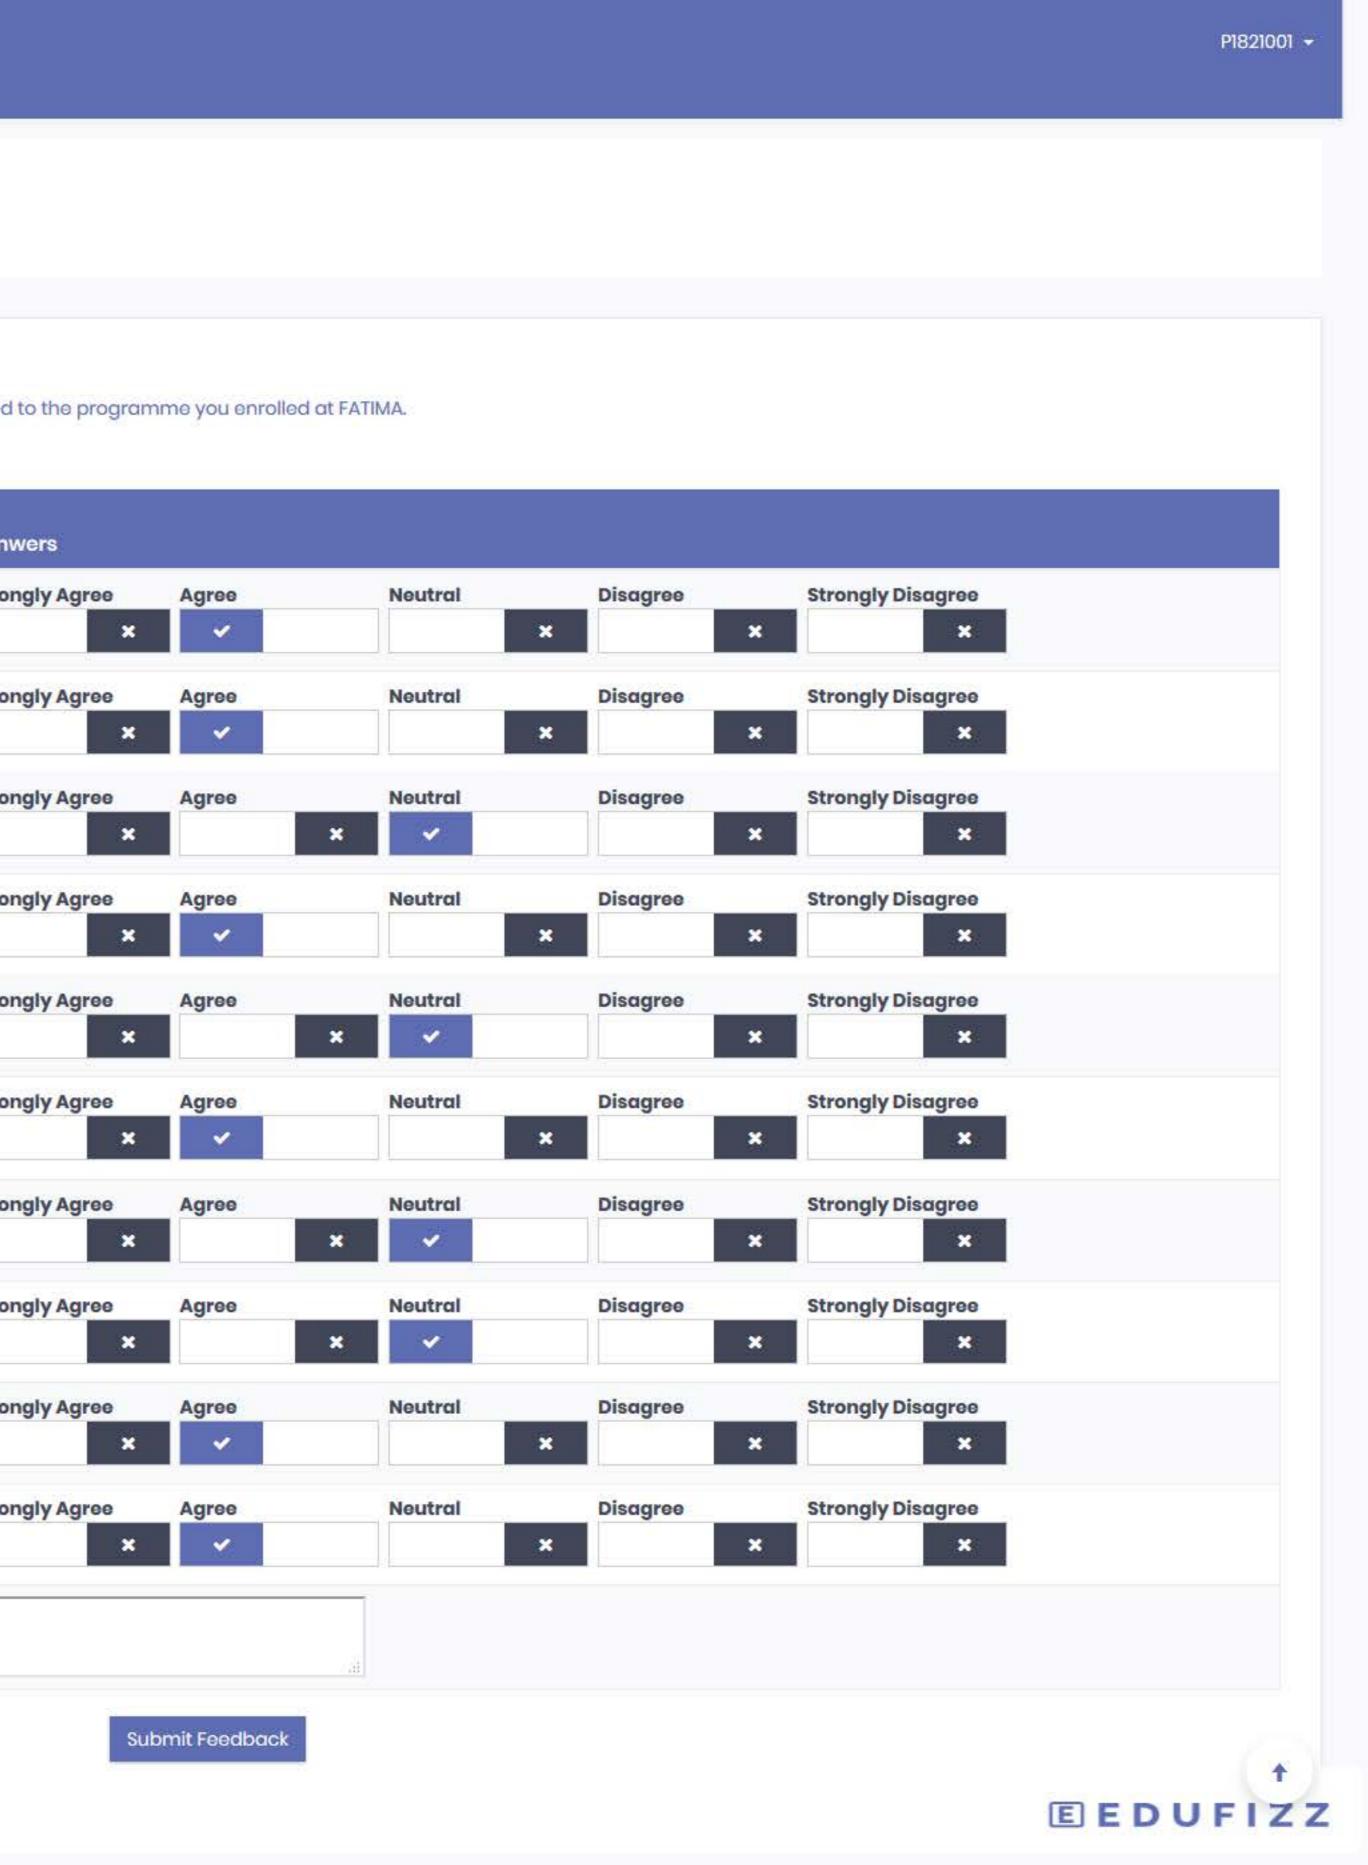

|    | Dashboard    |   |
|----|--------------|---|
| 2= | Exams        | > |
| 23 | Feedback     | > |
| 4= | View Profile |   |
| Ċ  | Logout       |   |

# Programme Feedback

Note: This form will not submit unless all the required fields with a (\*) mark are filled.

## Dear Student,

| SI.<br>No: | Questions                                                                                                                         | Asnu  |
|------------|-----------------------------------------------------------------------------------------------------------------------------------|-------|
| 1          | Faculty stimulated my interest in the subject*                                                                                    | Stron |
| 2          | Faculty encouraged discussions and responded to questions.*                                                                       | Stron |
| 3          | The course contents were delivered as outlined in the syllabus.*                                                                  | Stron |
| 4          | Projects/ assignments were related to the course learning outcomes.*                                                              | Stron |
| 5          | The learning activities were consistent with course objectives.*                                                                  | Stron |
| 6          | There was excellent coordination between lab work /<br>experiential learning (projects / assignments / seminars and<br>lecture).* | Stron |
| 7          | I have achieved the learning outcomes.*                                                                                           | Stron |
| 8          | I have acquired skills to attempt competitive examinations.*                                                                      | Stron |
| 9          | This was a worthwhile programme.*                                                                                                 | Stron |
| 10         | I would recommend this programme to a fellow student.*                                                                            | Stron |
| n          | Suggestions if any*                                                                                                               |       |