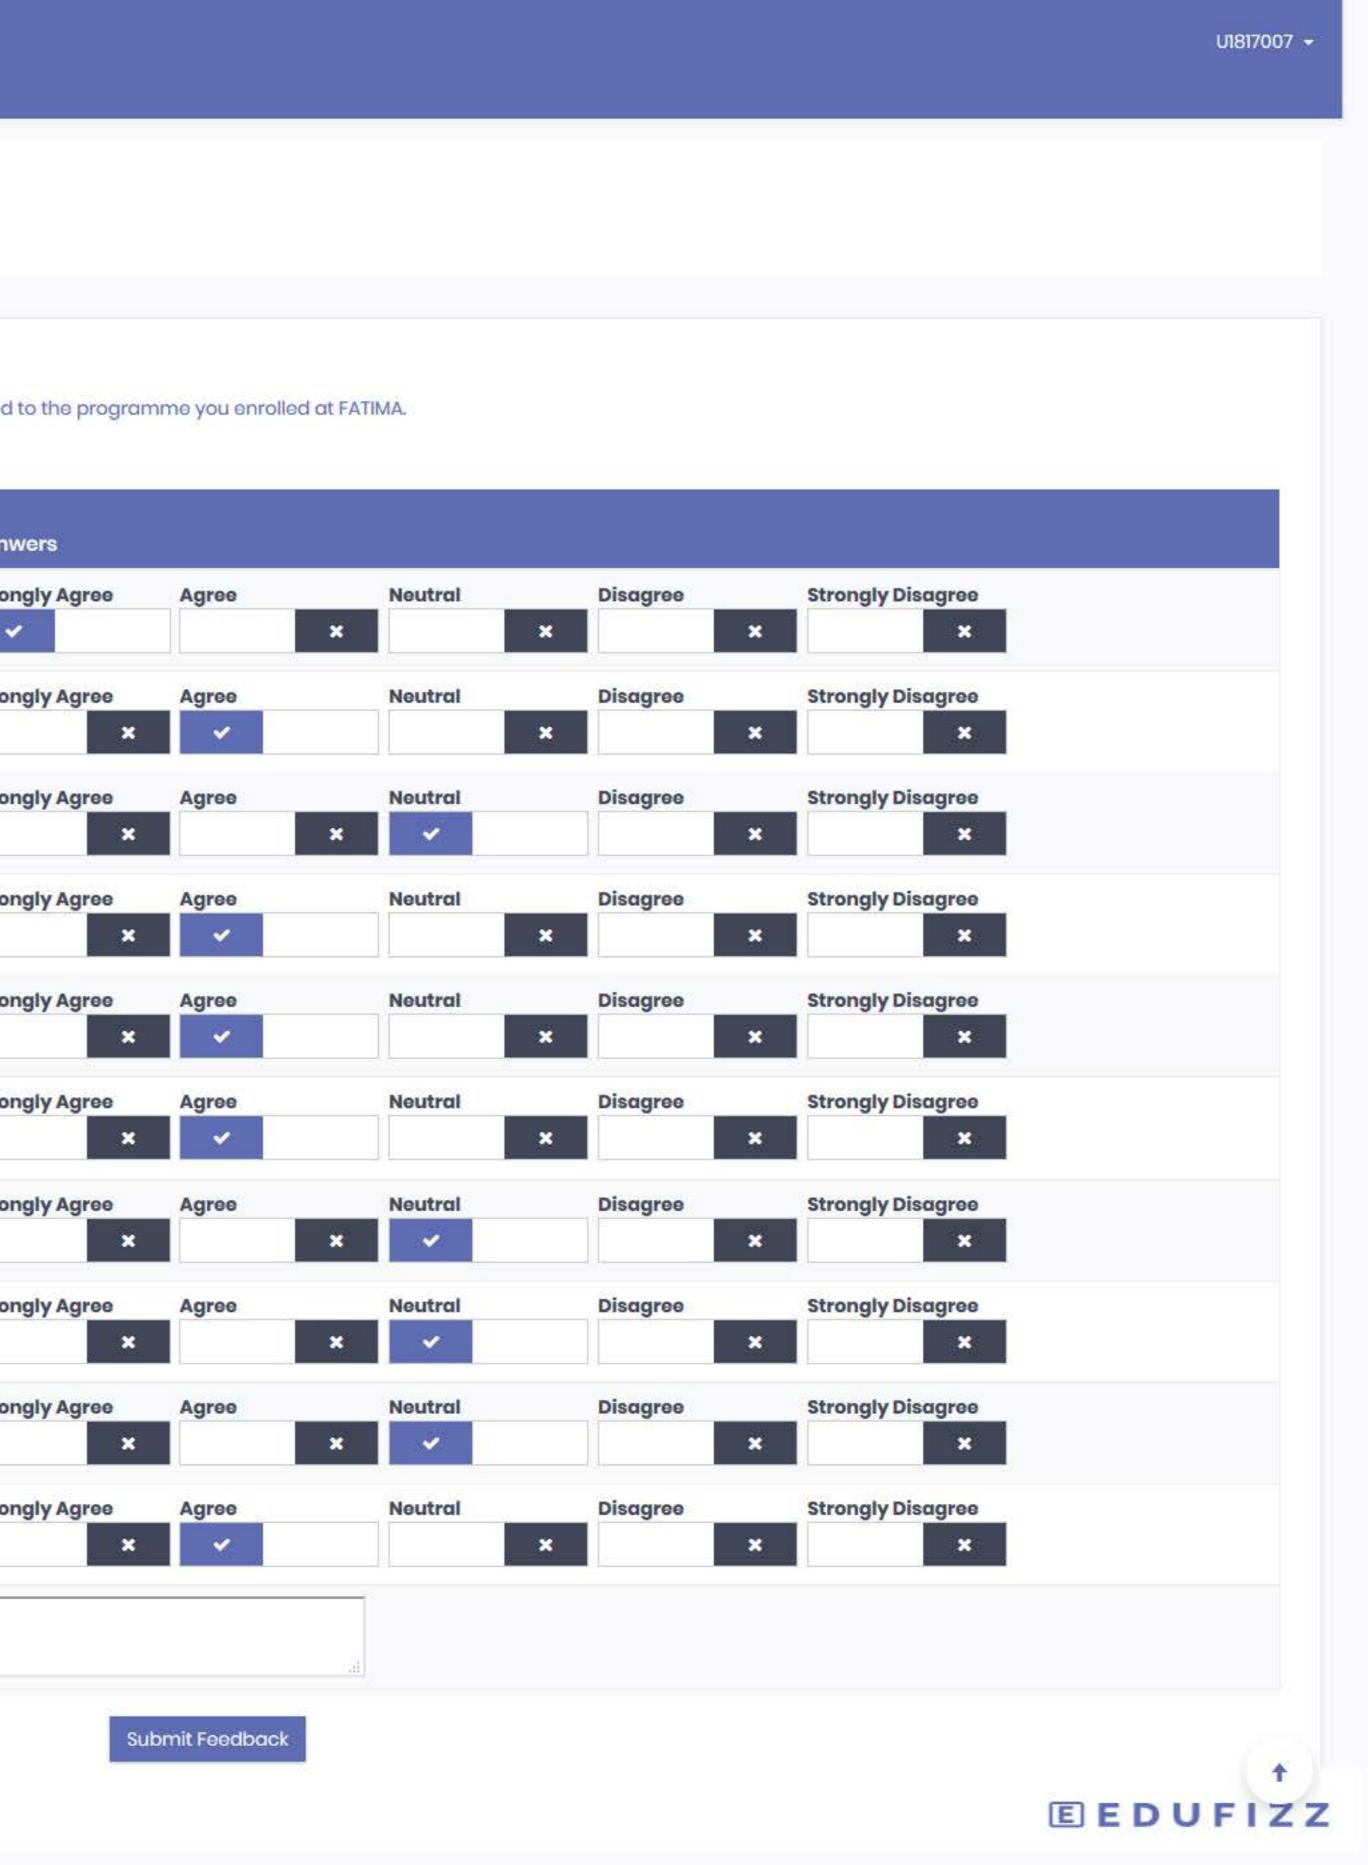

|    | Dashboard    |   |
|----|--------------|---|
| 2= | Exams        | > |
| 23 | Feedback     | > |
| 4= | View Profile |   |
| ധ  | Logout       |   |

# Programme Feedback

Note: This form will not submit unless all the required fields with a (\*) mark are filled.

## Dear Student,

| SI.<br>No: | Questions                                                                                                                         |       |
|------------|-----------------------------------------------------------------------------------------------------------------------------------|-------|
| 1          | Faculty stimulated my interest in the subject.*                                                                                   | Stron |
| 2          | Faculty encouraged discussions and responded to questions.*                                                                       | Stron |
| 3          | The course contents were delivered as outlined in the syllabus.*                                                                  | Stron |
| 4          | Projects/ assignments were related to the course learning outcomes.*                                                              | Stron |
| 5          | The learning activities were consistent with course objectives.*                                                                  | Stron |
| 3          | There was excellent coordination between lab work /<br>experiential learning (projects / assignments / seminars and<br>lecture).* | Stron |
| t          | I have achieved the learning outcomes.*                                                                                           | Stro  |
| 3          | I have acquired skills to attempt competitive examinations.*                                                                      | Stron |
| 9          | This was a worthwhile programme.*                                                                                                 | Stro  |
| 0          | I would recommend this programme to a fellow student.*                                                                            | Stro  |
| n          | Suggestions if any*                                                                                                               |       |