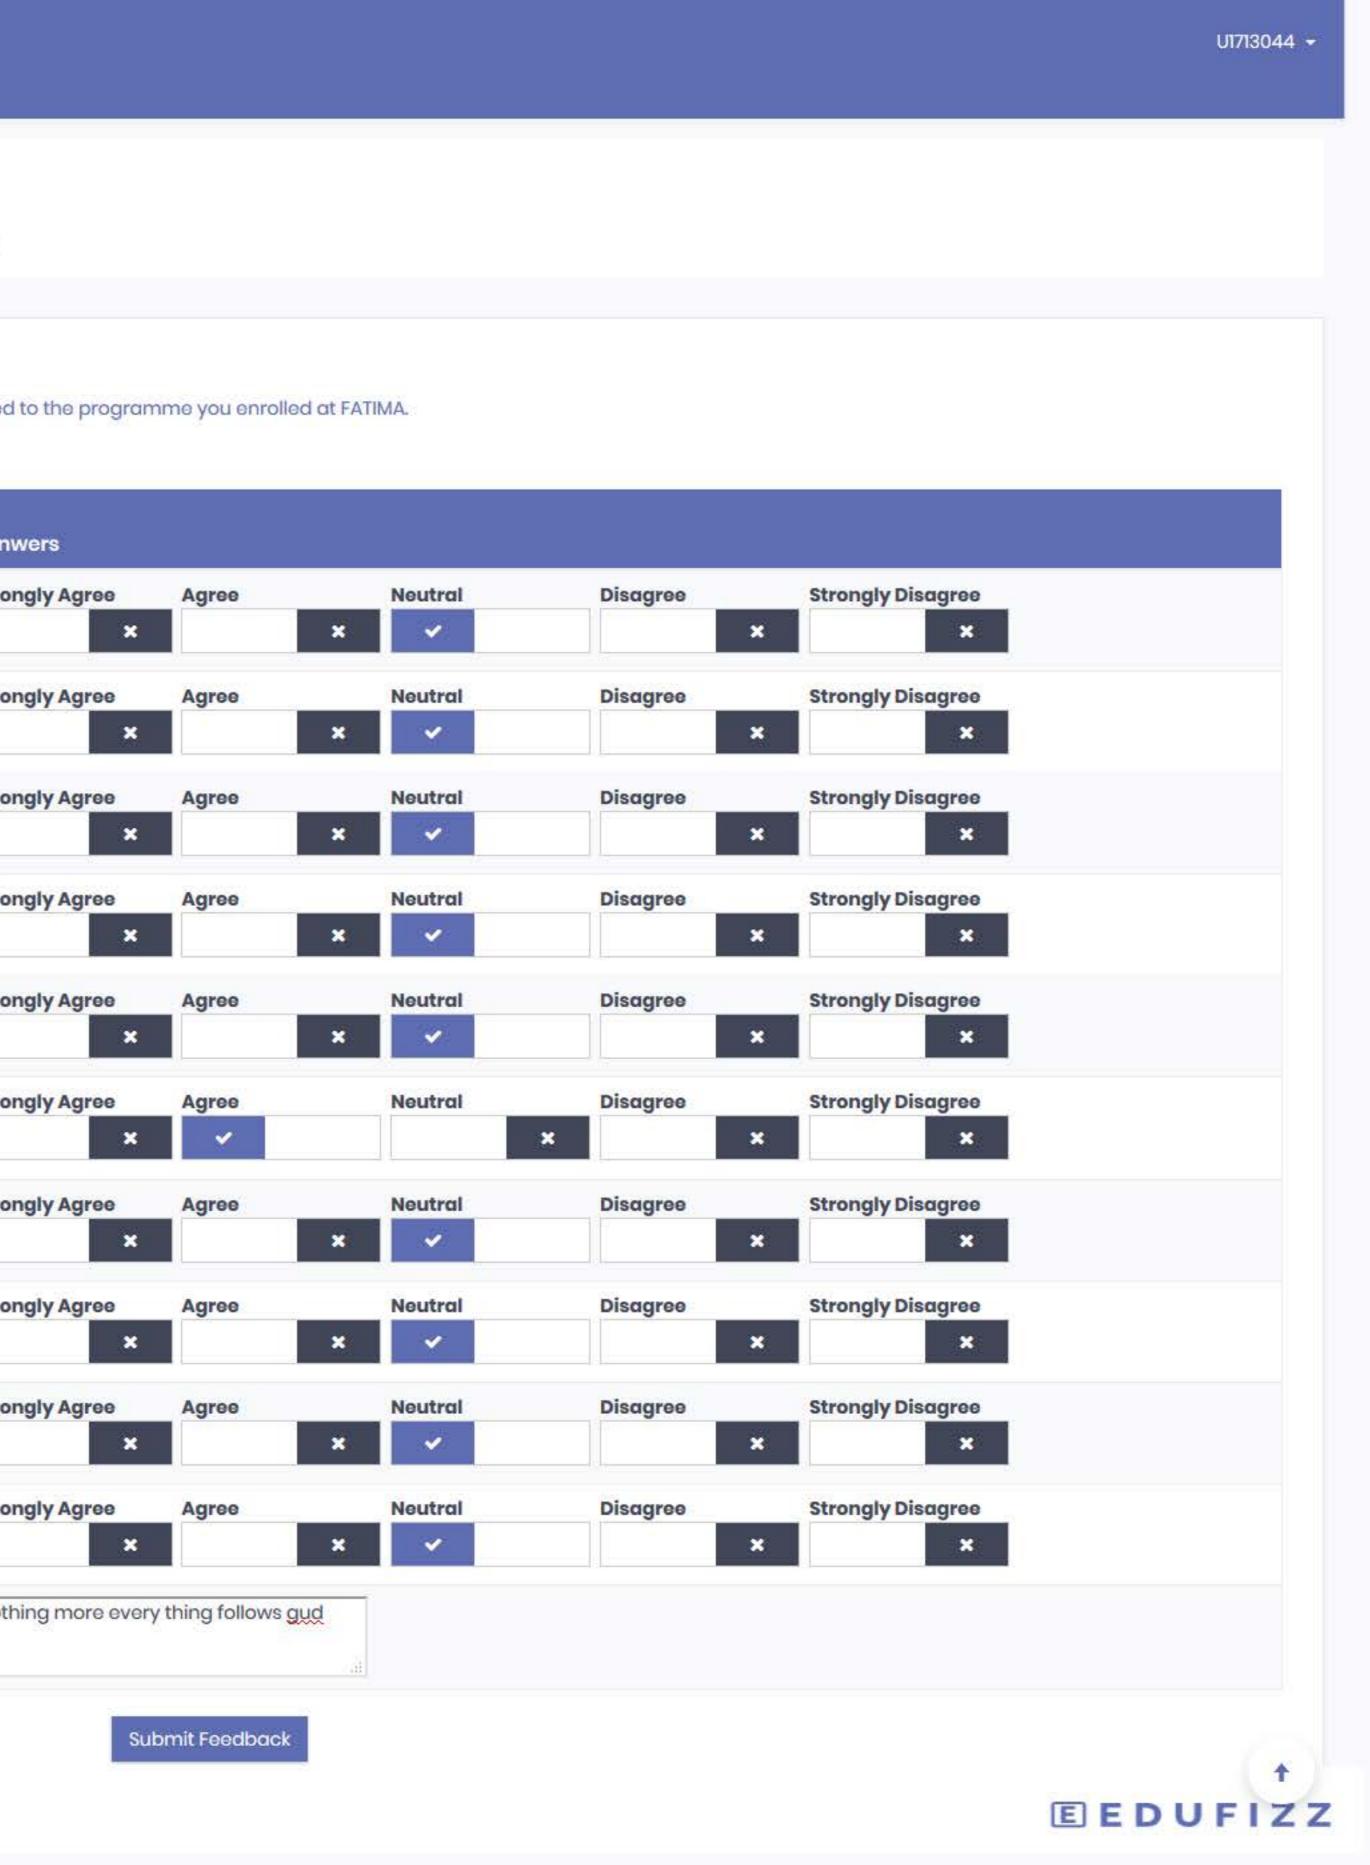

|    | Dashboard    |   |
|----|--------------|---|
| 2= | Exams        | > |
| 23 | Feedback     | > |
| 4= | View Profile |   |
| ധ  | Logout       |   |

# Programme Feedback

Note: This form will not submit unless all the required fields with a (\*) mark are filled.

## Dear Student,

| SI.<br>No: | Questions                                                                                                                         | Asnu  |
|------------|-----------------------------------------------------------------------------------------------------------------------------------|-------|
| 1          | Faculty stimulated my interest in the subject.*                                                                                   | Stron |
| 2          | Faculty encouraged discussions and responded to questions.*                                                                       | Stron |
| 3          | The course contents were delivered as outlined in the syllabus.*                                                                  | Stron |
| 4          | Projects/ assignments were related to the course learning outcomes.*                                                              | Stron |
| 5          | The learning activities were consistent with course objectives.*                                                                  | Stron |
| 6          | There was excellent coordination between lab work /<br>experiential learning (projects / assignments / seminars and<br>lecture).* | Stron |
| 7          | I have achieved the learning outcomes.*                                                                                           | Stron |
| 8          | I have acquired skills to attempt competitive examinations.*                                                                      | Stron |
| 9          | This was a worthwhile programme.*                                                                                                 | Stron |
| 10         | I would recommend this programme to a fellow student.*                                                                            | Stron |
| n          | Suggestions if any*                                                                                                               | Noth  |