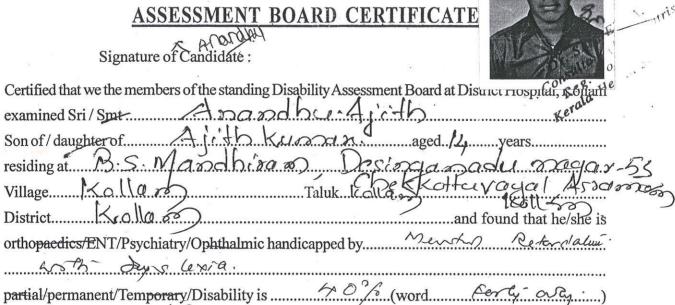

# STANDING DISABILITY ASSESSMENT BOARD CERTIFICATE

Argund A Signature of Candidate:

DPMF

| Certificate that we the members of the standing Disability Assessment Board at District Hospital, Kollam |                                                                                                    |  |  |  |  |
|----------------------------------------------------------------------------------------------------------|----------------------------------------------------------------------------------------------------|--|--|--|--|
|                                                                                                          | examined Sri / Spat Alanuard A                                                                     |  |  |  |  |
|                                                                                                          | Son of / daughter of Africa Kumas 67.16 aged 16 years residing at Shely as pleaning has Po Rundaga |  |  |  |  |
|                                                                                                          | residing at Shely as person sha Pon Rundara                                                        |  |  |  |  |
|                                                                                                          | Village Elampallace, Taluk Loflam                                                                  |  |  |  |  |
|                                                                                                          | District Kollah amd found that he/she is                                                           |  |  |  |  |
|                                                                                                          | orthopaedics/ENT/Psychiatry/Ophthalmic handicapped by Sparkic diparens secondary                   |  |  |  |  |
| afr!                                                                                                     | to Cerebral palsy                                                                                  |  |  |  |  |
| ما روا<br>ما روا                                                                                         |                                                                                                    |  |  |  |  |
| 46                                                                                                       | MY                                                                                                 |  |  |  |  |
| )                                                                                                        | partial/permanent/Temporary/Disability is 60% (Me He g India)                                      |  |  |  |  |
|                                                                                                          | (word Sixly percent)                                                                               |  |  |  |  |
|                                                                                                          | belongs to MILD MODERATES/SEVERE/TOTAL category.                                                   |  |  |  |  |
|                                                                                                          | Identification marks:                                                                              |  |  |  |  |
|                                                                                                          | 1. Black mole . (C) Check.                                                                         |  |  |  |  |
|                                                                                                          | 2. Black mole near Othumb dorsum.                                                                  |  |  |  |  |
|                                                                                                          |                                                                                                    |  |  |  |  |

#### **BOARD MEMBERS**

| Si.<br>No. | Department        | Name, Designation & Reg. No.                                                                   | Signature   |
|------------|-------------------|------------------------------------------------------------------------------------------------|-------------|
| 1          | Physiatrist (PMR) | Dr. ANCY JOSEPH MBBS, DPMR<br>Jr. Consultant (PMR)<br>Kerala Heath Services<br>Reg. No: 40619  | Am?         |
| 2          | Orthopaedist      |                                                                                                | My          |
| 3          | Opthalmologist    | D. Vynycher & Egrepneaulis                                                                     | Gard        |
| 4          | ENT Surgeon       | Jr. Consultant (ENT) Reg. Ho: 24088 Kerala Health Services                                     | g 822 1 16- |
| 5          | Psychiatrist      | Jr. C.S. Mini Made, OPM<br>Reg. No. 25828<br>Consultant Psychiatrist<br>Charact Hospit UKollam | Klein'      |