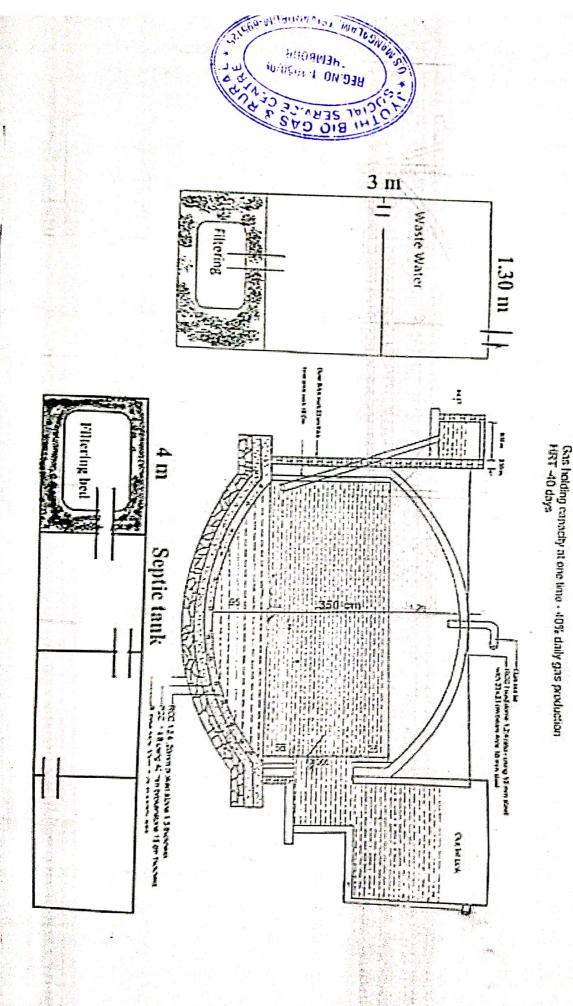

### Process / Technology

Biomethanation of wastes from plant and animal origin occurs when these wastes are kept in oxygen deprived conditions. The waste treatment plant proper where biomethanation takes place, comprise of the waste digester and the biogas storage space in a single masonry – RCC structure. To hasten the acidifying and methanation process suitable preconditioners are employed.

#### **BIOGAS**

Biogas is an effective fuel for cooking and running IC engines. Biogas is a mixture of methane and carbon dioxide. Hydrogen sulphide, Hydrogen and other gases in very small quantities may also be present in Biogas. It is the methane gas which makes Biogas a valuable fuel. The more the methane content, the more useful and effective will be Biogas.

## Comparison between Biogas and LPG

A 500 Kg per day capacity Biogas plant produces approximately 40 m3 (40,000 ltr) of Biogas per day when feed with 500 kg waste. Out of this 8000 ltr Biogas will be stored in the gas storage space of the plant. If needed additional biogas storage facility may be constructed.

40 m3 Biogas is equal to 17.33 kg of LPG (Butane)

MNES APPROVED FIXED DOME BIOGAS PLANT BASED ON NIGHT SOIL - ALL BIODEGRADABLE WASTE 100 Kg

Scanned with CamScanner