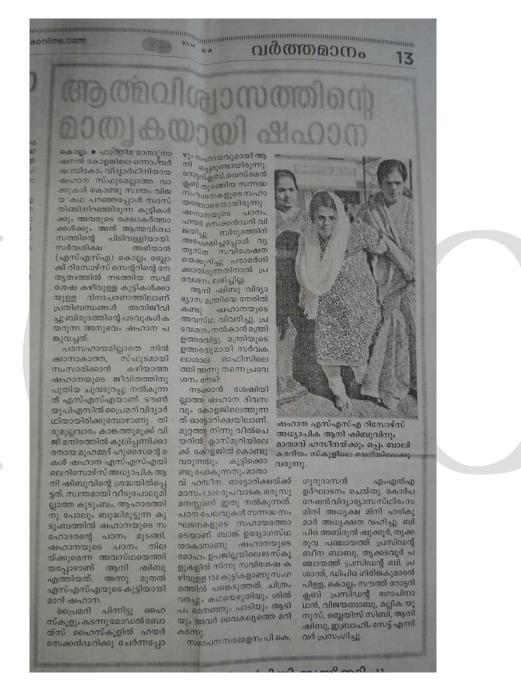

**Our Divyangjans making News**: Our.B.Com student (2013-16) Shahanamade it to the news, when she shared the success story of her life in a meeting organized by the SarvaShikshaAbhiyaan (SSA). She narrated how she battled financial constraints and physical disability to reach her present position.

A write up on Shahana in the MalayalaManorama Daily carrying the title "Shahana: The Model of Self-Confidence"

**Adarsh Harish** of B.AEnglish (2016-19), has won several prizes in National Body Building Competitions. Adarshwas featured in the show "Big Salute" telecast by MazhavilManorama channel in the Programme (Watch Video).