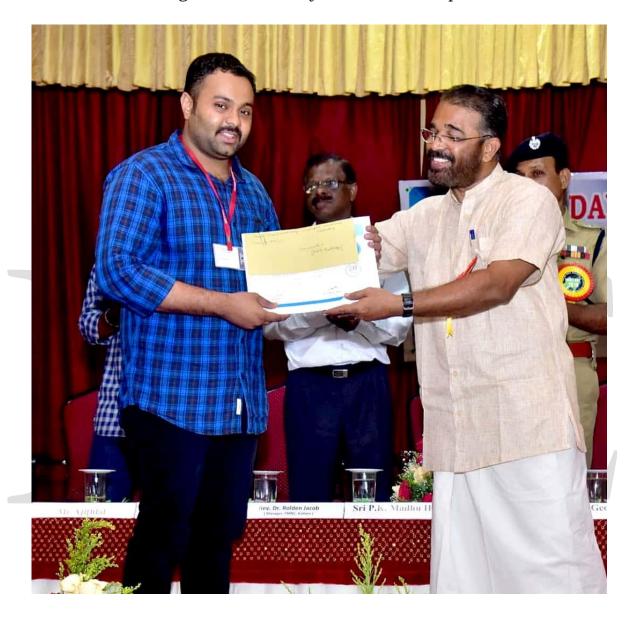

ship forboth 2017-18 and 2018-19 was given to MrDevanand S. of Dept of Psychology. It is worth noting that MrDevanand qualified the UGC, NET held on 08.07.2018.

# Fatima Mata National College (AUTONOMOUS) Kollam, Kerala

## CERTIFICATE

This is to Certify that Mr | As. DEVANAND S

of 11 M. Sc PSYCHOLOGY has been awarded the

JOSEPH (PAPPU) KATTASSERY- DIVYANGJAN

FRIENDLINESS SCHOLARSHIP

for the academic year 2018-2019







Fatima Mata National College (AUTONOMOUS) Kollam, Kerala

### CERTIFICATE

This is to Gertify that Mr | Mo. DEVANAND S.

of I M.Sc. PSYCHOLOGIY has been awarded the

NATIONAL ELIGIBILITY TEST

....conducted by UGC

for the academic year 2018-2019

Olytas Dr Mary Antony ovenor, Awards Commi











Mr. Devanand receiving the Best Library User Scholarship 2018-19





## CERTIFICATE

This is to Gertify that Mr | Mo....Devanand. 5. of. I Msc Psychology. has been awarded the Joseph (Pappu). Kattassezy. - Divyang ian. Friendlines. Scholarship (Best.... Library User among differently abled students for the academic year 2017-2018

Dr Suma N Convener, Awards Committee





March 2018



#### **Mentoring Sessions**

TheDivyangjans are given mentoring sessions in order to help them build up their self-confidence. Both group mentoring and personal mentoring are done, according to the need of the situation (Watch Video). However, care is taken to ensure that their self esteem is not in any way hurt or they become conscious of their limitations. All the student members share their personal experience, which would be motivating for others also.





#### **Mot