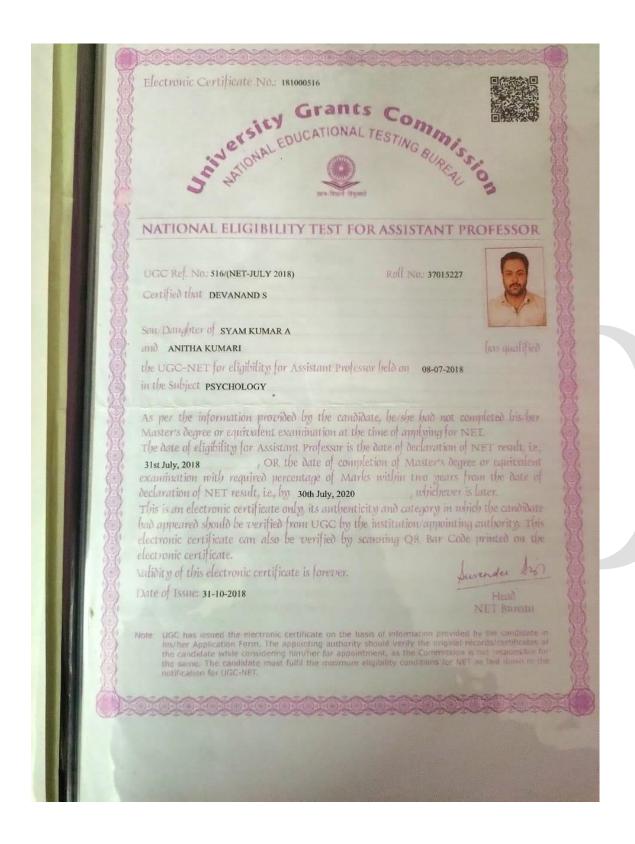

#### Special Skill Development Initiative in Library Usage:

To encourage the reading habit and to develop the reading skills of the Divyangjans, **Divyangjan Friendliness Scholarship for the Best Library User**has been constituted by DrLawrencina Beryl Navis(former Head of the Department of English). The scholarship is distributed on the College Merit Day, along with other scholarships, to give due recognition to the achievement of the student concerned. The scholarship forboth 2017-18 and 2018-19 was given to MrDevanand S. of Dept of Psychology. It is worth noting that MrDevanand qualified the UGC, NET held on 08.07.2018.