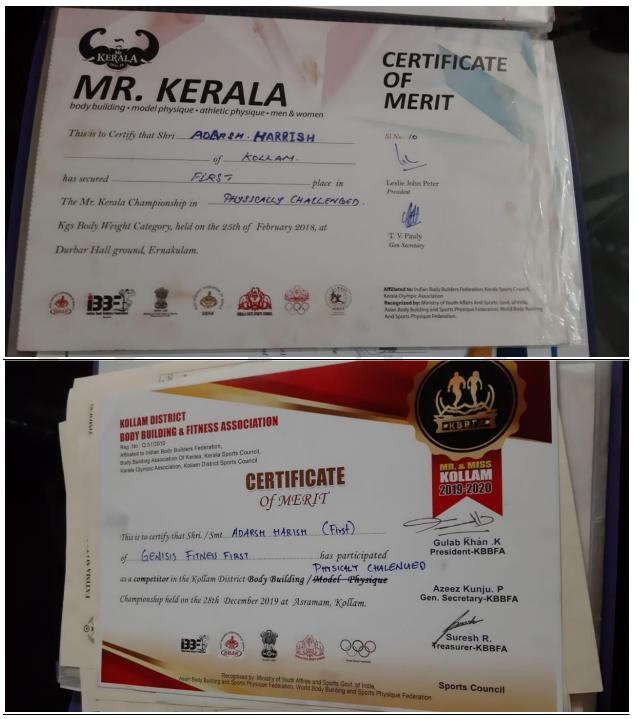

A write up on Shahana in the MalayalaManorama Daily carrying the title "Shahana: The Model of Self-Confidence"

**Adarsh Harish** of B.AEnglish (2016-19), has won several prizes in National Body Building Competitions. Adarshwas featured in the show "Big Salute" telecast by MazhavilManorama channel in the Programme (Watch Video).