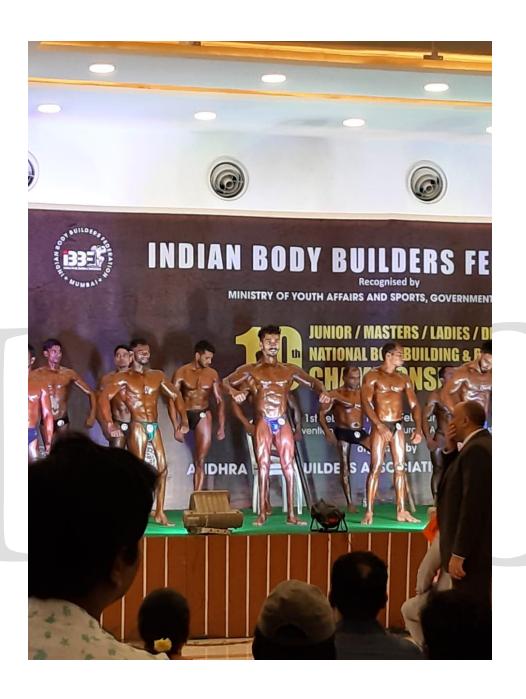

A write up on Shahana in the MalayalaManorama Daily carrying the title "Shahana: The Model of Self-Confidence"

**Adarsh Harish** of B.AEnglish (2016-19), has won several prizes in National Body Building Competitions. Adarshwas featured in the show "Big Salute" telecast by MazhavilManorama channel in the Programme (Watch Video).