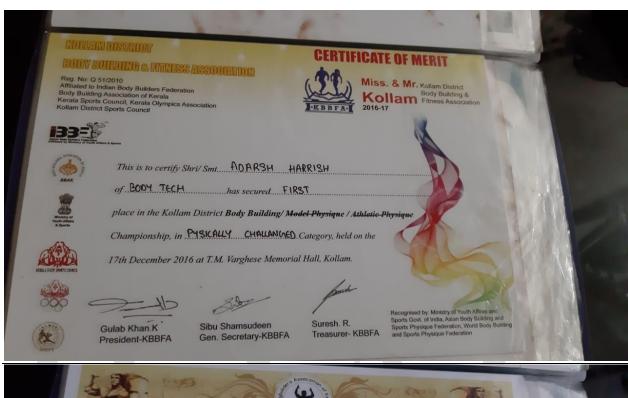

A write up on Shahana in the MalayalaManorama Daily carrying the title "Shahana: The Model of Self-Confidence"

**Adarsh Harish** of B.AEnglish (2016-19), has won several prizes in National Body Building Competitions. Adarshwas featured in the show "Big Salute" telecast by MazhavilManorama channel in the Programme (Watch Video).