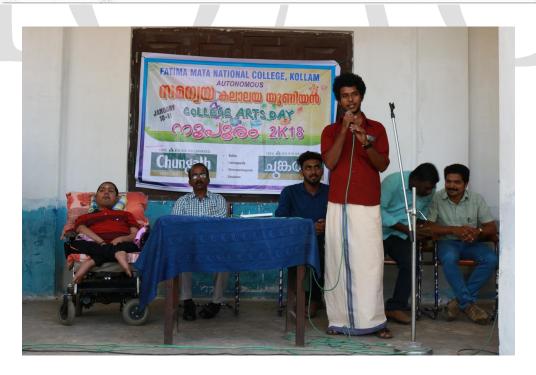

stories of struggle and success would be highly motivating for our students, to fight and overcome all challenges in life.

For the inauguration of the Arts Day2018, Mr Krishna Kumar, an active member of **MinD** (Mobility in Dystrophy), a fellowship of patients of muscular dystrophy in Kerala, was the chief guest. The overwhelming response of the students was indeed heartwarming.

#### 'നുപുരം 2018'

കൊല്ലം • ഫാത്തിമ മാതാ നാഷനൽ കോളജ് കലോത്സ വം 'നൂപുരം 2018' മൈൻഡ് ഓർ ഗനൈസേഷൻ സജീവാംഗം ഉദ്ഘാടനം കൃഷ്ണകുമാർ ചെയ്തു. മൈൻഡ് ഓർഗനൈ സേഷൻ നിർമിച്ച പ്ലാസ്റ്റിക്ക് ഫ്രീ ഇക്കോ ഫ്രണ്ട്ലി പേനകൾ നൽകിയായിരുന്നു ഉദ്ഘാടനം. കോളജ് വൈസ് പ്രിൻസിപ്പൽ ഡോ. എ.ആർ.ടൈറ്റസ്, ആർട്സ് കൺസൽറ്റന്റ് വി.മനോജ്കുമാർ, യു.ഗിരീഷ്, യൂണിയൻ ഭാരവാഹി കളായ പ്രിയങ്ക പ്രതാപ്, എ.അർ ജൂൻ, ഇമ്മാനുവൽ ബോബി എന്നിവർ പ്രസംഗിച്ചു.