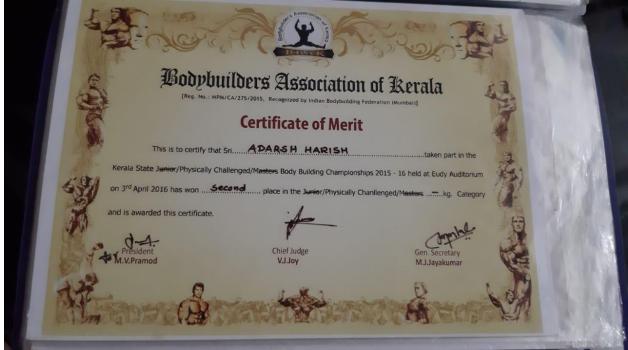

A write up on Shahana in the MalayalaManorama Daily carrying the title "Shahana: The Model of Self-Confidence"

**Adarsh Harish** of B.AEnglish (2016-19), has won several prizes in National Body Building Competitions. Adarshwas featured in the show "Big Salute" telecast by MazhavilManorama channel in the Programme (Watch Video).