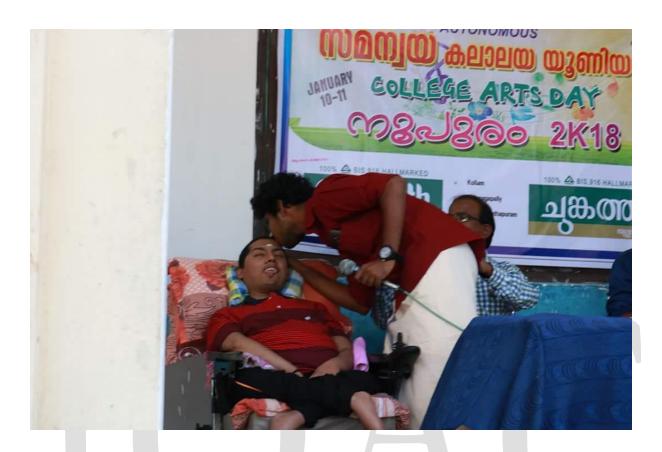

stories of struggle and success would be highly motivating for our students, to fight and overcome all challenges in life.

For the inauguration of the Arts Day2018, Mr Krishna Kumar, an active member of **MinD** (Mobility in Dystrophy), a fellowship of patients of muscular dystrophy in Kerala, was the chief guest. The overwhelming response of the students was indeed heartwarming.

#### 'നുപുരം 2018'

കൊല്ലം • ഫാത്തിമ മാതാ നാഷനൽ കോളജ് കലോത്സ വം 'നൂപുരം 2018' മൈൻഡ് ഓർ ഗനൈസേഷൻ സജീവാംഗം ഉദ്ഘാടനം കൃഷ്ണകുമാർ ചെയ്തു. മൈൻഡ് ഓർഗനൈ സേഷൻ നിർമിച്ച പ്ലാസ്റ്റിക്ക് ഫ്രീ ഇക്കോ ഫ്രണ്ട്ലി പേനകൾ നൽകിയായിരുന്നു ഉദ്ഘാടനം. കോളജ് വൈസ് പ്രിൻസിപ്പൽ ഡോ. എ.ആർ.ടൈറ്റസ്, ആർട്സ് കൺസൽറ്റന്റ് വി.മനോജ്കുമാർ, യു.ഗിരീഷ്, യൂണിയൻ ഭാരവാഹി കളായ പ്രിയങ്ക പ്രതാപ്, എ.അർ ജൂൻ, ഇമ്മാനുവൽ ബോബി എന്നിവർ പ്രസംഗിച്ചു.