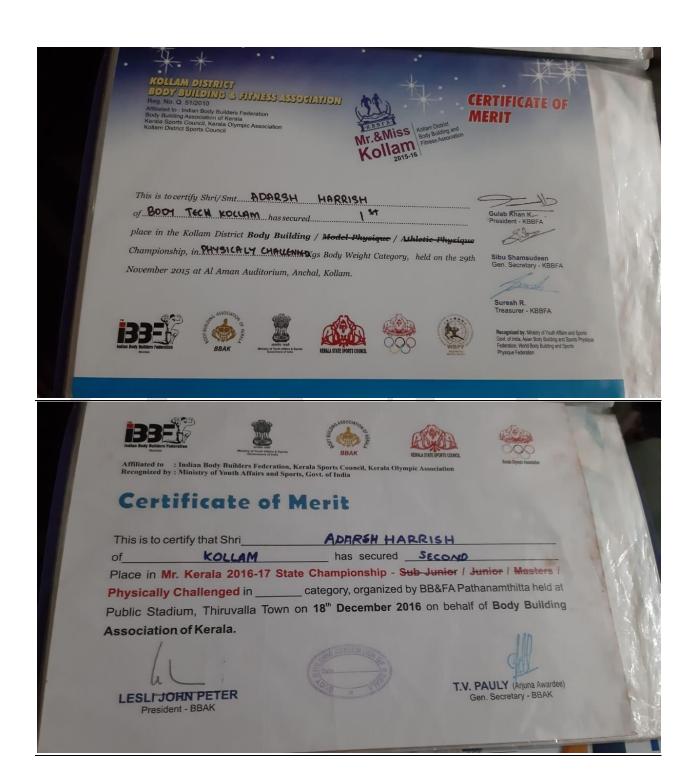

A write up on Shahana in the MalayalaManorama Daily carrying the title "Shahana: The Model of Self-Confidence"

**Adarsh Harish** of B.AEnglish (2016-19), has won several prizes in National Body Building Competitions. Adarshwas featured in the show "Big Salute" telecast by MazhavilManorama channel in the Programme (Watch Video).