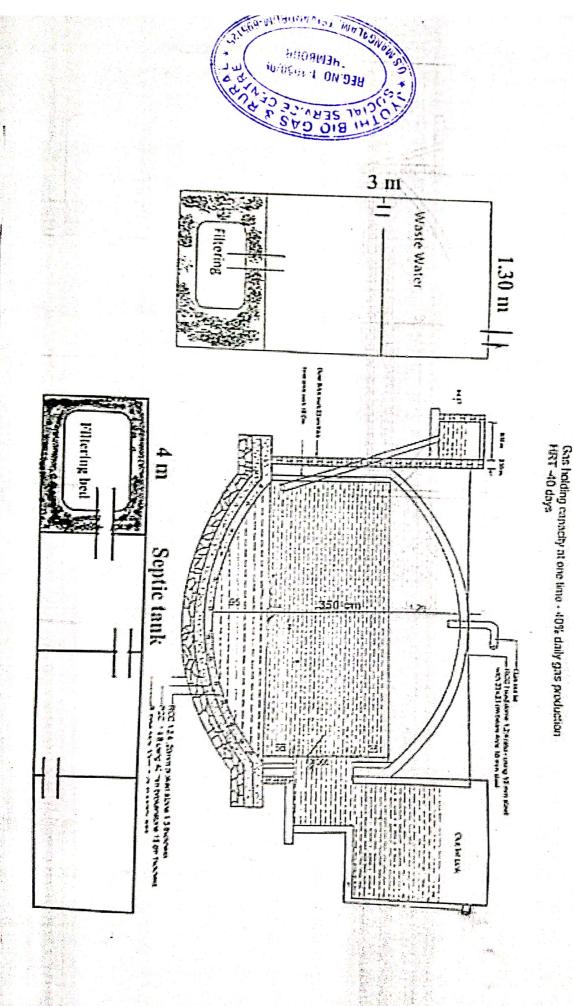

### Process / Technology

Biomethanation of wastes from plant and animal origin occurs when these wastes are kept in oxygen deprived conditions. The waste treatment plant proper where biomethanation takes place, comprise of the waste digester and the biogas storage space in a single masonry – RCC structure. To hasten the acidifying and methanation process suitable preconditioners are employed.

## Comparison between Biogas and LPG

A 500 Kg per day capacity Biogas plant produces approximately 40 m3 (40,000 ltr) of Biogas per day when feed with 500 kg waste. Out of this 8000 ltr Biogas will be stored in the gas storage space of the plant. If needed additional biogas storage facility may be constructed.

40 m3 Biogas is equal to 17.33 kg of LPG (Butane)

MNES APPROVED FIXED DOME BIOGAS PLANT BASED ON NIGHT SOIL - ALL BIODEGRADABLE WASTE 100 Kg

Scanned with CamScanner