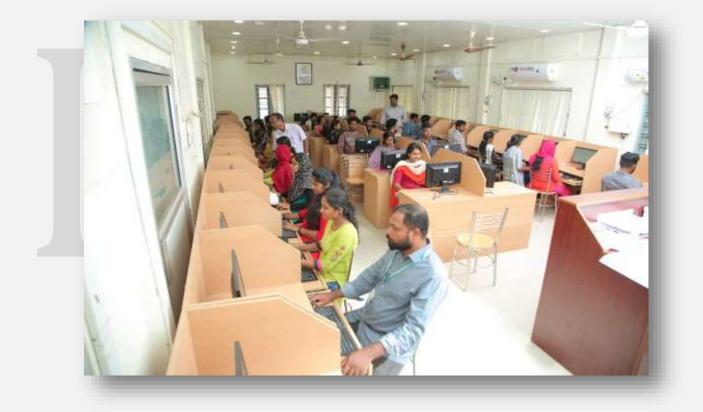

- **14.IQAC Office:** The well-furnished air conditioned IQAC office is another additionduring the period. It has the latest computational and reprographic facilities.
- **15.Msgr. Rosario Memorial Computer Lab:**The starting of IT based programmes required more computers and labs that can accommodate more students. In this regard, the college renovated the existing labs with computers of the latest configuration. The fully air-conditioned lab has sixty computers networked in LAN Network with internet facility. This lab is used for practical sessions, practical examinations, hands-on training sessions and online examinations.