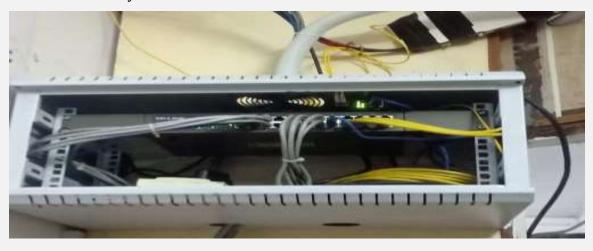

**23.Optical Fibre Network:**The completion of networking of departments, library, administrative office, office of controller of examination etc. was completed during this period. This enabled internet connectivity to all the computers in the campus. The optical cable ensures less signal degradation enabling consistent signal strength in the connectivity.