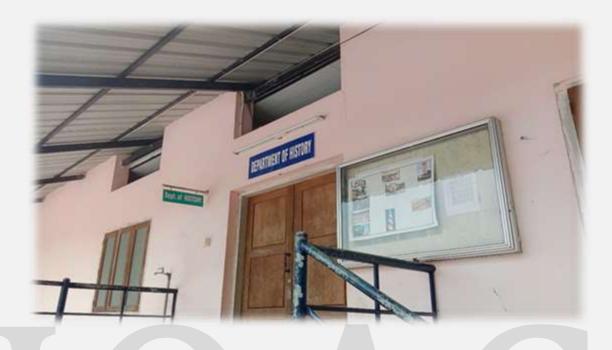

The girl students are provided an additional dining hall with a capacity of 250 seats above the Controller of Examination block.

**12.History Block:**The Department of History has been shifted to a building above the Physical Education department. The history block comprises department rooms and lecture rooms.