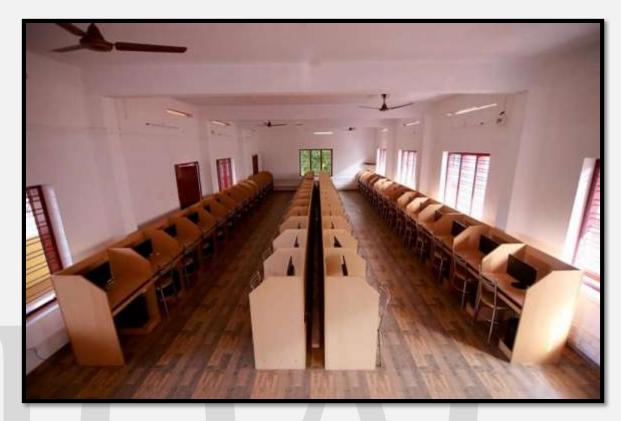

- **14.IQAC Office:** The well-furnished air conditioned IQAC office is another additionduring the period. It has the latest computational and reprographic facilities.
- **15.Msgr. Rosario Memorial Computer Lab:**The starting of IT based programmes required more computers and labs that can accommodate more students. In this regard, the college renovated the existing labs with computers of the latest configuration. The fully air-conditioned lab has sixty computers networked in LAN Network with internet facility. This lab is used for practical sessions, practical examinations, hands-on training sessions and online examinations.

**16.Bishop Catalani Computer Centre:** The Bishop Catalani Computer Centre is located in the annexure campus and has sixty latest configuration computers. The computers in the lab are networked with the LAN network and also have internet facility. This lab is used for practical sessions, practical examinations, hands-on training sessions and online examinations in this campus.