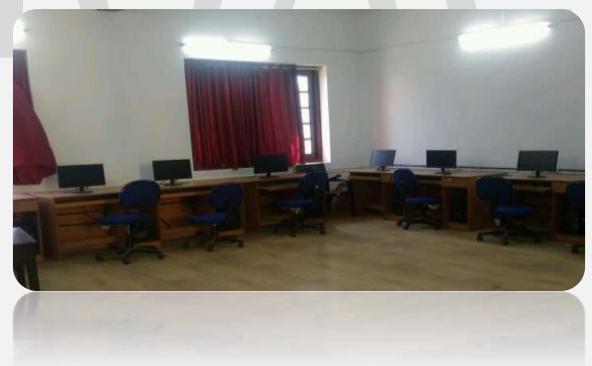

- **14.IQAC Office:** The well-furnished air conditioned IQAC office is another additionduring the period. It has the latest computational and reprographic facilities.
- **15.Msgr. Rosario Memorial Computer Lab:**The starting of IT based programmes required more computers and labs that can accommodate more students. In this regard, the college renovated the existing labs with computers of the latest configuration. The fully air-conditioned lab has sixty computers networked in LAN Network with internet facility. This lab is used for practical sessions, practical examinations, hands-on training sessions and online examinations.

**16.Bishop Catalani Computer Centre:** The Bishop Catalani Computer Centre is located in the annexure campus and has sixty latest configuration computers. The computers in the lab are networked with the LAN network and also have internet facility. This lab is used for practical sessions, practical examinations, hands-on training sessions and online examinations in this campus.