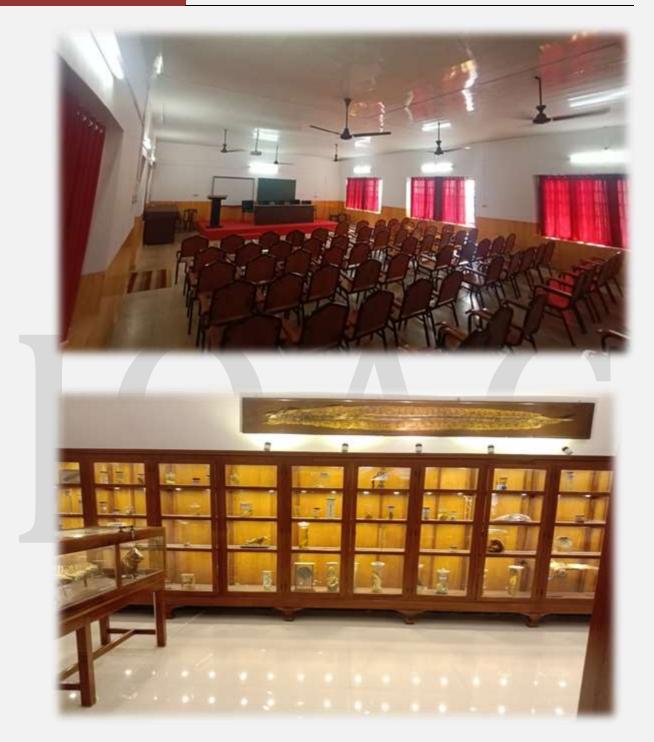

**25.Renovation of Botany Seminar Hall:**The renovation of the botany seminar hall with the financial support of department alumni was conducted during the 2015-16 academic year.

**26.Renovation of Zoology Seminar Hall and Museum:**The renovation of Zoology museum which is one of the major attractions of college was done during the period. The seminar hall renovated along with the museum has ICT facilities and can accommodate 60 people at a time.