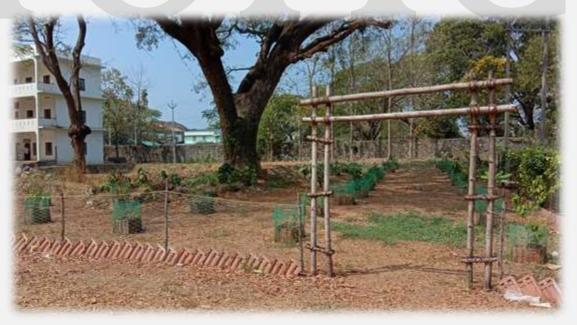

**20.Fruit Park:** On 26<sup>th</sup>January 2019, NSS volunteers set up a Fruit Park inthe Campus, with the financial assistance from PTA.They tilled and cleared the area set apart for thepurpose. They planted the saplings and the area wassurrounded by protective fencing.

**21.Shrub Jungle:**Shrub Jungle is a plant community characterized byvegetation dominated by shrubs. A Shrub Jungle wasestablished in the college campus during 2018-19. The shrubs aregrown under ashady tree cover. The jungle includesaesthetically attractive as well as fruityielding shrubs. TheShrub Jungle was inaugurated by Rev. Dr. Paul AntonyMullassery (Bishop of Quilon). The first saplings of the gardenwere planted by the Principal and the Manager.