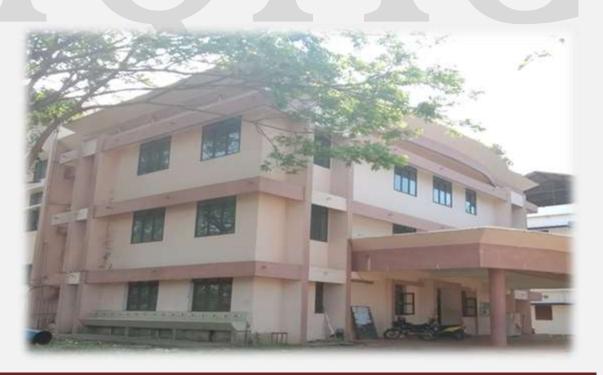

**10.Golden Jubilee Block:**The jubilee block with a total area of 1640 sq.m is a multipurpose building withBishop Stanley Roman Seminar Hall, Chapel, staff rooms, conference room, classrooms and washrooms. The block also houses guest room for outstation resource persons.