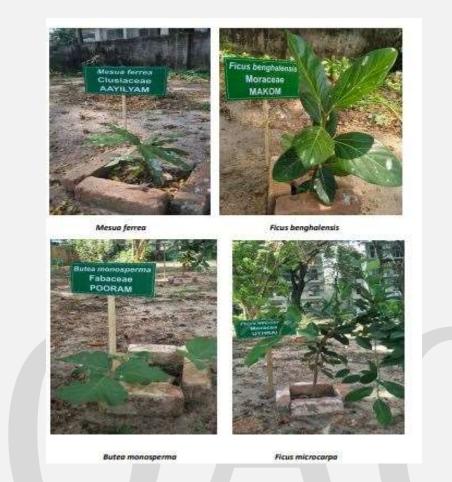

**22.Birthstar Grove**:Every 'Nakshatra' (birth star) has a symbolic plant that defines its connection with eternal nature. At FATIMA, this belief is taken care of as a conservatory programme, which envisages the establishment of a 'Janmanakshatravanam' (Birth Star Grove). Twenty seven plants representing the 27 'JanmaNakshatra' are planted in a plot close to the Bishop Jerome Botanic Garden.