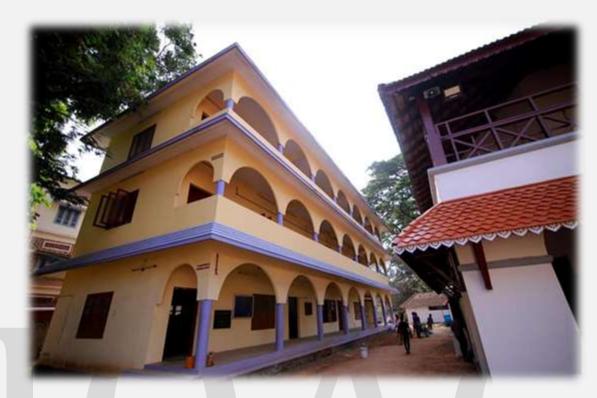

**6. Bishop Ferdinand Ossi Block:**A new building, the Bishop Ferdinand Ossi Block with an area of 1554 sq.m, is set apart for the students of the Commerce and Economics streams. This building comprises class rooms, research rooms, departments of Commerce and Economics and the office of the Vice Principal. Th building has ramps and rest rooms for divyangjans.