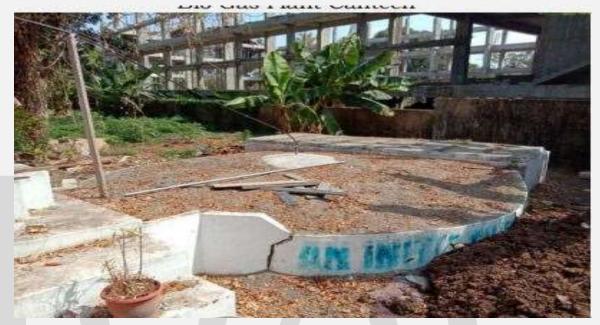

4. Biogas Plant:With the increase in the number of students, the disposal of food waste has become avital issue in the campus. The college IQAC constituted a team for the study of effective tapping of renewable energy sources. Based on the recommendations of the team college installed the biogas plant with a capacity 500 Kg/day and this gas is now used for cooking food in the college canteen.