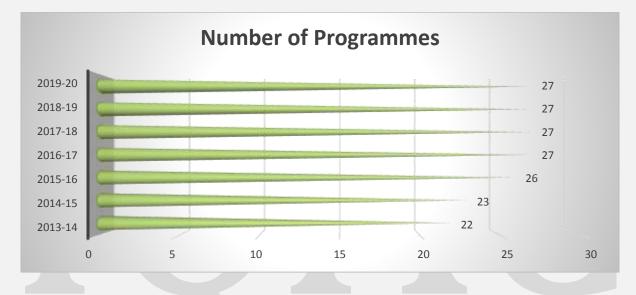

# **IQAC**INTERNAL QUALITY ASSURANCE CELL

When FATIMA was conferred autonomous status in the academic year 2014-15, new programmes and courses were introduced.

Special care was taken to start customised programmes to meet the academic demands. Before the award of autonomy, **total number of programmes** at FATIMA was 22, but at present **27** programmes are in progress.