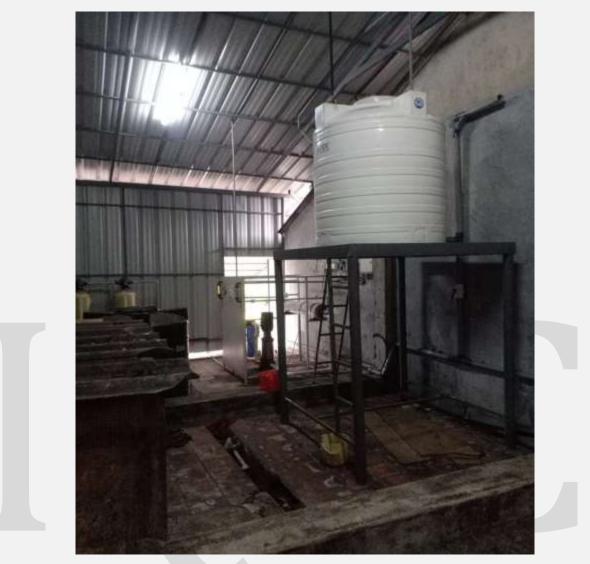

**17.RO Plant:**The newly installed Reverse Osmosis Water Treatment Plant ensures drinking water for students and staff members of the college. The water is forced across a semi-permeable membrane, leaving contaminants behind, that are flushed down the drain and the clean drinking water collected in a holding tank. The water from this plant is distributed using a new dedicated pipeline across the campus.