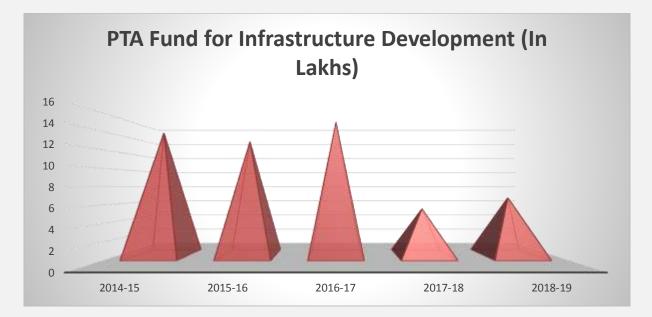

|                | Management Fund | PTA Fund   | Total in Lakhs |  |
|----------------|-----------------|------------|----------------|--|
|                | (In Lakhs)      | (In Lakhs) |                |  |
| 2014-15        | 102.8           | 14.3       | 117.1          |  |
| 2015-16        | 27.1            | 13.3       | 40.4           |  |
| 2016-17        | 41.0            | 15.6       | 56.6           |  |
| 2017-18        | 111.9           | 5.4        | 117.3          |  |
| 2018-19        | 253.7           | 6.7        | 260.4          |  |
| Total in Lakhs | 536.5           | 55.3       | 591.8          |  |