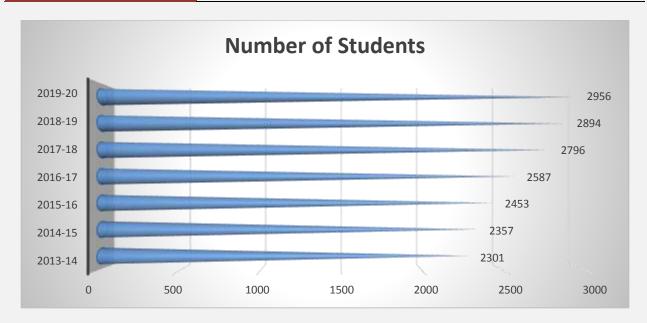

Over the years, a steady increase has been recorded in the total number of courses introduced. From the 511 courses during 2013-14, the number has risen to 740 in the current academic year.

This fact accounts for the corresponding increase in the number of students who opt Fatima for their higher studies. FATIMA currently enjoys a **student strength** of **2956** compared to the **2301** during 2013-14.