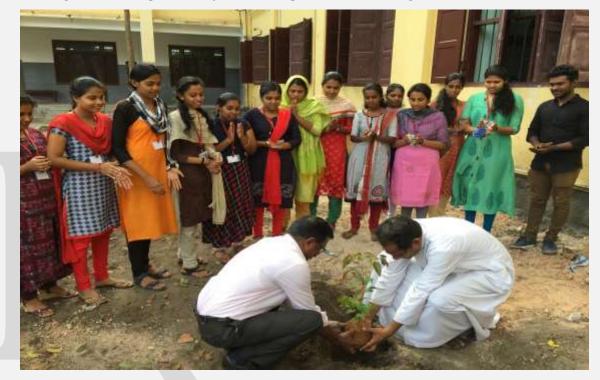

**21.Shrub Jungle:**Shrub Jungle is a plant community characterized byvegetation dominated by shrubs. A Shrub Jungle wasestablished in the college campus during 2018-19. The shrubs aregrown under ashady tree cover. The jungle includesaesthetically attractive as well as fruityielding shrubs. TheShrub Jungle was inaugurated by Rev. Dr. Paul AntonyMullassery (Bishop of Quilon). The first saplings of the gardenwere planted by the Principal and the Manager.