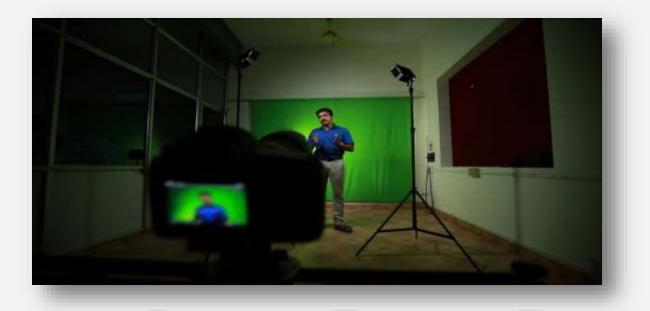

2. Media Room:Educational institutions have incorporated the advancement of technology to enhance teaching-learning process. The courses offered by the college include media studies, film studies, mass communication etc. In addition to this the various directions from UGC and MHRD necessitated a space for the screening of educational TV, interactive programs, SwayamPrabha TV, Prime Ministers' Mankibath etc. The screening room/media room has various facilities like DTH TV connectivity, Wide Screen Projector surrounding sound system etc. The recording room associated with the media room has various hardwares and softwares for recording and editing video contents developed by the faculty.