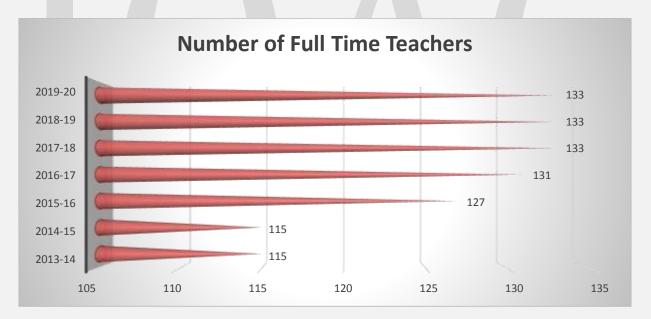

The **strength of teachers** has also increased in tune with these changes, and it is currently **133** against the **115** during 2013-14.

This called for locating additional space and augmentation of the infrastructure facilities. Moreover, as part of improving the academic standards, integration of advanced technology in various teaching-learning processes became equally pivotal. Besides, there was a greater demand to enhance the recreational, sports and other facilities of the women students since they formed the majority of the student strength. Based on the feedback from the stakeholders, and considering the steady increase in number, Planning and Evaluation Committee, in consultation with the IQAC, Teaching and Research Departments, the Management Board and PTA drafted a plan for augmenting the infrastructure. As such a total of Rupees **591.8 Lakhs**was spent for developing the infrastructure facilities at FATIMA.