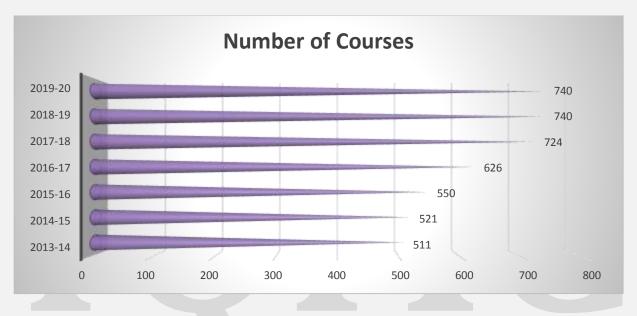

Over the years, a steady increase has been recorded in the total number of courses introduced. From the 511 courses during 2013-14, the number has risen to 740 in the current academic year.

This fact accounts for the corresponding increase in the number of students who opt Fatima for their higher studies. FATIMA currently enjoys a **student strength** of **2956** compared to the **2301** during 2013-14.