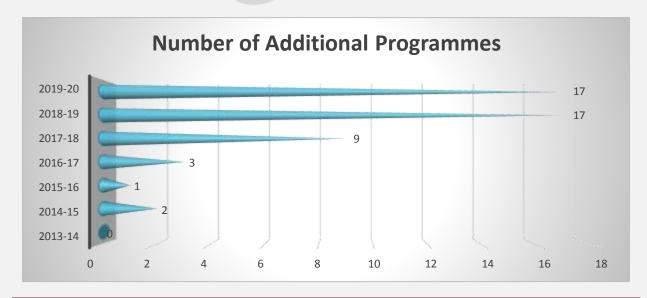

In addition, a number of programmes were started outside the curriculum, for skill development and also for equipping the students for competitive examinations.

The additional programmes include **9 add-on courses**, started by various deprtments, and the programmes started by FATIMA Civil Service Academy and FATIMA School of Foreign Languages. In the current year, the number of additional programmes has reached up to **17**.