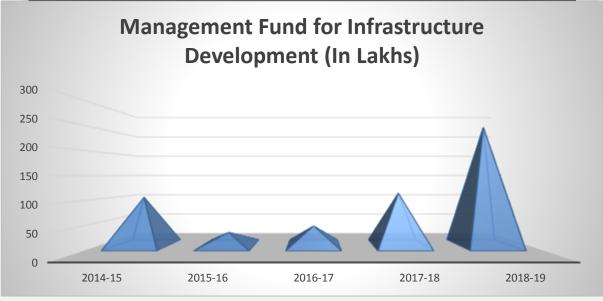

|                | Management Fund | PTA Fund   | Total in Lakhs |  |
|----------------|-----------------|------------|----------------|--|
|                | (In Lakhs)      | (In Lakhs) |                |  |
| 2014-15        | 102.8           | 14.3       | 117.1          |  |
| 2015-16        | 27.1            | 13.3       | 40.4           |  |
| 2016-17        | 41.0            | 15.6       | 56.6           |  |
| 2017-18        | 111.9           | 5.4        | 117.3          |  |
| 2018-19        | 253.7           | 6.7        | 260.4          |  |
| Total in Lakhs | 536.5           | 55.3       | 591.8          |  |