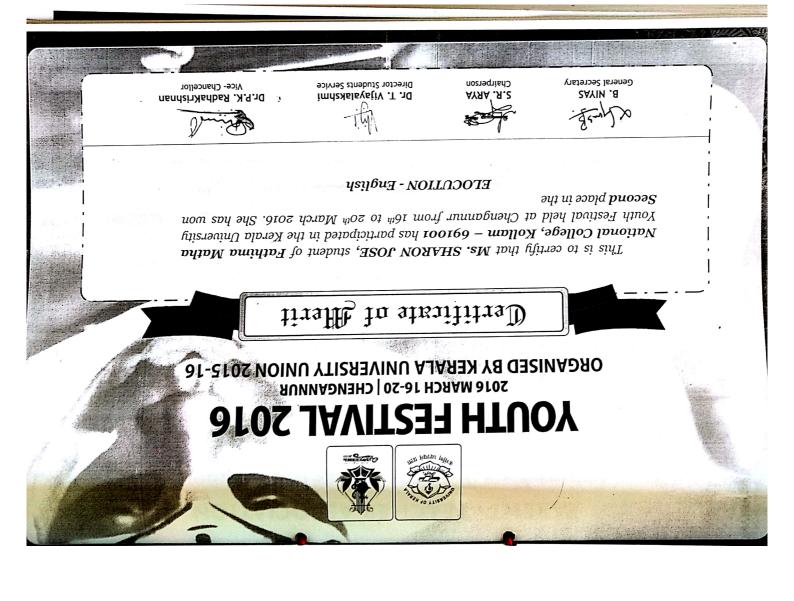

# ERTIFICATE

has participated/secured the Secono prize in the Inter-College Quiz This is to certify that STARON YOSE

Essay Writing Competition organised by the Department of Zoology and C<del>ompetitio</del>n/Inter Department Elocution Competition/In<del>ter Department</del>

Environment, in connection with WED 2016 Celebrations held at the College Supported by the Kerala State Council for Science, Technology and

on 09 June 2016.

**Dr Mary Teresa P Miranda**PROGRAMME CO-ORDINATOR AND meenda

HEAD, DEPARTMENT OF ZOOLOGY

Kollam · 09.06.16

Dr Vincent B Netto