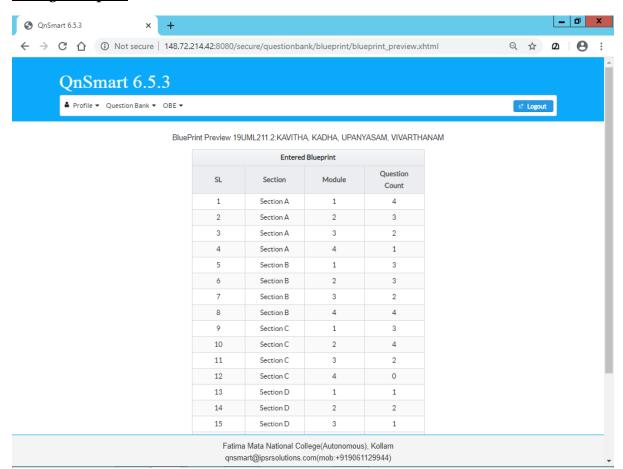

a Mata National College(Autonomous), Kollam qnsmart@ipsrsolutions.com(mob:+919061129944)

# **QnSmartCoE Home**



# **Portal Management**



Fatima Mata National College(Autonomous), Kollam qnsmart@ipsrsolutions.com(mob:+919061129944)

# **Batch Time Allocation**



#### **Manage Paper**



#### **Manage Mapping**



#### **Download Bank**



# **Quality Check**



# **Question Paper Generation**



# **OnSmart Administrator Home**



# **Manage Batches**



#### **Manage Users**



# **Manage User Roles**



#### **Manage Repository**



#### **Manage Enroll**



#### **Update Semester**



# **Manage Rights**



#### Manage Re-assigning



# **OnSmart Teacher Home**



Fatima Mata National College(Autonomous), Kollam qnsmart@ipsrsolutions.com(mob:+919061129944)

# **Manage Blueprint**



# **Download Template**



Fatima Mata National College(Autonomous), Kollam qnsmart@ipsrsolutions.com(mob:+919061129944)

# Manage Syllabus



# View/Download Syllabus



#### **Manage Questions**



#### View/Edit Questions



#### **Manage Exclusion**



# **Question Paper Criteria**



# **Bank Quality**