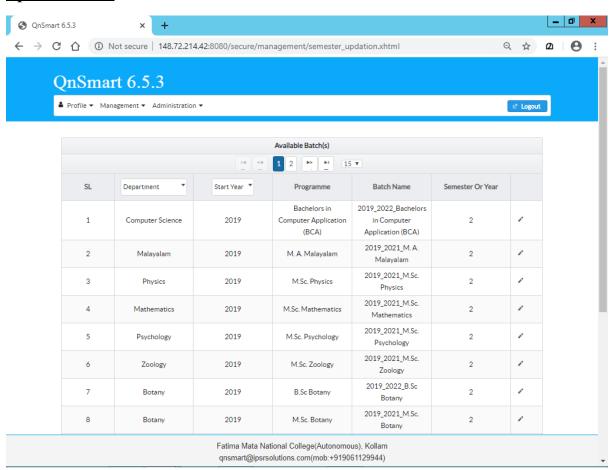

dited with 'A' Grade by NAAC)
Affiliated to University of Kerala



2.5.3 QnSmart ERP

IQACINTERNAL QUALITY
ASSURANCE CELL

# **QnSmart Login**



# Authentication Page

Please Proceed to login



Fatima Mata National College(Autonomous), Kollam qnsmart@ipsrsolutions.com(mob:+919061129944)

# **QnSmartCoE Home**



# **Portal Management**



Fatima Mata National College(Autonomous), Kollam qnsmart@ipsrsolutions.com(mob:+919061129944)

# **Batch Time Allocation**



#### **Manage Paper**



#### **Manage Mapping**



#### **Download Bank**



# **Quality Check**



# **Question Paper Generation**



# **OnSmart Administrator Home**



# **Manage Batches**



#### **Manage Users**



# **Manage User Roles**



#### **Manage Repository**



#### **Manage Enroll**



#### **Update Semester**



# **Manage Rights**



#### Manage Re-assigning



# **OnSmart Teacher Home**



Fatima Mata National College(Autonomous), Kollam qnsmart@ipsrsolutions.com(mob:+919061129944)

# **Manage Blueprint**



# **Download Template**



Fatima Mata National College(Autonomous), Kollam qnsmart@ipsrsolutions.com(mob:+919061129944)

# Manage Syllabus



# View/Download Syllabus



#### **Manage Questions**



#### View/Edit Questions



#### **Manage Exclusion**



# **Question Paper Criteria**



# **Bank Quality**