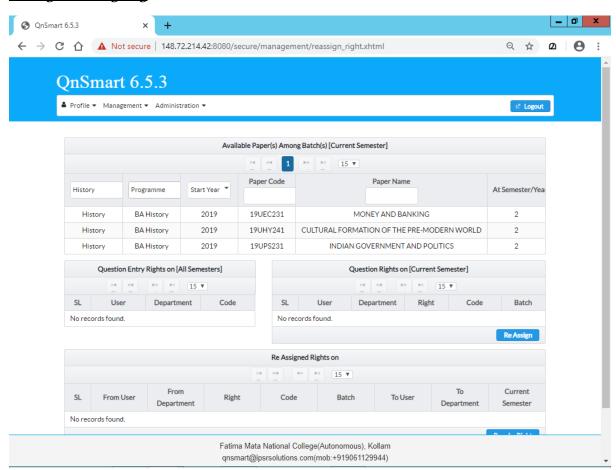

ity of Kerala



2.5.3 QnSmart ERP

IQACINTERNAL QUALITY
ASSURANCE CELL

# **QnSmart Login**



# Authentication Page

Please Proceed to login



Fatima Mata National College(Autonomous), Kollam qnsmart@ipsrsolutions.com(mob:+919061129944)

# **QnSmartCoE Home**



# **Portal Management**



Fatima Mata National College(Autonomous), Kollam qnsmart@ipsrsolutions.com(mob:+919061129944)

# **Batch Time Allocation**



#### **Manage Paper**



#### **Manage Mapping**



#### **Download Bank**



# **Quality Check**



# **Question Paper Generation**



# **OnSmart Administrator Home**



# **Manage Batches**



#### **Manage Users**



# **Manage User Roles**



#### **Manage Repository**



#### **Manage Enroll**



#### **Update Semester**



# **Manage Rights**



#### Manage Re-assigning



# **OnSmart Teacher Home**



Fatima Mata National College(Autonomous), Kollam qnsmart@ipsrsolutions.com(mob:+919061129944)

# **Manage Blueprint**



# **Download Template**



Fatima Mata National College(Autonomous), Kollam qnsmart@ipsrsolutions.com(mob:+919061129944)

# Manage Syllabus



# View/Download Syllabus



#### **Manage Questions**



#### View/Edit Questions



#### **Manage Exclusion**



# **Question Paper Criteria**



# **Bank Quality**