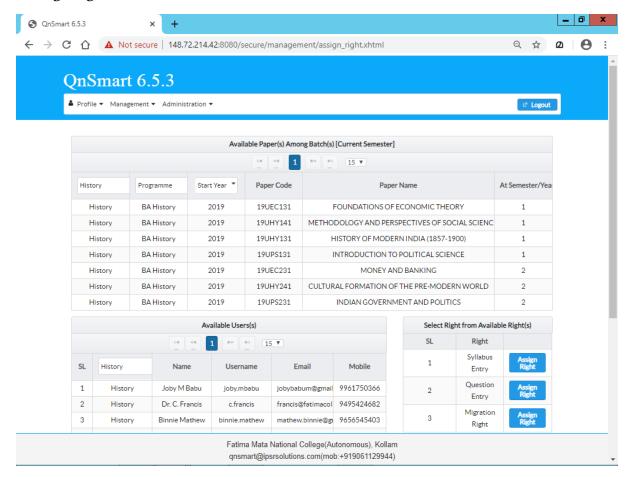

NAAC)
Affiliated to University of Kerala



2.5.3 QnSmart ERP

IQACINTERNAL QUALITY
ASSURANCE CELL

# **QnSmart Login**



# Authentication Page

Please Proceed to login



Fatima Mata National College(Autonomous), Kollam qnsmart@ipsrsolutions.com(mob:+919061129944)

# **QnSmartCoE Home**



# **Portal Management**



Fatima Mata National College(Autonomous), Kollam qnsmart@ipsrsolutions.com(mob:+919061129944)

# **Batch Time Allocation**



#### **Manage Paper**



#### **Manage Mapping**



#### **Download Bank**



# **Quality Check**



# **Question Paper Generation**



# **OnSmart Administrator Home**



# **Manage Batches**



#### **Manage Users**



# **Manage User Roles**



#### **Manage Repository**



#### **Manage Enroll**



#### **Update Semester**



# **Manage Rights**



#### Manage Re-assigning



# **OnSmart Teacher Home**



Fatima Mata National College(Autonomous), Kollam qnsmart@ipsrsolutions.com(mob:+919061129944)

# **Manage Blueprint**



# **Download Template**



Fatima Mata National College(Autonomous), Kollam qnsmart@ipsrsolutions.com(mob:+919061129944)

# Manage Syllabus



# View/Download Syllabus



#### **Manage Questions**



#### View/Edit Questions



#### **Manage Exclusion**



# **Question Paper Criteria**



# **Bank Quality**