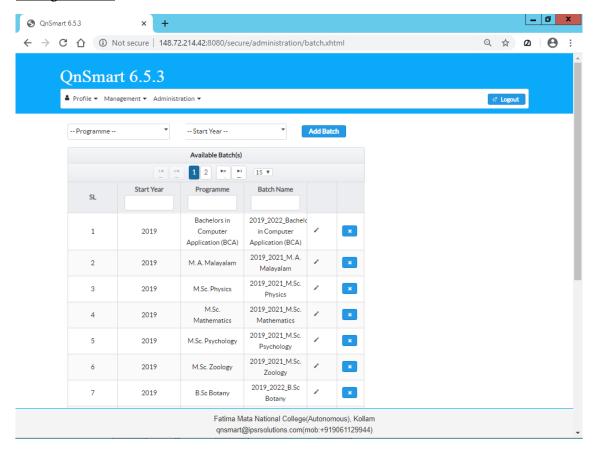

**AUTONOMOUS** 

(Reaccredited with 'A' Grade by NAAC)
Affiliated to University of Kerala



**ERP QnSmart** 

IQACINTERNAL QUALITY
ASSURANCE CELL

# **OnSmart Login**



Fatima Mata National College(Autonomous), Kollam qnsmart@ipsrsolutions.com(mob:+919061129944)

# **OnSmartCoE Home**



## **Portal Management**



Fatima Mata National College(Autonomous), Kollam qnsmart@ipsrsolutions.com(mob:+919061129944)

## **Batch Time Allocation**



## Manage Paper



## **Manage Mapping**



#### **Download Bank**



#### **Quality Check**



# **Question Paper Generation**



# **OnSmart Administrator Home**



#### **Manage Batches**



#### **Manage Users**



#### **Manage User Roles**



## **Manage Repository**



### **Manage Enroll**



#### **Update Semester**



## **Manage Rights**



#### Manage Re-assigning



## **OnSmart Teacher Home**



Fatima Mata National College(Autonomous), Kollam qnsmart@ipsrsolutions.com(mob:+919061129944)

# **Manage Blueprint**



# **Download Template**



Fatima Mata National College(Autonomous), Kollam qnsmart@ipsrsolutions.com(mob:+919061129944)

## Manage Syllabus



#### View/Download Syllabus



#### **Manage Questions**



#### **View/Edit Questions**



## **Manage Exclusion**



## **Question Paper Criteria**



# **Bank Quality**