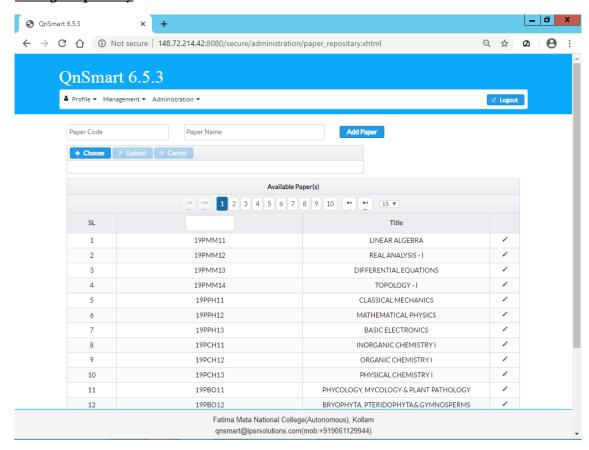

**AUTONOMOUS** 

(Reaccredited with 'A' Grade by NAAC)
Affiliated to University of Kerala



**ERP QnSmart** 

IQACINTERNAL QUALITY
ASSURANCE CELL

# **OnSmart Login**



Fatima Mata National College(Autonomous), Kollam qnsmart@ipsrsolutions.com(mob:+919061129944)

# **OnSmartCoE Home**



## **Portal Management**



Fatima Mata National College(Autonomous), Kollam qnsmart@ipsrsolutions.com(mob:+919061129944)

## **Batch Time Allocation**



## Manage Paper



## **Manage Mapping**



#### **Download Bank**



#### **Quality Check**



# **Question Paper Generation**



# **OnSmart Administrator Home**



#### **Manage Batches**



#### **Manage Users**



#### **Manage User Roles**



## **Manage Repository**



### **Manage Enroll**



#### **Update Semester**



## **Manage Rights**



#### Manage Re-assigning



## **OnSmart Teacher Home**



Fatima Mata National College(Autonomous), Kollam qnsmart@ipsrsolutions.com(mob:+919061129944)

# **Manage Blueprint**



# **Download Template**



Fatima Mata National College(Autonomous), Kollam qnsmart@ipsrsolutions.com(mob:+919061129944)

## Manage Syllabus



#### View/Download Syllabus



#### **Manage Questions**



#### **View/Edit Questions**



## **Manage Exclusion**



## **Question Paper Criteria**



# **Bank Quality**