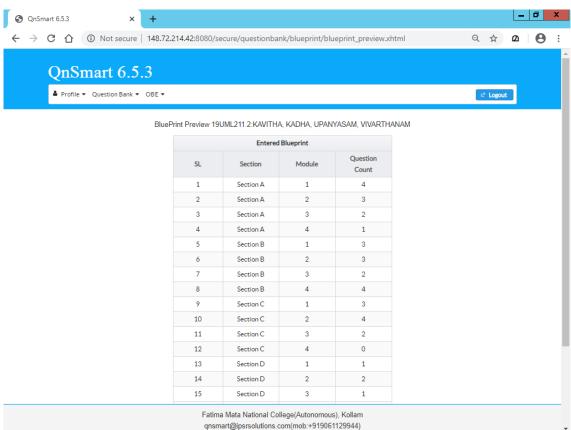

Mata National College(Autonomous), Kollam qnsmart@ipsrsolutions.com(mob:+919061129944)

# **OnSmartCoE Home**



## **Portal Management**



Fatima Mata National College(Autonomous), Kollam qnsmart@ipsrsolutions.com(mob:+919061129944)

## **Batch Time Allocation**



## Manage Paper



## **Manage Mapping**



#### **Download Bank**



#### **Quality Check**



# **Question Paper Generation**



# **OnSmart Administrator Home**



#### **Manage Batches**



#### **Manage Users**



#### **Manage User Roles**



## **Manage Repository**



### **Manage Enroll**



#### **Update Semester**



## **Manage Rights**



#### Manage Re-assigning



## **OnSmart Teacher Home**



Fatima Mata National College(Autonomous), Kollam qnsmart@ipsrsolutions.com(mob:+919061129944)

# **Manage Blueprint**



# **Download Template**



Fatima Mata National College(Autonomous), Kollam qnsmart@ipsrsolutions.com(mob:+919061129944)

## Manage Syllabus



#### View/Download Syllabus



#### **Manage Questions**



#### **View/Edit Questions**



## **Manage Exclusion**



## **Question Paper Criteria**



# **Bank Quality**