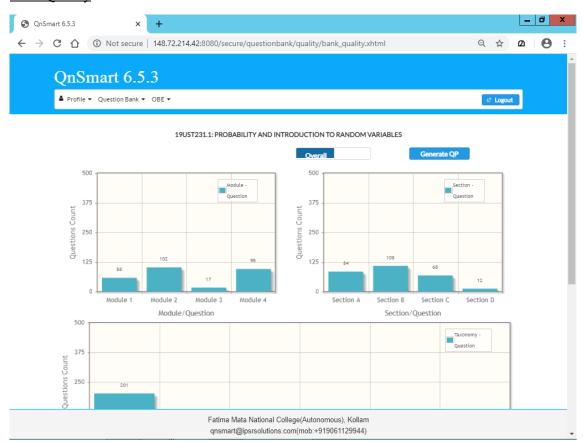

Download Bank**



#### **Quality Check**



# **Question Paper Generation**



# **OnSmart Administrator Home**



#### **Manage Batches**



#### **Manage Users**



#### **Manage User Roles**



## **Manage Repository**



### **Manage Enroll**



#### **Update Semester**



## **Manage Rights**



#### Manage Re-assigning



## **OnSmart Teacher Home**



Fatima Mata National College(Autonomous), Kollam qnsmart@ipsrsolutions.com(mob:+919061129944)

# **Manage Blueprint**



# **Download Template**



Fatima Mata National College(Autonomous), Kollam qnsmart@ipsrsolutions.com(mob:+919061129944)

## Manage Syllabus



#### View/Download Syllabus



#### **Manage Questions**



#### **View/Edit Questions**



## **Manage Exclusion**



## **Question Paper Criteria**



# **Bank Quality**