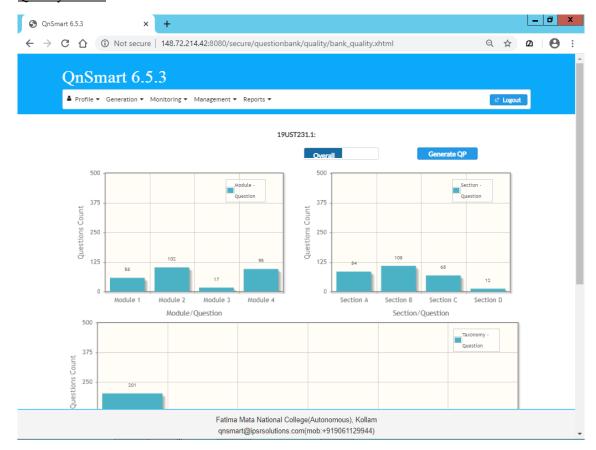

**AUTONOMOUS** 

(Reaccredited with 'A' Grade by NAAC)
Affiliated to University of Kerala



**ERP QnSmart** 

IQACINTERNAL QUALITY
ASSURANCE CELL

# **OnSmart Login**



Fatima Mata National College(Autonomous), Kollam qnsmart@ipsrsolutions.com(mob:+919061129944)

# **OnSmartCoE Home**



## **Portal Management**



Fatima Mata National College(Autonomous), Kollam qnsmart@ipsrsolutions.com(mob:+919061129944)

## **Batch Time Allocation**



## Manage Paper



## **Manage Mapping**



#### **Download Bank**



#### **Quality Check**



# **Question Paper Generation**



# **OnSmart Administrator Home**



#### **Manage Batches**



#### **Manage Users**



#### **Manage User Roles**



## **Manage Repository**



### **Manage Enroll**



#### **Update Semester**



## **Manage Rights**



#### Manage Re-assigning



## **OnSmart Teacher Home**



Fatima Mata National College(Autonomous), Kollam qnsmart@ipsrsolutions.com(mob:+919061129944)

# **Manage Blueprint**



# **Download Template**



Fatima Mata National College(Autonomous), Kollam qnsmart@ipsrsolutions.com(mob:+919061129944)

## Manage Syllabus



#### View/Download Syllabus



#### **Manage Questions**



#### **View/Edit Questions**



## **Manage Exclusion**



## **Question Paper Criteria**



# **Bank Quality**