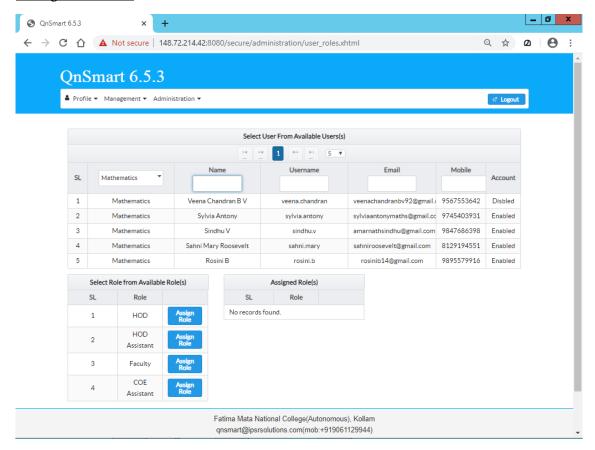

**AUTONOMOUS** 

(Reaccredited with 'A' Grade by NAAC)
Affiliated to University of Kerala



**ERP QnSmart** 

IQACINTERNAL QUALITY
ASSURANCE CELL

# **OnSmart Login**



Fatima Mata National College(Autonomous), Kollam qnsmart@ipsrsolutions.com(mob:+919061129944)

# **OnSmartCoE Home**



## **Portal Management**



Fatima Mata National College(Autonomous), Kollam qnsmart@ipsrsolutions.com(mob:+919061129944)

## **Batch Time Allocation**



## Manage Paper



## **Manage Mapping**



#### **Download Bank**



#### **Quality Check**



# **Question Paper Generation**



# **OnSmart Administrator Home**



#### **Manage Batches**



#### **Manage Users**



#### **Manage User Roles**



## **Manage Repository**



### **Manage Enroll**



#### **Update Semester**



## **Manage Rights**



#### Manage Re-assigning



## **OnSmart Teacher Home**



Fatima Mata National College(Autonomous), Kollam qnsmart@ipsrsolutions.com(mob:+919061129944)

# **Manage Blueprint**



# **Download Template**



Fatima Mata National College(Autonomous), Kollam qnsmart@ipsrsolutions.com(mob:+919061129944)

## Manage Syllabus



#### View/Download Syllabus



#### **Manage Questions**



#### **View/Edit Questions**



## **Manage Exclusion**



## **Question Paper Criteria**



# **Bank Quality**