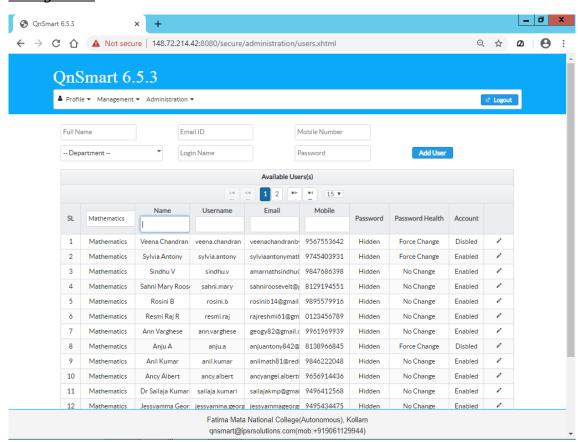

**AUTONOMOUS** 

(Reaccredited with 'A' Grade by NAAC)
Affiliated to University of Kerala



**ERP QnSmart** 

IQACINTERNAL QUALITY
ASSURANCE CELL

# **OnSmart Login**



Fatima Mata National College(Autonomous), Kollam qnsmart@ipsrsolutions.com(mob:+919061129944)

# **OnSmartCoE Home**



## **Portal Management**



Fatima Mata National College(Autonomous), Kollam qnsmart@ipsrsolutions.com(mob:+919061129944)

## **Batch Time Allocation**



## Manage Paper



## **Manage Mapping**



#### **Download Bank**



#### **Quality Check**



# **Question Paper Generation**



# **OnSmart Administrator Home**



#### **Manage Batches**



#### **Manage Users**



#### **Manage User Roles**



## **Manage Repository**



### **Manage Enroll**



#### **Update Semester**



## **Manage Rights**



#### Manage Re-assigning



## **OnSmart Teacher Home**



Fatima Mata National College(Autonomous), Kollam qnsmart@ipsrsolutions.com(mob:+919061129944)

# **Manage Blueprint**



# **Download Template**



Fatima Mata National College(Autonomous), Kollam qnsmart@ipsrsolutions.com(mob:+919061129944)

## Manage Syllabus



#### View/Download Syllabus



#### **Manage Questions**



#### **View/Edit Questions**



## **Manage Exclusion**



## **Question Paper Criteria**



# **Bank Quality**