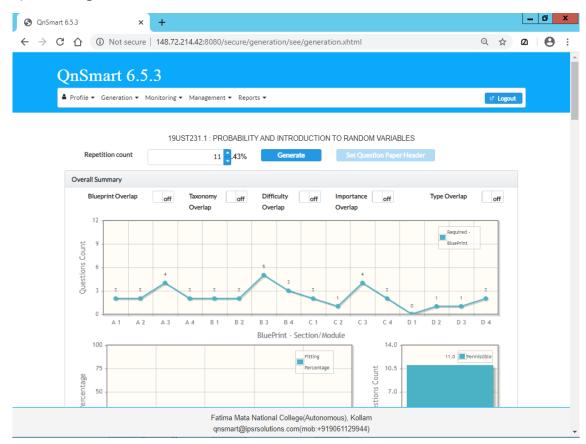

**AUTONOMOUS** 

(Reaccredited with 'A' Grade by NAAC)
Affiliated to University of Kerala



**ERP QnSmart** 

IQACINTERNAL QUALITY
ASSURANCE CELL

# **OnSmart Login**



Fatima Mata National College(Autonomous), Kollam qnsmart@ipsrsolutions.com(mob:+919061129944)

# **OnSmartCoE Home**



## **Portal Management**



Fatima Mata National College(Autonomous), Kollam qnsmart@ipsrsolutions.com(mob:+919061129944)

## **Batch Time Allocation**



## Manage Paper



## **Manage Mapping**



#### **Download Bank**



#### **Quality Check**



# **Question Paper Generation**



# **OnSmart Administrator Home**



#### **Manage Batches**



#### **Manage Users**



#### **Manage User Roles**



## **Manage Repository**



### **Manage Enroll**



#### **Update Semester**



## **Manage Rights**



#### Manage Re-assigning



## **OnSmart Teacher Home**



Fatima Mata National College(Autonomous), Kollam qnsmart@ipsrsolutions.com(mob:+919061129944)

# **Manage Blueprint**



# **Download Template**



Fatima Mata National College(Autonomous), Kollam qnsmart@ipsrsolutions.com(mob:+919061129944)

## Manage Syllabus



#### View/Download Syllabus



#### **Manage Questions**



#### **View/Edit Questions**



## **Manage Exclusion**



## **Question Paper Criteria**



# **Bank Quality**