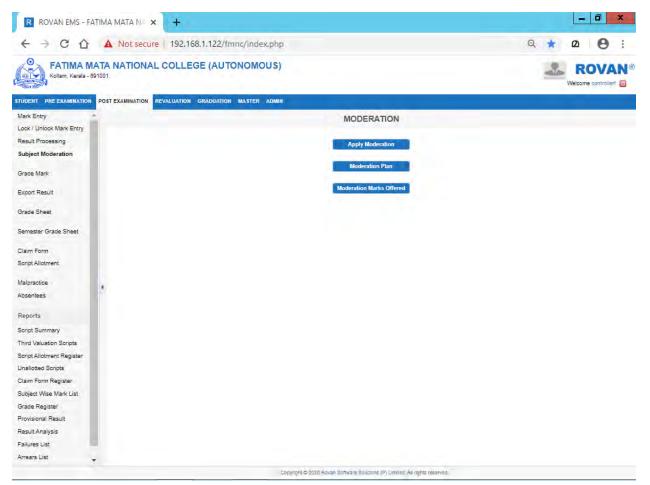

|
|                                                |                                                 |                     |
|                                                |                                                 |                     |
|                                                |                                                 |                     |
|                                                |                                                 |                     |
|                                                |                                                 |                     |
|                                                |                                                 |                     |

#### **Result Processing**



#### **Moderation**



## **Apply Moderation**



## Semester Mark List

| R ROVAN EMS - FA               | ATIMA | MATA NA × +                  |                  |                                                   |                |            |
|--------------------------------|-------|------------------------------|------------------|---------------------------------------------------|----------------|------------|
| ← → C ☆                        | ▲     | Not secure   192.168.        | 1.122/fmnc/inde  | x.php                                             | ର୍ ★           | മ 🔒        |
| FATIMA M<br>Kollam, Kerala - 6 |       | NATIONAL COLLEG              | E (AUTONOMO      | US)                                               |                | ROVA       |
| UDENT PRE EXAMINATION          | POST  | EXAMI