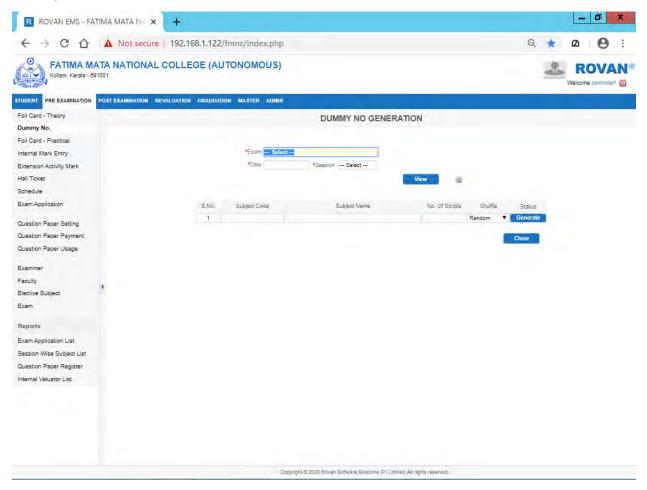

923    | 23015 JOHN ANTONY       | 19UHN111.1        | 13              | 14                                 | 13                  | 16                 | 10     | 19             |  |      |
| 16 U1923    | 23016 SREEYAS VIMAL     | 19UHN111.1        | 11              | 15                                 | 10                  | 14                 | 12     | 19             |  |      |
| 17 U1923    |                         | 19UML111.1        | 19              | 15                                 | 14                  | 15                 | 17     | 19             |  |      |
| 18 U1923    | 23018 ALEENA A          | 19UML111.1        | 19              | 15                                 | 16                  | 15                 | 14     | 18             |  |      |

### **Dummy Number**



## **Dummy Number Generation**

| FATIMA N<br>Kollam, Kerala -                                                                                                                                           |          | ATIONAL C                           | OLLEGE (A                                                                                    | UTONOMOUS)                                                                                                                                                          |                                   |                                                          |                                                                                                             | 20       |       | OV          | AN    |
|--------------------------------------