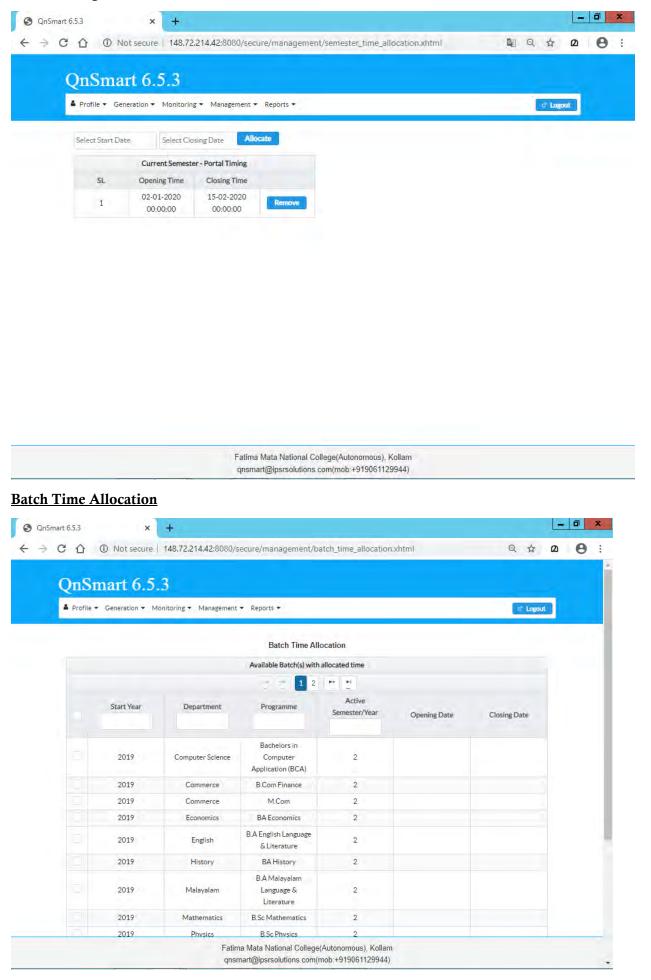

|          |                               |                      |              |                                         |                              |
| ourse Type                           |          |                               |                      |              |                                         |                              |
| aculty                               |          |                               |                      |              |                                         |                              |
| epartment                            | -        |                               |                      |              |                                         |                              |

#### Admin Master





#### Portal Management



# Manage Paper

|                    | t secure   148.72  | 2.214.42:8080/9                | ecure/managen                 | nent/paper_time_allocation.xhtml               | Q & (           |
|--------------------|--------------------|--------------------------------|-------------------------------|------------------------------------------------|-----------------|
| QnSmart            | 653                |                                |                               |                                                |                 |
| Quoman             | .0.5.5             |                                |                               |                                                |                 |
| A Profile 🕶 Genera | ition 🔻 Monitoring | <ul> <li>Management</li> </ul> | <