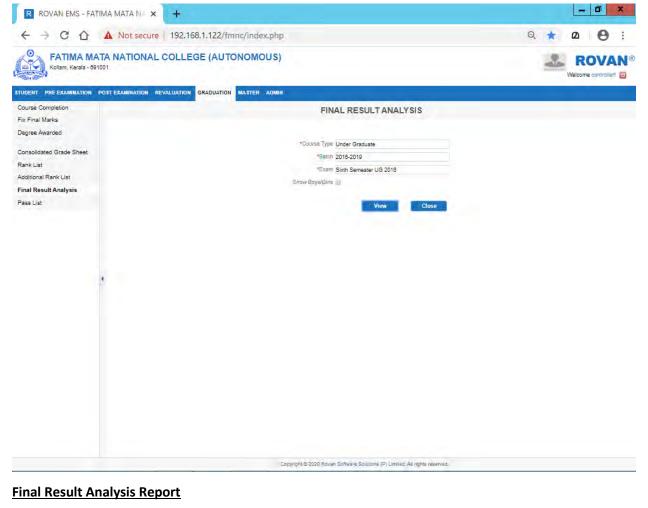

| 10           |   |
| 11  | U1611014  | ARUN GEO JOHN                     | 9.35                         | 11           |   |
| 12  | U1611035  | ANJALI KRISHNA R                  | 9.31                         | 12           |   |
| 13  | U1611005  | NANCY CLETUS                      | 9.17                         | 13           |   |
| 14  | U1611022  | MEENU CHANDRABABU                 | 9.10                         | 14           |   |
| 15  | U1611025  | REENU N                           | 9.04                         | 15           |   |
| 16  | U1611002  | ANJITHA.P                         | 9.00                         | 16           |   |
| 17  | U1611055  | VANDANA R                         | 8.92                         | 17           |   |

## **Final Result Analysis**



|                                          |                             |                           |                           |                    |                 |     |     |     |     | _   |     |
|------------------------------------------|-----------------------------|---------------------------|---------------------------|--------------------|-----------------|-----|-----|-----|-----|-----|-----|
|                                          |                             |                           |                           |                    |                 | _   | _   | _   |     |     |     |
|                                          |                             |                           |                           |                    |                 |     |