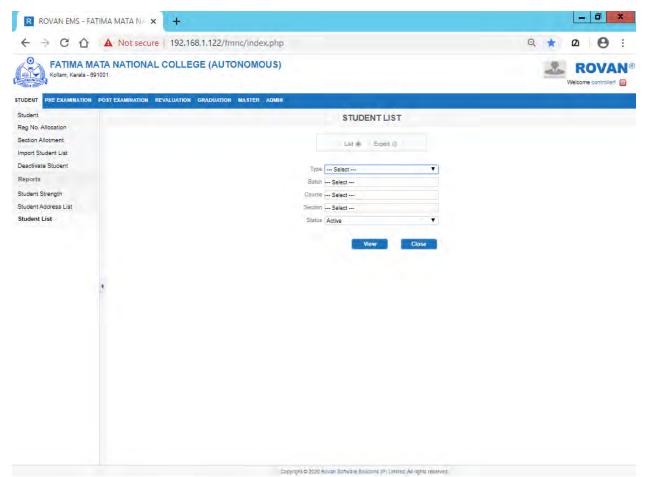

1 |  |
| 6    | BSc Zoology        | A   | 12  | 41  | 53  | 12  | 41    | 53  |   |  |
| 7    | BSc Psychology     | A   | 3   | 34  | 37  | 3   | 34    | 37  | 1 |  |
| 8    | BA English Lang    | A   | 13  | 52  | 65  | 13  | 52    | 65  |   |  |
| 9    | BA Malayalam La    | A   | 11  | 53  | 64  | 11  | 53    | 64  |   |  |
| 10   | BA Economics       | A   | 17  | 52  | 69  | 17  | 52    | 69  | 1 |  |
| 11   | BA Economics       | В   | 24  | 46  | 70  | 24  | 46    | 70  | 1 |  |
| 12   | BA History         | A   | 10  | 32  | 42  | 10  | 32    | 42  | 1 |  |
| 13   | BCom Finance       | A   | 28  | 41  | 69  | 28  | 41    | 69  | 1 |  |
| Sub  | Total              |     | 170 | 535 | 705 | 170 | 535   | 705 | 1 |  |

•

### **Student Address List**



### **Student List View**



### **Student List Export**



### **Pre-Examination Master**



### Faculty



### **Faculty Search Result**

|                                                | IMA MATA NA 🗙           | F              |                                    |         |         |                 | L             |            |
|------------------------------------------------|-------------------------|----------------|------------------------------------|---------|---------|-----------------|---------------|------------|
| $\leftrightarrow$ $\rightarrow$ G $\heartsuit$ | A Not secure   1        | 92.168.1.122/  | /fmnc/index.php                    |         |         |                 | ର୍ ★ ଜ        | <b>9</b> ا |
| FATIMA MA<br>Kollam, Kerala - 691              | TA NATIONAL CO          | LLEGE (AU      |