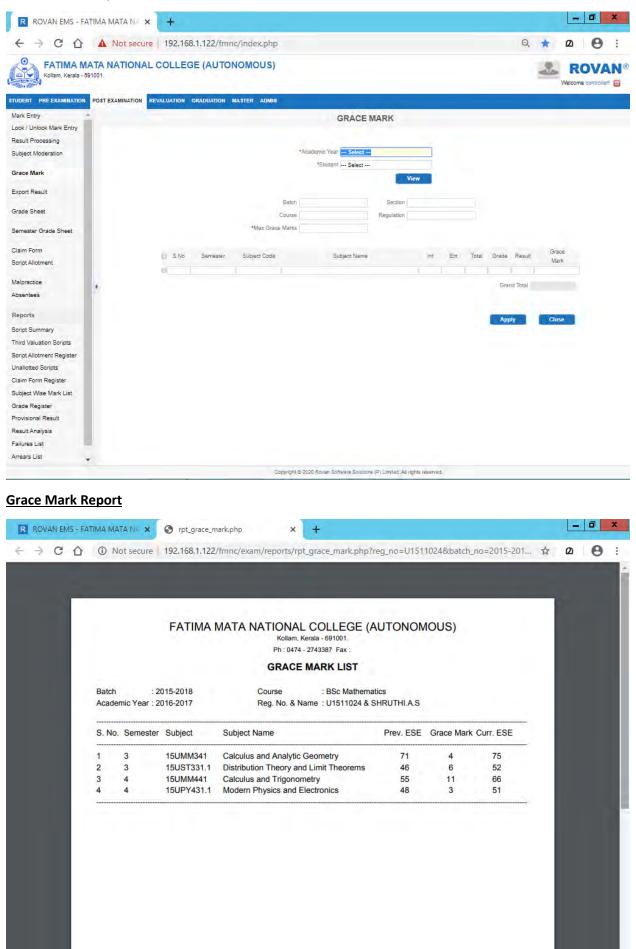

| U1911021            | 7.39                     | В                      |                    |            |
|                                          | U1911023            | 8.04                     | A                      |                    |            |
|                                          | U1911024            | 6.93                     | C                      |                    |            |
|                                          | 01011024            |                          |                        |                    |            |
|                                          | U1911025            | 7.38                     | В                      |                    |            |

## **Grace Mark**



#### **Grace Mark Entry**



.

#### **Arrears List**



#### **Revaluation Master**



#### **Revaluation Application**

| R ROVAN EMS - FA               |       | Not secure   192.16       | 8 1 122 /fmnc/ | indov php      |                                    |              | Q 🛨 🛛           |       |
|--------------------------------|-------|---------------------------|----------------|----------------|------------------------------------|--------------|-----------------|-------|
|                                | -     | Not secure   152.10       | 0.1.122/11110/ | index.prip     |                                    |              | ~ × ¥           | 0     |
| FATIMA M<br>Kollam, Kerala - 6 |       | NATIONAL COLLE            | GE (AUTON      | OMOUS)         |                                    |              |