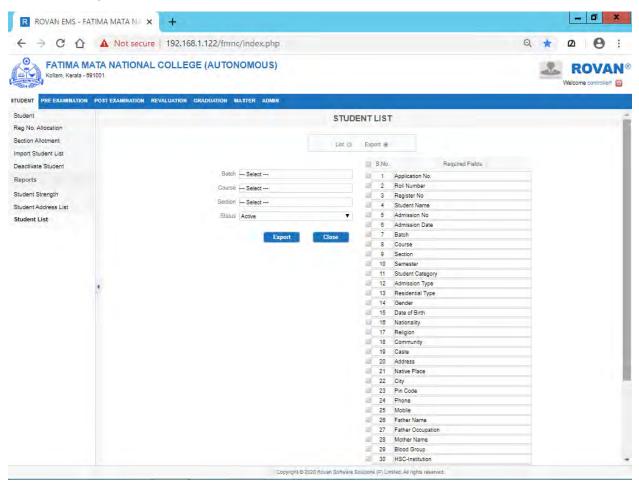

| A   | 12  | 41  | 53  | 12  | 41    | 53  |   |  |
| 7    | BSc Psychology     | A   | 3   | 34  | 37  | 3   | 34    | 37  | 1 |  |
| 8    | BA English Lang    | A   | 13  | 52  | 65  | 13  | 52    | 65  |   |  |
| 9    | BA Malayalam La    | A   | 11  | 53  | 64  | 11  | 53    | 64  |   |  |
| 10   | BA Economics       | A   | 17  | 52  | 69  | 17  | 52    | 69  | 1 |  |
| 11   | BA Economics       | В   | 24  | 46  | 70  | 24  | 46    | 70  | 1 |  |
| 12   | BA History         | A   | 10  | 32  | 42  | 10  | 32    | 42  | 1 |  |
| 13   | BCom Finance       | A   | 28  | 41  | 69  | 28  | 41    | 69  | 1 |  |
| Sub  | Total              |     | 170 | 535 | 705 | 170 | 535   | 705 | 1 |  |

•

### **Student Address List**



### **Student List View**



### **Student List Export**



### **Pre-Examination Master**



### Faculty



### **Faculty Search Result**

|                                                | IMA MATA NA 🗙           | F              |                                    |         |         |                 | L             |            |
|------------------------------------------------|-------------------------|----------------|------------------------------------|---------|---------|-----------------|---------------|------------|
| $\leftrightarrow$ $\rightarrow$ G $\heartsuit$ | A Not secure   1        | 92.168.1.122/  | /fmnc/index.php                    |         |         |                 | ର୍ ★ ଜ        | <b>9</b> ا |
| FATIMA MA<br>Kollam, Kerala - 691              | TA NATIONAL CO          | LLEGE (AU      | ITONOMOUS)