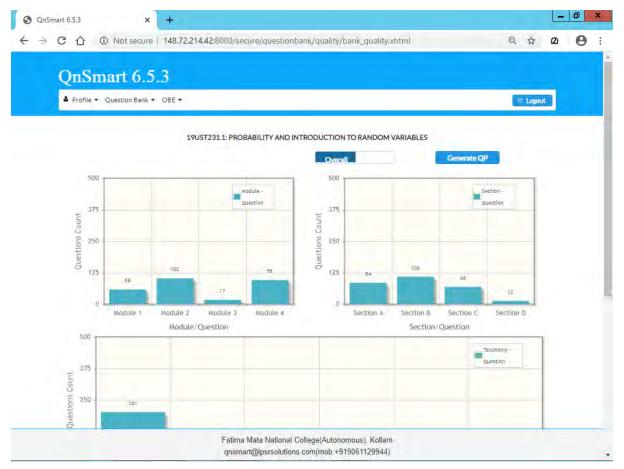

Module * | Not secure       148.72.214.42:8080/secure/questionbank/exclusion/crud_exclusion.xhtml         nart 6.5.3         Question Bank * OBE *         Exclusion Entry To 19UML211.2:KAVITHA, KADHA, UPANYASAM, VIVARTHANAM         t       *         Module *       Unit *       Syllabus Text         Module *       Unit *       Syllabus Text | x T   Not secure   148,72,214.42:8080/secure/questionbank/exclusion/crud_exclusion.xhtml     Iart 6.5.3   Question Bank * OBE *   Exclusion Entry To 19UML211.2:KAVITHA, KADHA, UPANYASAM, VIVARTHANAM   t * Second Unit * Add   Delete   Module * Unit * Syllabus Text   Module * Unit * Syllabus Text |

Fatima Mata National College(Autonomous), Kollam qnsmart@ipsrsolutions.com(mob:+919061129944)

# **Question Paper Criteria**



### **Bank Quality**