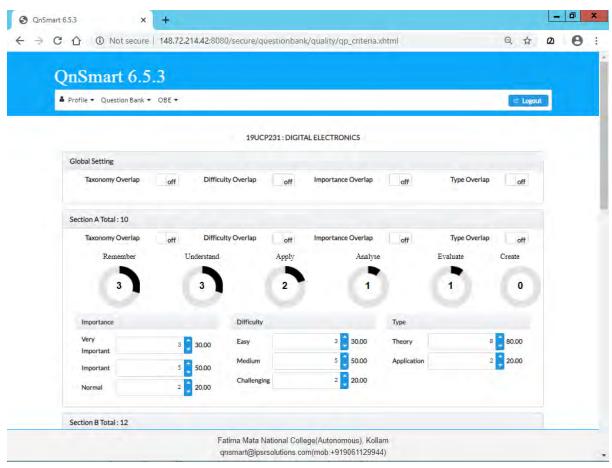

*         Syllabus Text       Module * | Not secure       148.72.214.42:8080/secure/questionbank/exclusion/crud_exclusion.xhtml         nart 6.5.3         Question Bank * OBE *         Exclusion Entry To 19UML211.2:KAVITHA, KADHA, UPANYASAM, VIVARTHANAM         t       *         Module *       Unit *       Syllabus Text         Module *       Unit *       Syllabus Text | x T   Not secure   148,72,214.42:8080/secure/questionbank/exclusion/crud_exclusion.xhtml     Iart 6.5.3   Question Bank * OBE *   Exclusion Entry To 19UML211.2:KAVITHA, KADHA, UPANYASAM, VIVARTHANAM   t * Second Unit * Add   Delete   Module * Unit * Syllabus Text   Module * Unit * Syllabus Text |

Fatima Mata National College(Autonomous), Kollam qnsmart@ipsrsolutions.com(mob:+919061129944)

# **Question Paper Criteria**



### **Bank Quality**