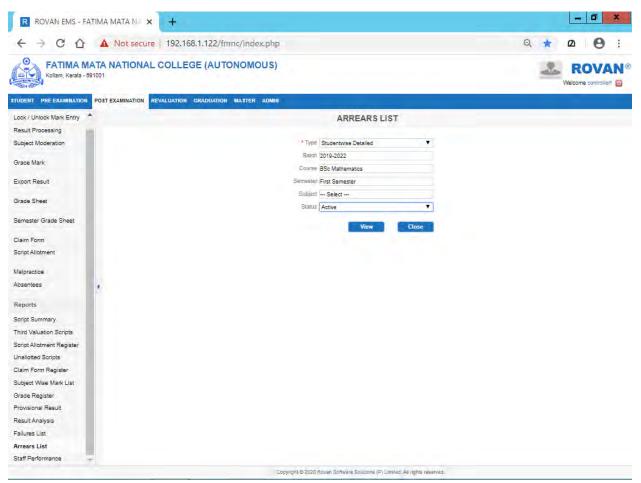

| U1911021            | 7.39                     | В                      |                    |            |
|                                          | U1911023            | 8.04                     | A                      |                    |            |
|                                          | U1911024            | 6.93                     | C                      |                    |            |
|                                          | 01011024            |                          |                        |                    |            |
|                                          | U1911025            | 7.38                     | В                      |                    |            |

## **Grace Mark**



#### **Grace Mark Entry**



.

#### **Arrears List**



#### **Revaluation Master**



#### **Revaluation Application**

| R ROVAN EMS - FA               |       | Not secure   192.16       | 8 1 122 /fmnc/ | indov php      |                                    |              | Q 🛨 🛛           |       |
|--------------------------------|-------|---------------------------|----------------|----------------|------------------------------------|--------------|-----------------|-------|
|                                | -     | Not secure   152.10       | 0.1.122/11110/ | index.prip     |                                    |              | ~ × ¥           | 0     |
| FATIMA M<br>Kollam, Kerala - 6 |       | NATIONAL COLLE            | GE (AUTON      | OMOUS)         |                                    |              | Wek             | ROVAN |
|