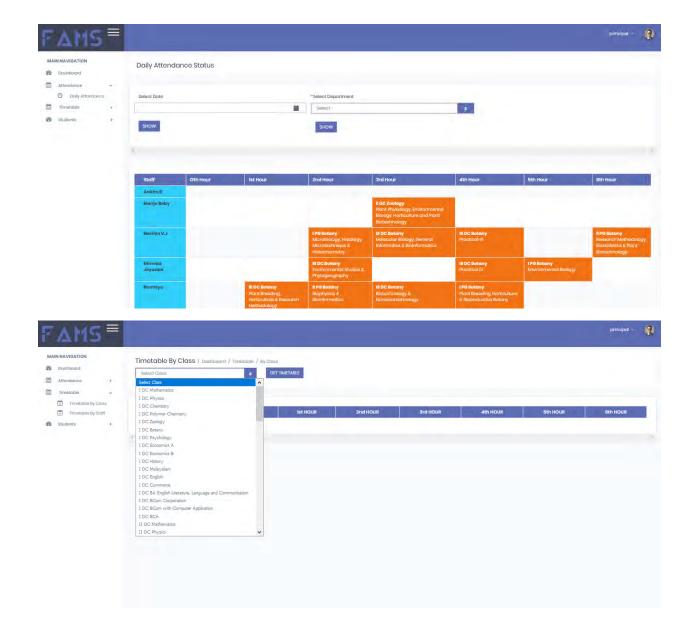

- Time Table (entering the semester timetable)
- Attendance Entry (entering the hourly attendance)
- Daily attendance view (class wise)
- Student view (class wise with photo)
- Student Profile View (view the students basic details)
- Nominal Roll (Class wise)
- Internal Marks Entry
- Internal Marks view/edit
- Monthly Attendance view