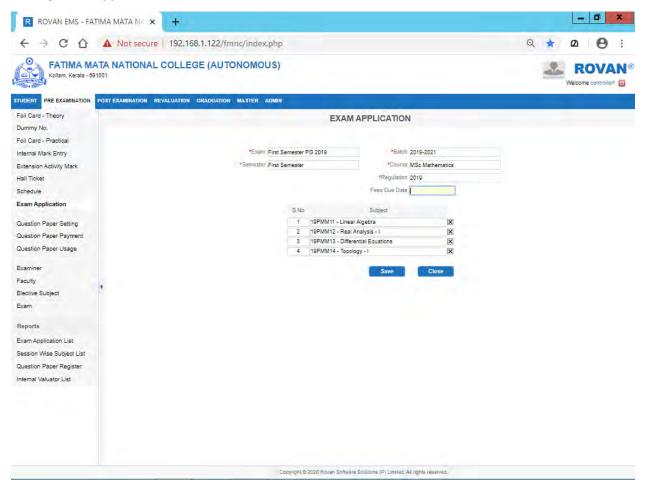

| First Semester  | First Semester UG 2019 | > 0 0 0 ×          |
|                                  | 2019-2022          | BSc Physics                                        | First Semester  | First Semester UG 2019 | > 0 0 0 ×          |
|                                  | 2019-2022          | BSc Polymer Chemistry                              | First Semester  | First Semester UG 2019 | > 8 8 8 ×          |
|                                  | 2019-2022          | BSc Psychology                                     | First Semester  | First Semester UG 2019 | > ×                |
|                                  | 2019-2022          | BSc Zoology                                        | First Semester  | First Semester UG 2019 | > 2 2 2 X          |

### **Adding Exam Application**



### Exam Schedule

| $\leftarrow \rightarrow C \bigcirc$                                                                | ▲     | Not secure   192.168.1.122/fmnc/index.php                                                                                              | ۹ ★ ۵                                                                      | 9 0      | 1 1   |
|----------------------------------------------------------------------------------------------------|-------|----------------------------------------------------------------------------------------------------------------------------------------|----------------------------------------------------------------------------|----------|-------|
| Kollam, Kerala - 8