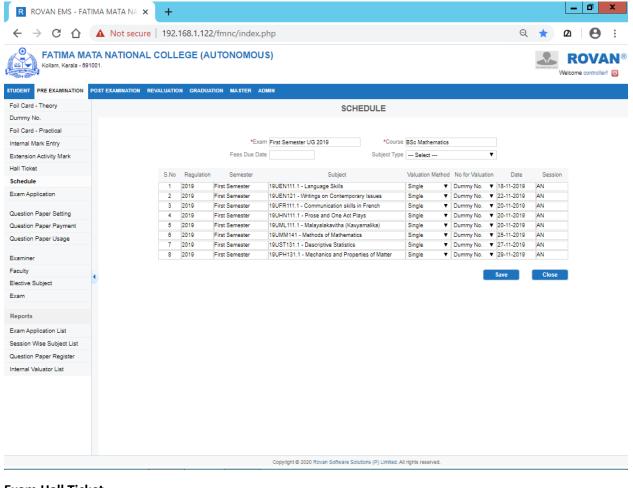

UG 2019<br>First Semester UG 2019                           | ₽        | 9 9   |
|                                                                                                    |       | BSc Physics<br>BSc Polymer Chemistry                                                                                                   | First Semester UG 2019<br>First Semester UG 2019                           | ¢        | 9 9   |
|                                                                                                    |       | BSc Psychology                                                                                                                         | First Semester UG 2019                                                     | D        | 9     |

### **Exam Schedule Entry**



## Exam Hall Ticket

| FATIMA M/<br>Kollam, Kerala - 80 |                      | COLLEGE (AUTONOMOUS)                 |                        | Welcome cor    | VAN |
|----------------------------------|----------------------|--------------------------------------|------------------------|----------------|-----|
| JDENT PRE EXAMINATION            | POST EXAMINATION REV | ALUATION GRADUATION MASTER ADMIN     |                        |                |     |
| oil Card - Theory                |                      |                                      | HALL TICKET            |                |     |
| ummy No.                         |                      |                                      |                        |                |     |
| oil Card - Practical             | Searc