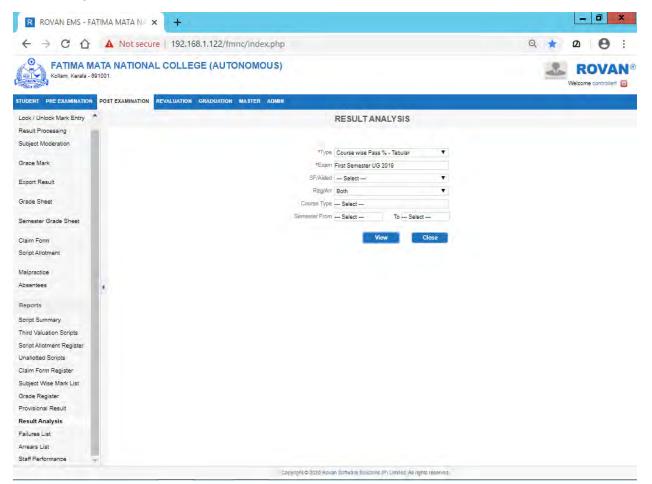

ration                                 | First Semester | ₽ e        |
| rovisional Result              |       | First Semester UG 2019       | 2019-2022        | BSc Botany                                        | First Semester |            |
| Result Analysis                |       | First Semester UG 2019       | 2019-2022        | BSc Chemistry                                     | First Semester |            |
| ailures List                   |       | First Semester UG 2019       | 2019-2022        | BSc Psychology                                    | First Semester | B8         |
| rrears List                    | -     | That Gemester UG 2018        | 2010-2022        | and Lakenak                                       | riist Gemestel |            |



#### **Result Analysis**



# **Result Analysis Report**

| → C 介 ① Not secure          | 192.168.1.122  | 15             | and the first later. |               |               |         | a ann | 100.   |     |      | Ø               | 0 |
|-----------------------------|----------------|----------------|----------------------|---------------|---------------|---------|-------|--------|-----|------|-----------------|---|
| → C 1 What secure           | 192,160,1,122  | /imnc/exam/r   | eports/rpt_cou       | rsewise_passp | ercent.pnp:cc | exam_c  | a=108 | (190CC |     | 1.00 | 2               | 0 |
| _coursewise_passpercent.php |                |                | 1/2                  |               |               |         |       |        |     | ¢    | ±               | ÷ |
|                             |