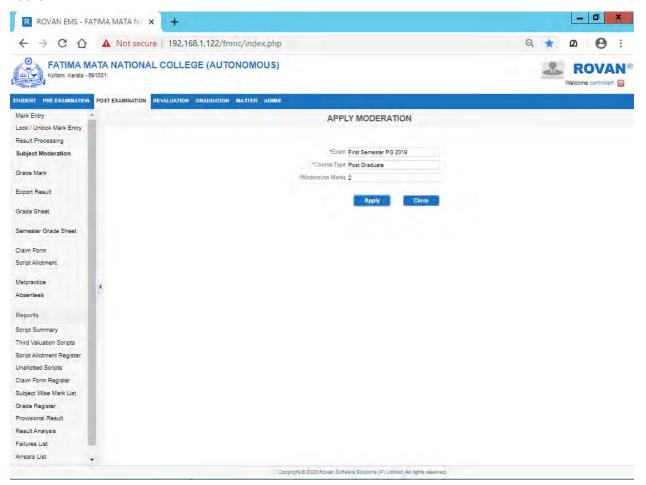

|                                                 |                     |
|                                                |                                                 |                     |
|                                                |                                                 |                     |
|                                                |                                                 |                     |
|                                                |                                                 |                     |
|                                                |                                                 |                     |

#### **Result Processing**



#### **Moderation**



## **Apply Moderation**



## Semester Mark List

| R ROVAN EMS - FA               | ATIMA | MATA NA × +                  |                  |                                                   |                |            |
|--------------------------------|-------|------------------------------|------------------|---------------------------------------------------|----------------|------------|
| ← → C ☆                        | ▲     | Not secure   192.168.        | 1.122/fmnc/inde  | x.php                                             | ର୍ ★           | മ 🔒        |
| FATIMA M<br>Kollam, Kerala - 6 |       | NATIONAL COLLEG              | E (AUTONOMO      | US)                                               |                | ROVA       |
| UDENT PRE EXAMINATION          | POST  | EXAMINATION REVALUATION G    | R