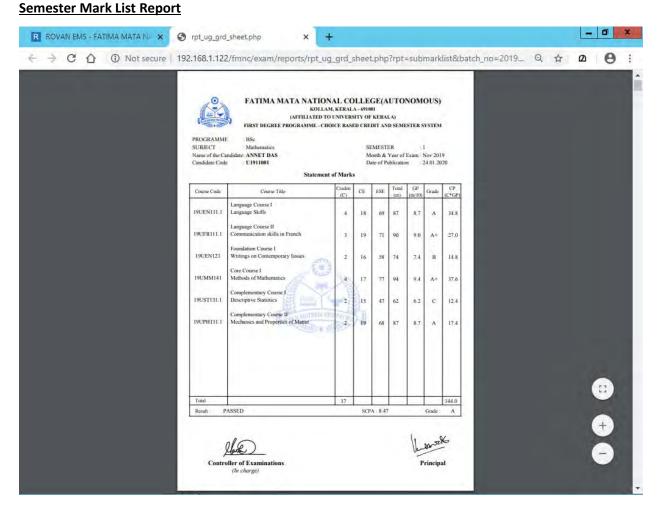

19-2022        | BCom Co-operation                                 | First Semester | ₽ e        |
| rovisional Result              |       | First Semester UG 2019       | 2019-2022        | BSc Botany                                        | First Semester |            |
| Result Analysis                |       | First Semester UG 2019       | 2019-2022        | BSc Chemistry                                     | First Semester |            |
| ailures List                   |       | First Semester UG 2019       | 2019-2022        | BSc Psychology                                    | First Semester | B8         |
| rrears List                    | -     | That Gemester UG 2018        | 2010-2022        | and Lakenak                                       | riist Gemestel |            |



#### **Result Analysis**



# **Result Analysis Report**

| → C 介 ① Not secure          | 192.168.1.122  | 15             | and the first later. |               |               |         | a ann | 100.   |     |      | Ø               | 0 |
|-----------------------------|----------------|----------------|----------------------|---------------|---------------|---------|-------|--------|-----|------|-----------------|---|
| → C 1 What secure           | 192,160,1,122  | /imnc/exam/r   | eports/rpt_cou       | rsewise_passp | ercent.pnp:cc | exam_c  | a=108 | (190CC |     | 1.00 | 2               | 0 |
| _coursewise_passpercent.php |                |                | 1/2                  |               |               |         |       |        |     | ¢    | ±               | ÷ |
|