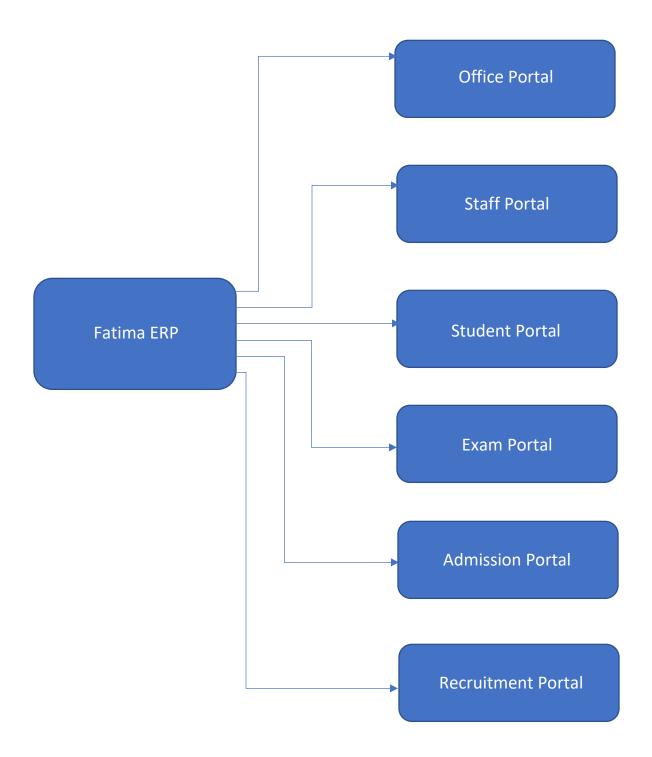

# FATIMA ERP SOLUTIONS

Fatima Mata National College implemented the Automated Academic Management System immediately after getting autonomous status in 2014. The modules were introduced for the smooth functioning of the academic and management system.