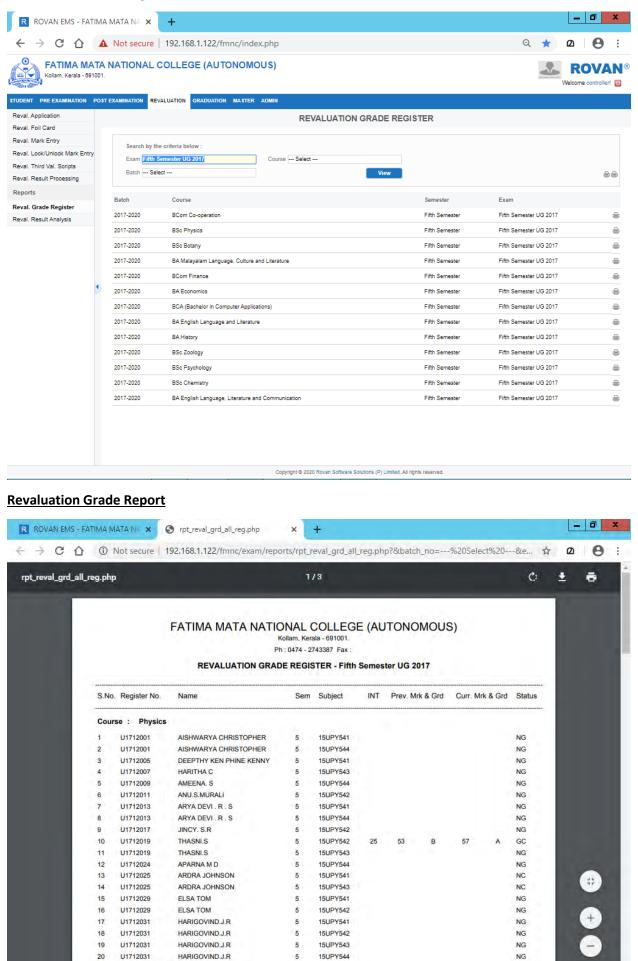

| BA English Language and Literature | U1921064     | RYAN SANIL      | > ×   |
|                                |       | First Semester UG 2019    | 01-02-2020     | 2019-2022      | BA English Language and Literature | U1921068     | VISHNU K S      | ⇒ ×   |
|                                |       | First Semester UG 2019    | 01-02-2020     | 2019-2022      | BCom Finance                       | U1931004     | SHANI MARIA J   | > ×   |
|                                |       | First Semester UG 2019    | 01-02-2020     | 2019-2022      | BCom Co-operation                  | U1943005     | EBY THANKACHAN  | > ×   |

## **Revaluation Application**



#### **Revaluation Grade Register**

21

22

U1712033

U1712050

JITHIN JOHNSON

VINU VIGHNESH V J

5

5

15UPY544

15UPY541

NG

NG



## **Graduation Master**



## **Course Completion**

| R ROVAN EMS - FA                  | TIMA | MATA NA     | × +                   |                                                   |           |       | -      | . 0 | X              |
|-----------------------------------|------|-------------|-----------------------|---------------------------------------------------|-----------|-------|--------|-----|----------------|
| $\leftrightarrow$ ) C $\triangle$ | ▲    | Not secu    | ure   192.168.1       | .122/fmnc/index.php                               |           | ର ★   | മ      | e   | ) :            |
| Kollam, Kerala - 6                |      | NATION      | AL COLLEGE            | (AUTONOMOUS)                                      |           |       | Welcor |     | AN<br>oller!