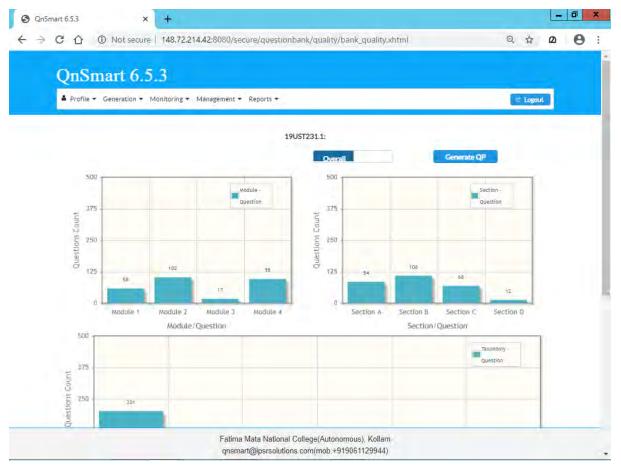

Commerce         | B.Com Finance               | 2019                           | 19UCO231                      | BUSINESS MATHEMATICS                                       | 2               |
| Commerce         | M.Com                       | 2019                           | 19PCO21                       | E -BUSINESS AND CYBER LAWS                                 | 2               |
| Commerce         | M.Com                       | 2019                           | 19PCO22                       | STRATEGIC MANAGEMENT                                       | 2               |
| Commerce         | M.Com                       | 2019                           | 19PCO23                       | OUANTITATIVE TECHNIQUES AND FINANCIAL ECONOMI              | 2               |

# **Quality Check**



# **Question Paper Generation**



### **QnSmart Administrator Home**



# Manage Batches

| -  | м      | Q #   |  | ורח | batch.xh              | re/administration/b                                                                                                                                                                                      | .214.42:8080/secur                                                                                                            | secure   148./2                              | 1 ① No           |
|----|--------|-------|--|-----|-----------------------|-----------------------------------------------------------------------------------------------------------------------------------------------------------------------------------------------------