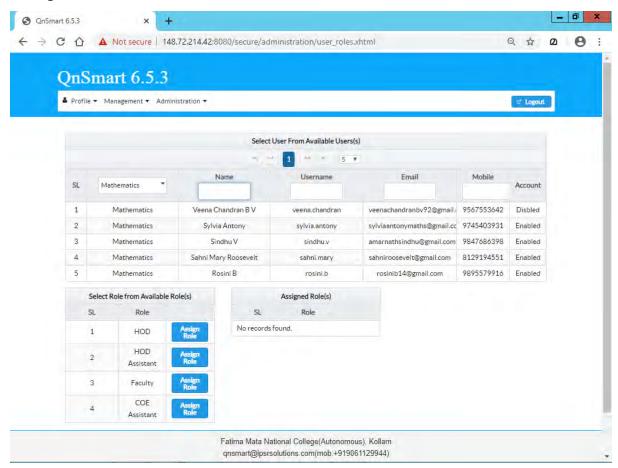

| Mathematics    | Anil Kumar                         | anil.kumar        | anilmath81@redi   | 9846222048    | Hidden   | No Change       | Enabled | 1       |   |   |
|     | 10                       | Mathematics    | Ancy Albert                        | ancy.albert       | ancyangel.albert  | 9656914436    | Hidden   | No Change       | Enabled | 1       |   |   |
|     | 11                       | Mathematics    | Dr Sailaja Kuma                    | sailaja.kumari    | sailajakmp@gmai   | 9496412568    | Hidden   | No Change       | Enabled | 1       |   |   |
|     | 12                       | Mathematics    | Jessvamma Geo                      | r iessvamma geor  | iessyammageorg    | 9495434475    | Hidden   | No Change       | Enabled | 1       |   |   |

#### Manage User Roles



# Manage Repository

| C D O Not secure         | e   148.72.214.42:8080/secure/admin | istration/paper_repositary.xhtml      | Q & 2     |
|--------------------------|-------------------------------------|---------------------------------------|-----------|
| On Smoot 6               | 5.2                                 |                                       |           |
| QnSmart 6.5              | 0.5                                 |                                       | _         |
| 🛎 Profile 🔹 Management 🕶 | Administration •                    |                                       | e" Logout |
|                          |                                     |                                       |           |
| Paper Code               | Paper Name