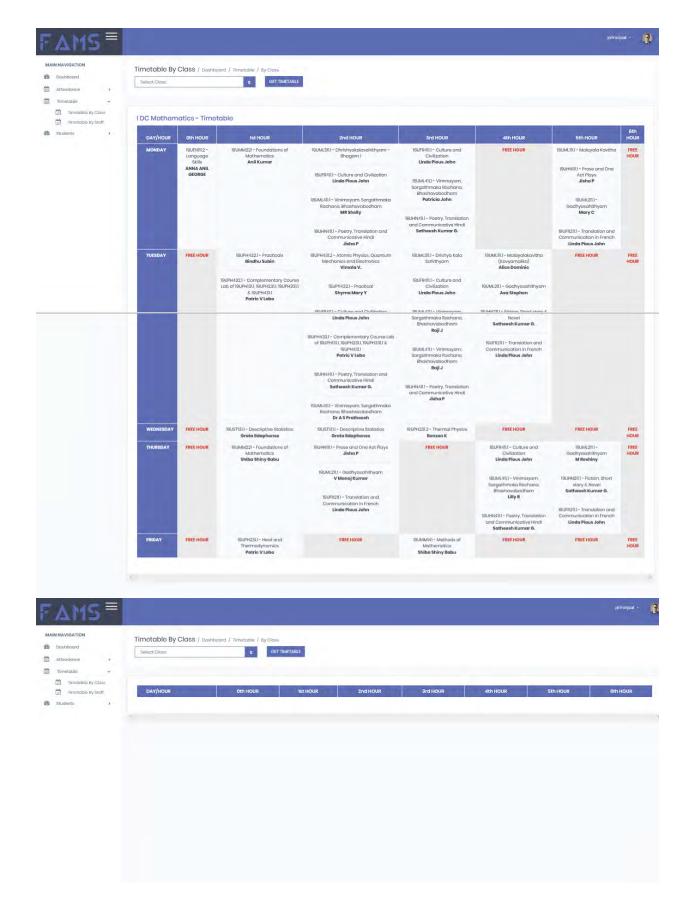

- Time Table (entering the semester timetable)
- Attendance Entry (entering the hourly attendance)
- Daily attendance view (class wise)
- Student view (class wise with photo)
- Student Profile View (view the students basic details)
- Nominal Roll (Class wise)
- Internal Marks Entry
- Internal Marks view/edit
- Monthly Attendance view