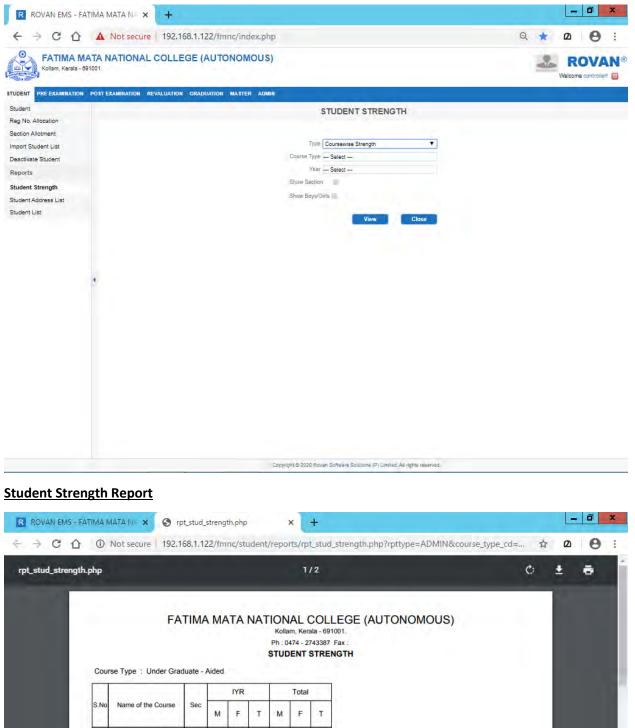

|                                         | 2019-2022  | BCom Finance                                      | > ×            |
|                   |          | 18-12-2019    | U1931058             | AKHIL F         |                                         | 2019-2022  | BCom Finance                                      | > ×            |
|                   |          | 18-12-2019    | U1942005             | AKSHAY RAJ      |                                         | 2019-2022  | BA English Language, Literature and Communication | > ×            |
|                   |          |               |                      |                 |                                         |            | 17 records found. First Prev Displaying page 1    | of 1 Next Last |

### **Student Strength**



|      | The Contraction    | -   |     | IYR | _   |     | Total | E 1 |   |  |
|------|--------------------|-----|-----|-----|-----|-----|-------|-----|---|--|
| S.No | Name of the Course | Sec | м   | F   | т   | м   | F     | τ   |   |  |
| 1    | BSc Mathematics    | A   | 11  | 45  | 56  | 11  | 45    | 56  | - |  |
| 2    | BSc Physics        | A   | 12  | 39  | 51  | 12  | 39    | 51  | 1 |  |
| 3    | BSc Chemistry      | A   | 12  | 41  | 53  | 12  | 41    | 53  | 1 |  |
| 4    | BSc Polymer Che    | A   | 9   | 14  | 23  | 9   | 14    | 23  | 1 |  |
| 5    | BSc Botany         | A   | 8   | 45  | 53  | 8   | 45    | 53  | 1 |  |
| 6    | BSc Zoology        | A   | 12  | 41  | 53  | 12  | 41    | 53  |   |  |
| 7    | BSc Psychology     | A   | 3   | 34  | 37  | 3   | 34    | 3