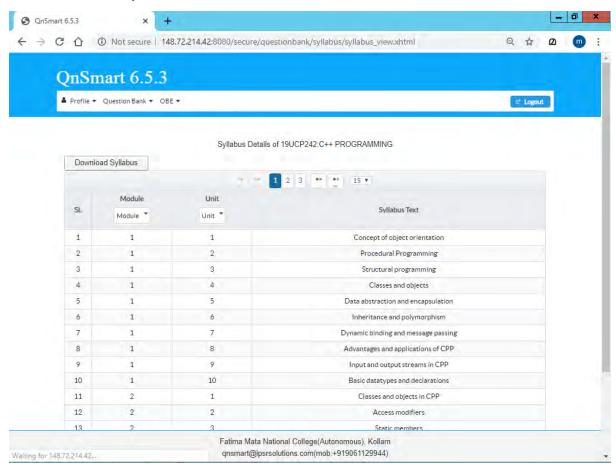

ssage passing                                                             | 1         |
| 8                   | 1             | 8                  | Advantages and applications of CPP                                                              | 1         |
| 9                   | 1             | 9                  | Input and output streams in CPP                                                                 | 1         |
| 10                  | 1             | 10                 | Basic datatypes and declarations                                                                | 1         |
|                     |               |                    | ima Mata National College(Autonomous), Kollam                                                   |           |

## View/Download Syllabus



#### **Manage Questions**

| ⇒C∆       | ① Not secure   148.72.2 <sup>4</sup>      | 14.42:8080/secure/questio                 | nbank/question/crud_qu                  | estion.xhtml   | Q &        | Ø   | Θ |
|-----------|-------------------------------------------|-------------------------------------------|-----------------------------------------|----------------|------------|-----|---|
| QnSt      | nart 6.5.3                                |                                           |                                         |                |            |     |   |
| 4 Profile | <ul> <li>Question Bank ▼ OBE ▼</li> </ul> |                                           |                                         |                | e" Loga    | out |   |
|           |