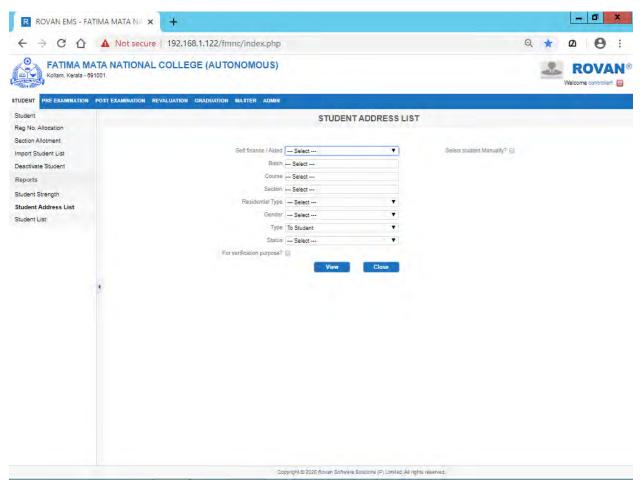

| 53  | 8   | 45    | 53  | 1 |  |
| 6    | BSc Zoology        | A   | 12  | 41  | 53  | 12  | 41    | 53  |   |  |
| 7    | BSc Psychology     | A   | 3   | 34  | 37  | 3   | 34    | 37  | 1 |  |
| 8    | BA English Lang    | A   | 13  | 52  | 65  | 13  | 52    | 65  |   |  |
| 9    | BA Malayalam La    | A   | 11  | 53  | 64  | 11  | 53    | 64  |   |  |
| 10   | BA Economics       | A   | 17  | 52  | 69  | 17  | 52    | 69  | 1 |  |
| 11   | BA Economics       | В   | 24  | 46  | 70  | 24  | 46    | 70  | 1 |  |
| 12   | BA History         | A   | 10  | 32  | 42  | 10  | 32    | 42  | 1 |  |
| 13   | BCom Finance       | A   | 28  | 41  | 69  | 28  | 41    | 69  | 1 |  |
| Sub  | Total              |     | 170 | 535 | 705 | 170 | 535   | 705 | 1 |  |

•

### **Student Address List**



### **Student List View**



### **Student List Export**



### **Pre-Examination Master**



### Faculty



### **Faculty Search Result**

|                                                | IMA MATA NA 🗙           | F              |                                    |         |         |                 | L             |            |
|------------------------------------------------|-------------------------|----------------|------------------------------------|---------|---------|-----------------|---------------|------------|
| $\leftrightarrow$ $\rightarrow$ G $\heartsuit$ | A Not secure   1        | 92.168.1.122/  | /fmnc/index.php                    |         |         |                 | ର୍ ★ ଜ        | <b>9</b> ا |
| FATIMA MA<br>Kollam, Kerala - 691              | TA NATIONAL C