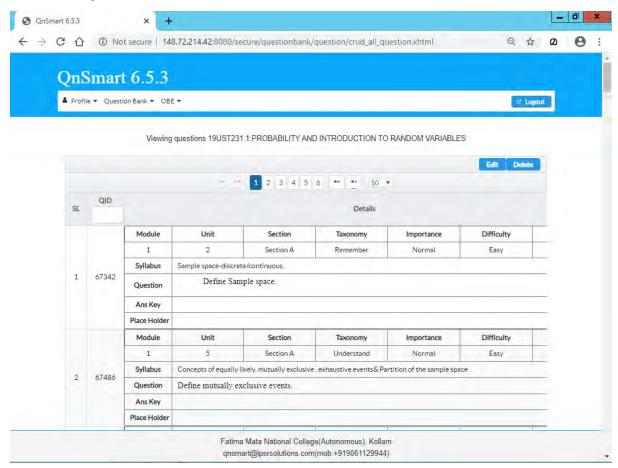

|            |     |   |
|           |                                           |                                           |                                         |                |            |     |   |
|           |                                           |                                           |                                         |                |            | 9   |   |
| D Sou     | rce 🗋 👼 📐 🖀 🛱                             |                                           | . • • • • • • • • • • • • • • • • • • • | 5 × x × 1 1 Ix |            |     |   |
| 15 13     | * * ?? * * *                              | ≣ +9 % 話・ 囧 Σ                             |                                         |                |            |     |   |

#### View/Edit Questions



#### **Manage Exclusion**

| × +                |                                                                                                                |                                                                                                                                                                                                                       |                                                                                                                                                                                                                                                                          | -