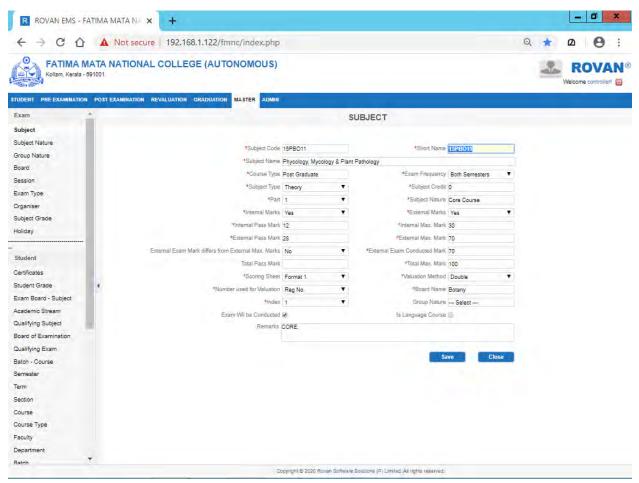

# FATIMA ERP SOLUTIONS

Fatima Mata National College implemented the Automated Academic Management System immediately after getting autonomous status in 2014. The modules were introduced for the smooth functioning of the academic and management system.