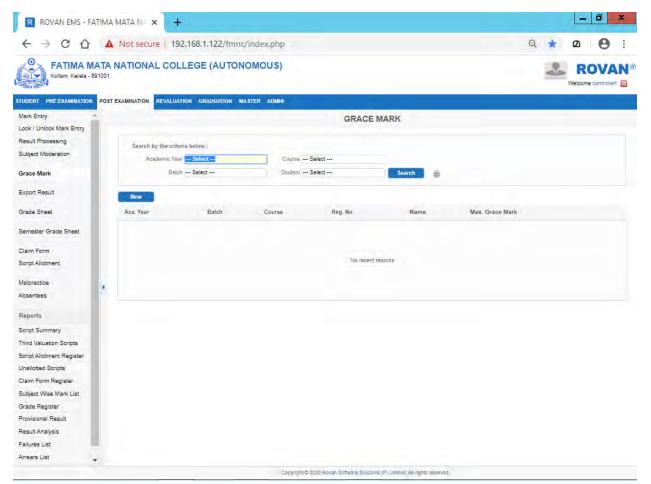

|            |
|                                          | U1911021            | 7.39                     | В                      |                    |            |
|                                          | U1911023            | 8.04                     | A                      |                    |            |
|                                          | U1911024            | 6.93                     | C                      |                    |            |
|                                          | 01011024            |                          |                        |                    |            |
|                                          | U1911025            | 7.38                     | В                      |                    |            |

## **Grace Mark**



#### **Grace Mark Entry**



.

#### **Arrears List**



#### **Revaluation Master**



#### **Revaluation Application**

| R ROVAN EMS - FA               |       | Not secure   192.16       | 8 1 122 /fmnc/ | indov php      |                                    |              | Q 🛨 🛛           |       |
|--------------------------------|-------|---------------------------|----------------|----------------|------------------------------------|--------------|-----------------|-------|
|                                | -     | Not secure   152.10       | 0.1.122/11110/ | index.prip     |                                    |              | ~ × ¥           | 0     |
| FATIMA M<br>Kollam, Kerala - 6 |       | NATIONAL COLLE            | GE (AUTON      | OMOUS)         |