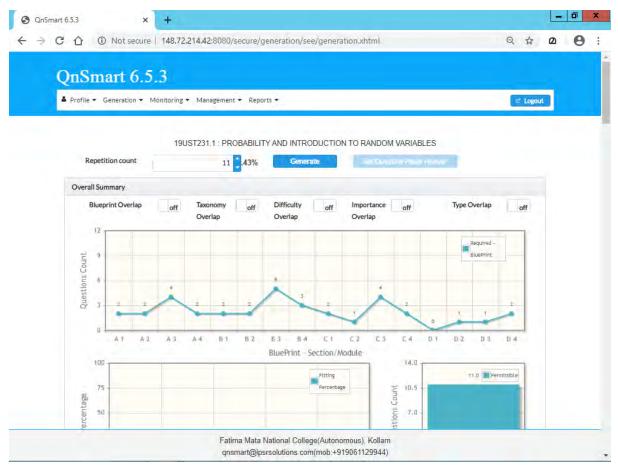

| 2019                           | 19UCO231                      | BUSINESS MATHEMATICS                                       | 2               |
| Commerce         | M.Com                       | 2019                           | 19PCO21                       | E -BUSINESS AND CYBER LAWS                                 | 2               |
| Commerce         | M.Com                       | 2019                           | 19PCO22                       | STRATEGIC MANAGEMENT                                       | 2               |
| Commerce         | M.Com                       | 2019                           | 19PCO23                       | OUANTITATIVE TECHNIQUES AND FINANCIAL ECONOMI              | 2               |

# **Quality Check**



# **Question Paper Generation**



### **QnSmart Administrator Home**



# Manage Batches

| -  | м      | Q #   |  | ורח | batch.xh              | re/administration/b                                                                                                                                                                                      | .214.42:8080/secur                                                                                                            | secure   148./2                              | 1 ① No           |
|----|--------|-------|--|-----|-----------------------|----------------------------------------------------------------------------------------------------------------------------------------------------------------------------------------------------------|-----------------------------