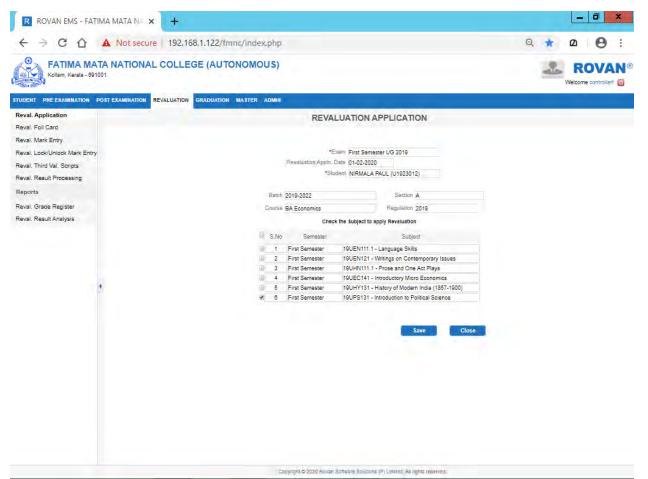

45     | NEETHU RAJ      | > ×   |
|                                |       | First Semester UG 2019    | 01-02-2020     | 2019-2022      | BA English Language and Literature | U1921064     | RYAN SANIL      | > ×   |
|                                |       | First Semester UG 2019    | 01-02-2020     | 2019-2022      | BA English Language and Literature | U1921068     | VISHNU K S      | ⇒ ×   |
|                                |       | First Semester UG 2019    | 01-02-2020     | 2019-2022      | BCom Finance                       | U1931004     | SHANI MARIA J   | > ×   |
|                                |       | First Semester UG 2019    | 01-02-2020     | 2019-2022      | BCom Co-operation                  | U1943005     | EBY THANKACHAN  | > ×   |

## **Revaluation Application**



#### **Revaluation Grade Register**

21

22

U1712033

U1712050

JITHIN JOHNSON

VINU VIGHNESH V J

5

5

15UPY544

15UPY541

NG

NG



## **Graduation Master**



## **Course Completion**

| R ROVAN EMS - FA                  | TIMA | MATA NA     | × +                   |                                                   |           |       | -      | . 0 | X              |
|-----------------------------------|------|-------------|-----------------------|---------------------------------------------------|-----------|-------|--------|-----|----------------|
| $\leftrightarrow$ ) C $\triangle$ | ▲    | Not secu    | ure   192.168.1       | .122/fmnc/index.php                               |           | ର ★   | മ      | e   | ) :            |
| Kollam, Kerala - 6                |      | NA