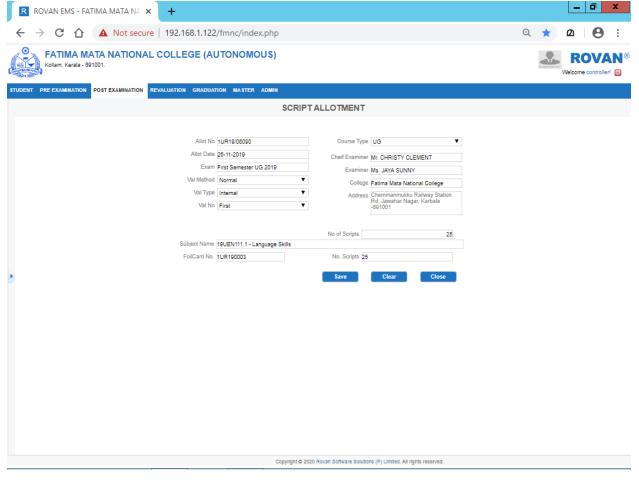

|     |
| First Semester UG 2019                                           | 1UR19/06195     | 02-12-2019 | Normal                        | Internal | 1UR190019    | 19UEN111.1 - Language Skills                | DR. Y.MERCY FAMILA          | 50            |     |
| First Semester UG 2019                                           | 1UR19/06201     | 03-12-2019 | Normal                        | Internal | 1UR190020    | 19UEN111.1 - Language Skills                | Ms. JAYA SUNNY              | 25            |     |
|                                                                  |                 | 03-12-2019 | Normal                        | Internal | 1UR190021    | 19UFR111.1 - Communication skills in French | Ms. MARY GEETHA LEON        | 5             |     |

## Script Allotment



## Mark Entry

| ROVAN EMS - FATIN                                              | MA MATA NA 🗙         | +                              |                                            |                                            |
|----------------------------------------------------------------|----------------------|--------------------------------|--------------------------------------------|--------------------------------------------|
| → C ☆                                                          | A Not secure         | 192.168.1.122/fmnc             | /index.php                                 | ବ ★ 🗖 \varTheta                            |
| FATIMA MAT<br>Kollam, Kerala - 8910                            |                      | OLLEGE (AUTON                  | OMOUS)