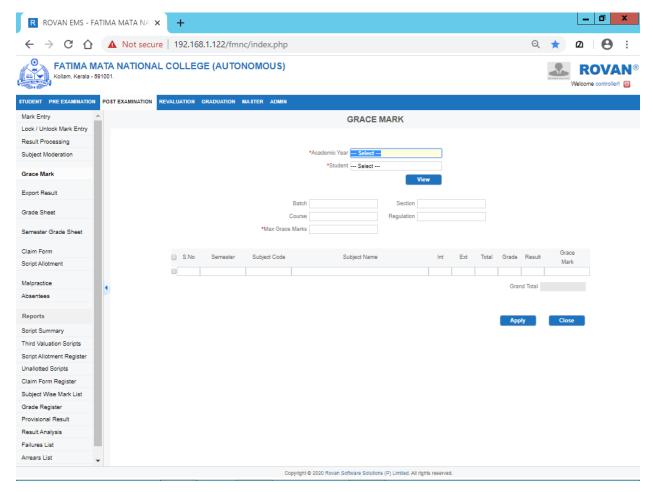

|                                   |                 |      |        |   |    |
| Failures List                             |                 |                      |                 |               |                              |                                   |                 |      |        |   |    |
| Arrears List                              |                 |                      |                 |               |                              |                                   |                 |      |        |   |    |
|                                           |                 |                      |                 | Copyright © 2 | 020 Rovan Software Solutions | (P) Limited. All rights reserved. |                 |      |        |   |    |

## **Grace Mark Entry**



## Grace Mark Report

|              |              | Kollam, Kerala - 691001.                                                                                                                                |                                                                                                                                                                                                               |                                                                                                                                                                                                                         |