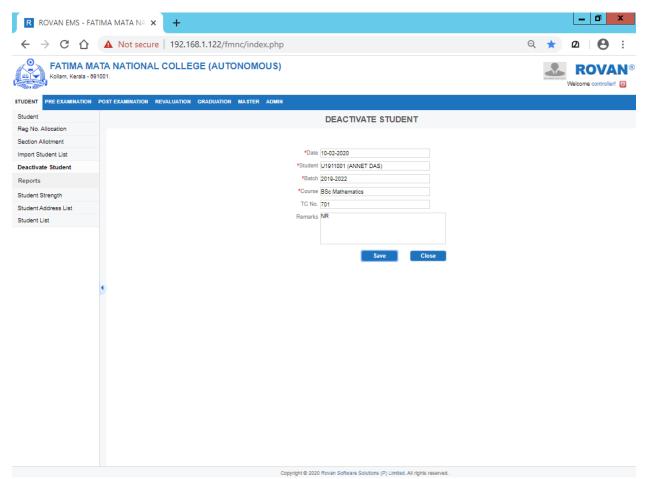

|                 |               |                |                |                    |                       |                     |                  |                  |               |     |                 |     |   |
|                                  |                 |               |                |                | Copyright © 2020 F | ovan Software Solutio | ns (P) Limited. All | rights reserved. |                  |               |     |                 |     |   |
| Deactivata Stu                   | . dont          |               |                |                |                    |                       |                     |                  |                  |               |     |                 |     |   |

#### Deactivate Student



## **Deactivated Student List**

| - → C △                    |        | Not secure    | 192,100,1           | 122/fmnc/index.php    |           | ର୍ 🕇                                              | α Θ :