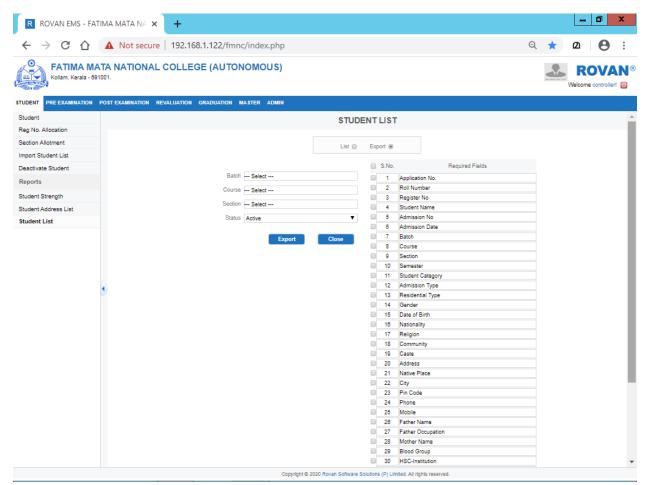

|

## **Student Strength**



Copyright © 2020 Rovan Software Solutions (P) Limited. All rights reserved.

#### **Student Strength Report**



#### **Student Address List**



### **Student List View**



### **Student List Export**



### **Pre-Examination Master**



Copyright © 2020 Rovan Software Solutions (P) Limited. All rights reserved.

### **Faculty**

| R ROVAN EMS - FATI                  | MA MATA NA 🗙 🕂                    |                      |                                                      |               | _ 0 ×                         |
|-------------------------------------|-----------------------------------|----------------------|------------------------------------------------------|---------------|-------------------------------|
| ← → C ☆                             | A Not secure   192.168.1.12       | 2/fmnc/index.php     |                                                      | Q             | * a 🔒 :                       |
| FATIMA MAT<br>Kollam, Kerala - 6910 | TA NATIONAL COLLEGE (A<b