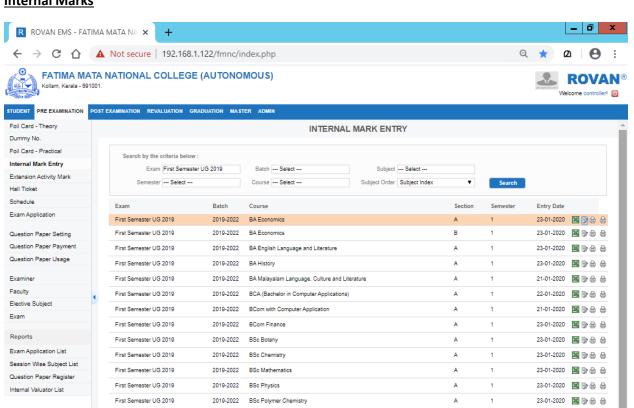

| 19PMM14                |              |     |   |   |
|                                | EXERUCTIONS  1. Candidates will NOT be allowed to enter the examination hall without the Haltlicket an Candidates will a Not be allowed to entre the hall after 30 minutes before the commencement of th No endeates will be allowed to entre the hall after 30 minutes of commencement of th No electronic gadgets like mobile phones etc will be allowed inside the hall. Analpractice in any form will attract serious panishment. | e examinations.        |              |     | • |   |

### **Internal Marks**



A

А

A

A

1

1

1

1

21-01-2020 📓 📄 🖨 🌐

24-01-2020 📓 🗟 🔒 🖨

21-01-2020 📓 📄 🖨

22-01-2020 📓 📄 🖨 🖨

2019-2022 BSc Psychology

2019-2022 BCom Co-operation

2019-2022 BA English Language, Literature and Communication

192.168.1.122/fmnc/exam/intr\_marks.php?do=modify&edit\_batch\_no=2019-2022&edit\_course\_cd=BAECO&edit\_section\_cd=A&edit\_semester\_cd=1&edit\_regulation\_cd=2019&edit\_ex...

2019-2022 BSc Zoology

## **Internal Marks Entry**

First Semester UG 2019

First Semester UG 2019

First Semester UG 2019

First Semester UG 2019

| NUV           | AIN EIVIS - I | FATIMA MATA NA × +                   |                   |                |            |             |            |           |          |                |
|---------------|---------------|------------------------------