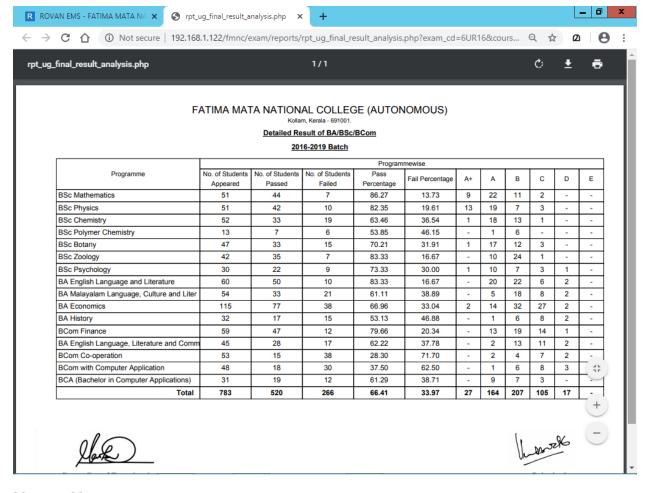

|             |
| 14               | U1611022       | MEENU CHANDRABABU                 | 9.10                      | 14                                |             |
| 15               | U1611025       | REENU N                           | 9.04                      | 15                                |             |
| 16               | U1611002       | ANJITHA.P                         | 9.00                      | 16                                |             |
| 17               | U1611055       | VANDANA R                         | 8.92                      | 17                                |             |

### **Final Result Analysis**



Copyright © 2020 Rovan Software Solutions (P) Limited. All rights reserved.

#### **Final Result Analysis Report**



### Master – Master

| INDEMT PRE EXAMINATION POST EXAMINATION REVALUATION GRADUATION MASTER ADMIN