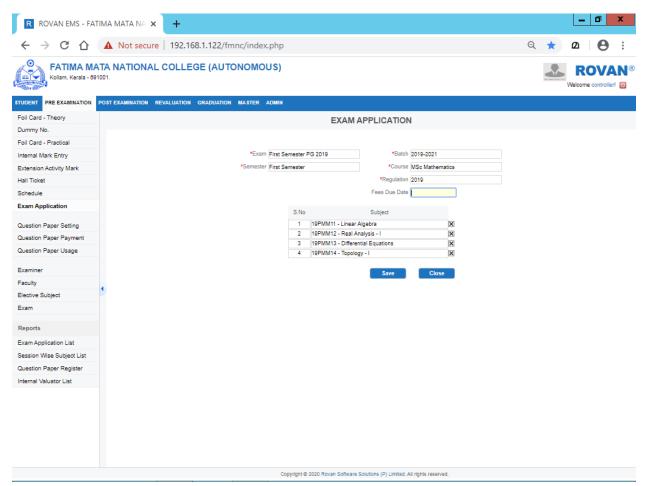

|                        |                     |
|                                |      | 2019-2022      | BSc Physics                                        | First Semester  | First Semester UG 2019 | > ×                 |
|                                |      | 2019-2022      | BSc Polymer Chemistry                              | First Semester  | First Semester UG 2019 | D 0 0 0 X           |
|                                |      | 2019-2022      | BSc Psychology                                     | First Semester  | First Semester UG 2019 | > ×                 |
|                                |      | 2019-2022      | BSc Zoology                                        | First Semester  | First Semester UG 2019 | D 0 0 0 X           |

## **Adding Exam Application**



# Exam Schedule

| ← → C ☆                                             | A Not secure   192.168.1.122/fmnc/index.php          | ର୍ ★                       | a \varTheta :                |
|-----------------------------------------------------|------------------------------------------------------|----------------------------|------------------------------|
| Kollam, Kerala - 691                                | TA NATIONAL COLLEGE (AUTONOMOUS)                     |                            | ROVAN<br>Welcome controller! |
| UDENT PRE EXAMINATION                               | POST EXAMINATION REVALUATION GRADUATION MASTER ADMIN |                            |                              |
| oil Card - Theory                                   | SCHEI