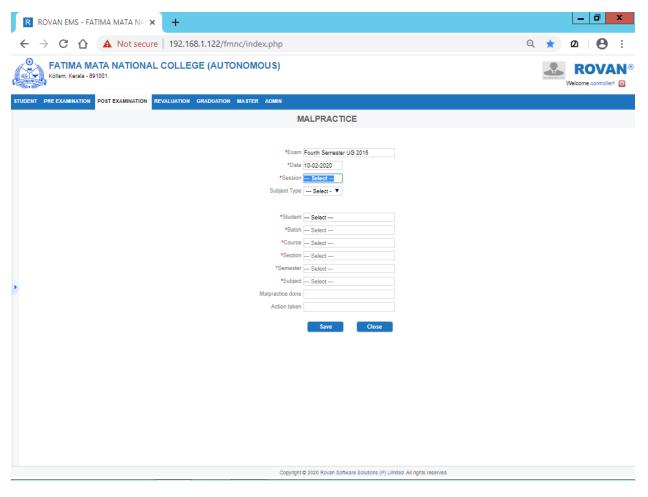

|                                             |       |            |

Copyright © 2020 Rovan Software Solutions (P) Limited. All rights reserved.

### **Malpractice Entry**



## Script Summary

|                                                                              | AN EMS - FATIMA N                                                                                                                                                                                                         |                                                                                                                                                                                                                                                                                                            |                                                                |