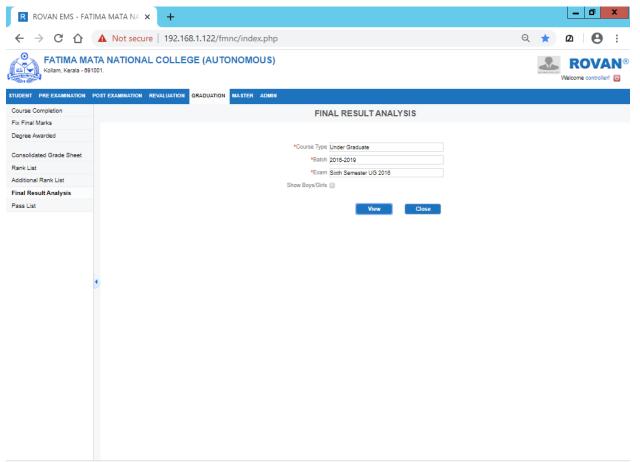

|
| 13               | U1611005       | NANCY CLETUS                      | 9.17                      | 13                                |             |
| 14               | U1611022       | MEENU CHANDRABABU                 | 9.10                      | 14                                |             |
| 15               | U1611025       | REENU N                           | 9.04                      | 15                                |             |
| 16               | U1611002       | ANJITHA.P                         | 9.00                      | 16                                |             |
| 17               | U1611055       | VANDANA R                         | 8.92                      | 17                                |             |

### **Final Result Analysis**



Copyright © 2020 Rovan Software Solutions (P) Limited. All rights reserved.

#### **Final Result Analysis Report**



### Master – Master

| INDEMT PRE EXAMINATION POST EXAMINATION REVALUATION GRADUATION MASTER ADMIN