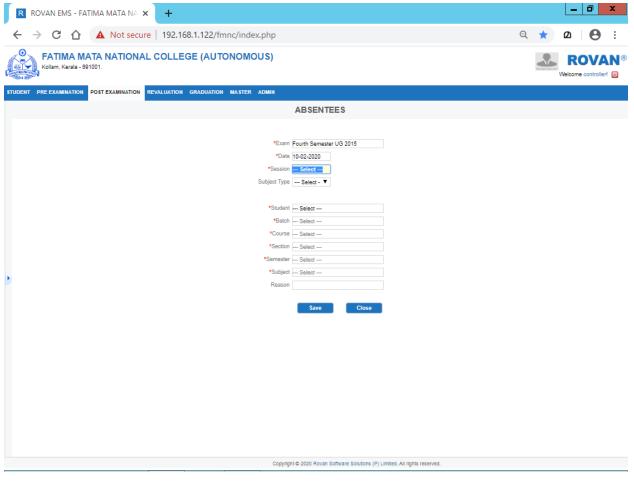

|         |         |                      |
|                           | 1                 | 19UCA121               | Methodology and Perspectives of Business Education | 45      |         | 45                   |
|                           | 2                 | 19UCC121               | Methodology and Perspectives of Business Education | 60      |         | 60                   |
|                           | 3                 | 19UCO121               | Methodology and Perspectives of Business Education | 69      |         | 69                   |
|                           | 4                 | 19UCP121               | Fundamentals of Computer                           | 31      |         | 31                   |

#### **Post Examination Master**



## **Absentees Entry**



## **Malpractice**

| ſ     | R ROVAN EMS - FATIMA MATA NA × +