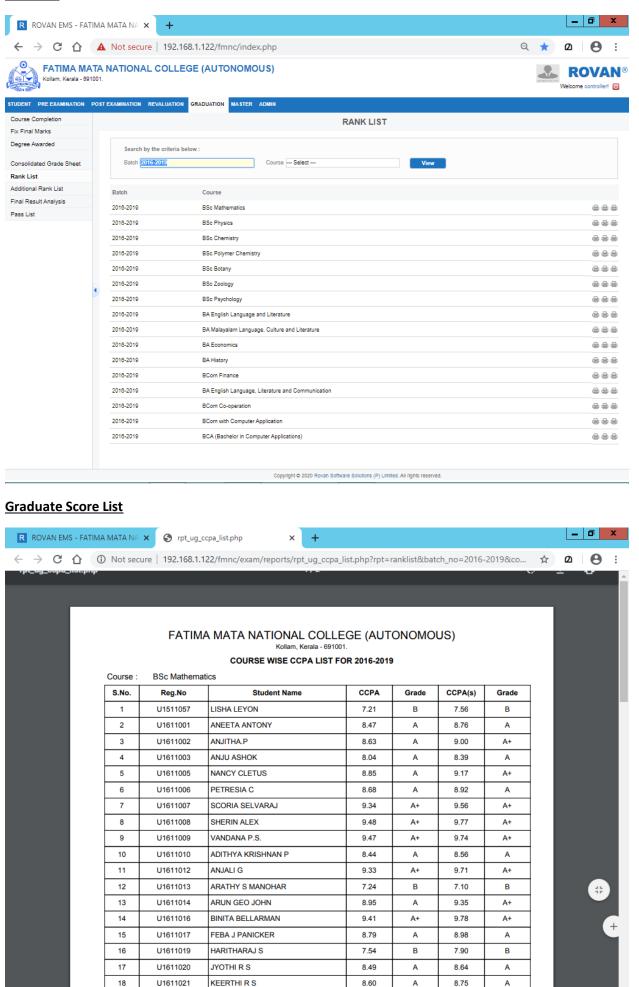

ima Mata<br>National College<br>(Autonomous) | Kollam | 105    | 7.69 | в             | 7.53        | в                    | PASS   |
| 6     | R           | U1621006          | KRISHNA GHOSH A        | 28-05-2019             | Bachelor of<br>Arts | ВА     | English Language<br>and Literature | APR 2019                | Fatima Mata<br>National College<br>(Autonomous) | Kollam | 105    | 8.03 | A             | 7.90        | в                    | PA     |
|       |             |                   |                        |                        |                     |        |                                    |                         | 4                                               | A      |        |      |               |             |                      |        |

### Rank List



### Rank List Report

| 'AN EMS - FATIMA | MATA NA 🗙      | 🕄 Rank List 🛛 🗙                   | +                         |                                   | _ 0 ×       |
|------------------|----------------|-----------------------------------|---------------------------|-----------------------------------|-------------|
| C 🗘 🛈            | Not secure   1 | 192.168.1.122/fmnc/exam/reports/r | pt_grd_rank_list.php?rpt= | =ranklist&grace=N&batch_no=2016 🛧 | a \varTheta |
|                  |                |                                   |                           |                                   |             |
|                  |                |                                   |                           |                                   |             |
|