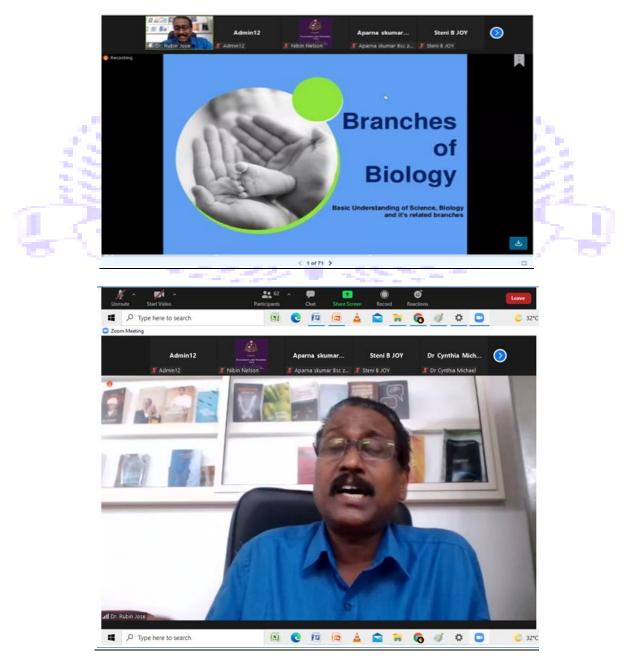

### A brief report of the programme

Career Guidance Cell and PG and Research departments of Botany and Zoology conducted an orientation programme on 28th January 2022, which designed to help degree Life Science students to choose the right career path based on their educational and professional choices. Participation in career guidance enhanced linkage of academic and career experiences and thus, improved career preparation and management. Classes made aware of students that the need to draw a blueprint to prepare for the top MSc Life Science entrance exams in India.The program started with the welcome address by Dr. Cynthiya Catherine Michael, Vice Principal,

Fatima Mata Natinal College (Autonomous), Kollam. Lectures were delivered by Dr A. S. Rubin, Assistant Professor, Dept. of Botany and Dr. Manju Sebastine, Assistant Professor, Dept. of Zoology, Fatima Mata National College Autonomus, Kollam. Mr. Nibin Nelson Assistant Professor, Dept. of SF English proposed the vote of thanks. The function came to an end with National Anthem.