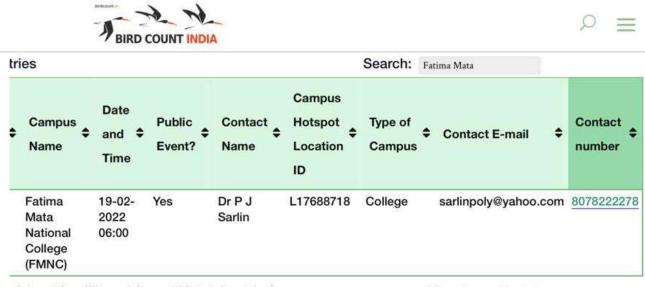

## **Environmental Activities - Campus Bird Count**

A study on the avian diversity of Fatima Mata National College campus was done as part of Campus Bird Count conducted by WWF in **February 21, 2022.** The birds spotted by participating volunteer students at the above sites formed the basis of the study. Students from Department of Zoology and Environmental Activities actively participated in the survey. The findings were recorded in e-bird. Students prepared a report on various birds in and around their home.

of 1 entries (filtered from 268 total entries)

?Previous Next >