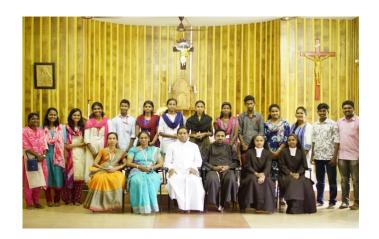

### Core Team

Animator: Ms Mary C. Assistant Professor, Dept of Malayalam

Co-ordinator: Ms.Sandhya

Assistant Co-ordinator: Mr Bibin

Members: Mr Ancil

Ms Flojo

Ms.Ancy

Ms Rachel