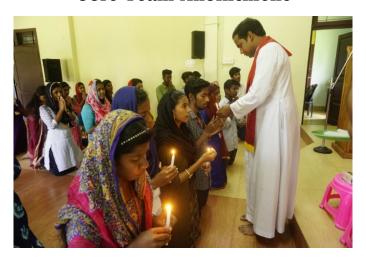

#### **CAMPUS MINISTRY 2018-19**

The anointment of the Core Team of the Fatima Jesus Youth 2018-19 took place on 28.06.2018 by TSAC South Sub Region Chaplain Fr. Aneesh in the presence of College Animator Ms Mary C. TASC South Sub Region team members, Co-ordinator Mr Joy and Kollam Zonal members were also present during the ceremony.