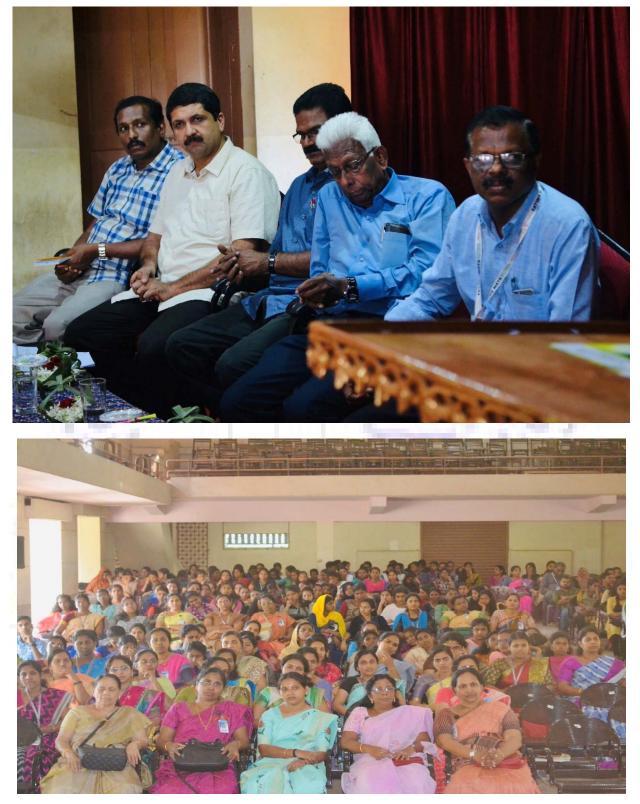

#### A brief report of the programme

As part of the activities of Environment Club and Bhoomitrasena Club of Fatima Mata National College, Kollam, a two day "Haritham - Green Auidt Workshop" was organized on 6<sup>th</sup> and 7<sup>th</sup> January, 2020.Dr. Sarlin P.J. (Convenor, Environment Club, and Bhoomitrasena Club, FMNC) welcomed the gathering. Shri.

Environment Club – Bhoomitrasena –HARITHAM - GREEN AUDIT WORKSHOP

Coordinator Audit Madhukrishnan. NGGFn. Green Team introduced the green audit team and briefly narrated the importance and need for conservation of energy, water and oter resources in the campus. Principal, Dr Vincent B Netto addressed the gathering and spoke about the importance of green auditing. Prof. V K Damodaran, Chairman, NGGfn., elaborated on Green Auditing, its importance, procedures, priorities and protocol. Rev. FrRolden Jose Jacb, Manager, PTA Representative Shri Anilkumar T. andStudent RepresentativeMiss Agnes Lobo spoke on the occasion.Prof V K Damodaran conducted the class on the importance of conducting Green auditing in a systematic way. DrShaiju P N (IQAC Co-ordinator) proposed the vote of thanks. By 4.30p.m., the function came to an end with National Anthem.