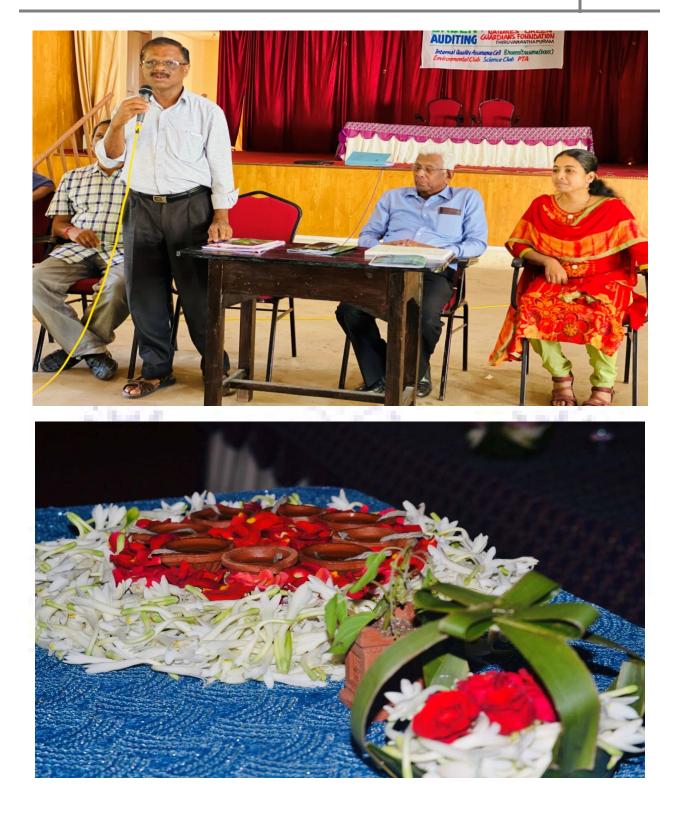

Environment Club – Bhoomitrasena –HARITHAM - GREEN AUDIT WORKSHOP

Coordinator Audit Madhukrishnan. NGGFn. Green Team introduced the green audit team and briefly narrated the importance and need for conservation of energy, water and oter resources in the campus. Principal, Dr Vincent B Netto addressed the gathering and spoke about the importance of green auditing. Prof. V K Damodaran, Chairman, NGGfn., elaborated on Green Auditing, its importance, procedures, priorities and protocol. Rev. FrRolden Jose Jacb, Manager, PTA Representative Shri Anilkumar T. andStudent RepresentativeMiss Agnes Lobo spoke on the occasion.Prof V K Damodaran conducted the class on the importance of conducting Green auditing in a systematic way. DrShaiju P N (IQAC Co-ordinator) proposed the vote of thanks. By 4.30p.m., the function came to an end with National Anthem.

Environment Club – Bhoomitrasena –HARITHAM - GREEN AUDIT WORKSHOP

After the lunch break, the team members completed their auditing works. By 5p.m., the peimary survey of green auditing came to a close. Valedictory function was inaugaurated by Dr Vincent B Netto.Shri. Madhukrishnan K Coordinator, NGGFn, Green Audit Team thanked the participants; Prof. V.K.Damodaran Chairman, NGFFn,presentedthe audit survey and students expressed their feed back about the audit.