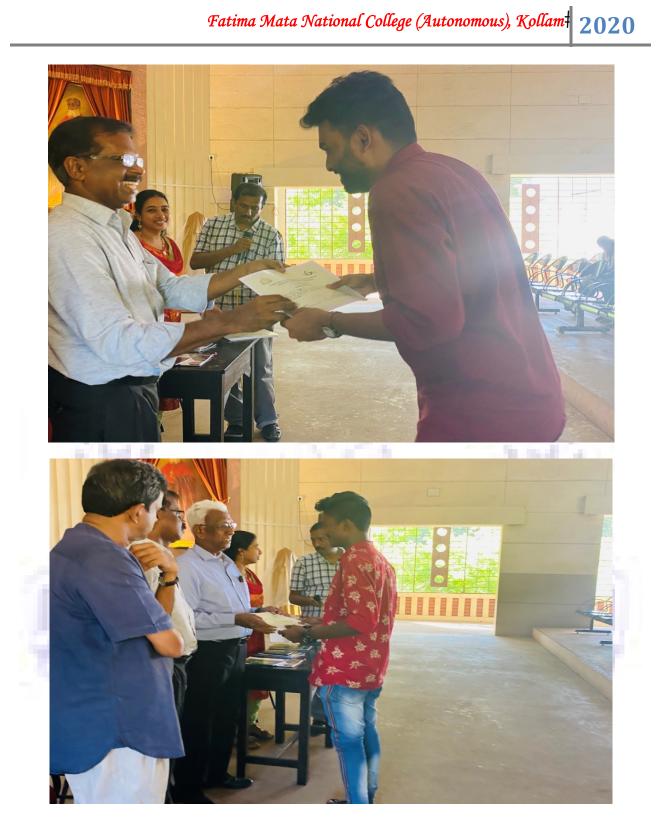

Environment Club – Bhoomitrasena –HARITHAM - GREEN AUDIT WORKSHOP

After the lunch break, the team members completed their auditing works. By 5p.m., the peimary survey of green auditing came to a close. Valedictory function was inaugaurated by Dr Vincent B Netto.Shri. Madhukrishnan K Coordinator, NGGFn, Green Audit Team thanked the participants; Prof. V.K.Damodaran Chairman, NGFFn,presentedthe audit survey and students expressed their feed back about the audit.

Environment Club – Bhoomitrasena –HARITHAM - GREEN AUDIT WORKSHOP

Programme

: Fatima Green Band Dr. Sarlin P.J.

FMNC)

(Convenor, Environmental Club,

(Co-ordinator, NGGFn Green Audit Team)

: Dr. Vincent B. Netto