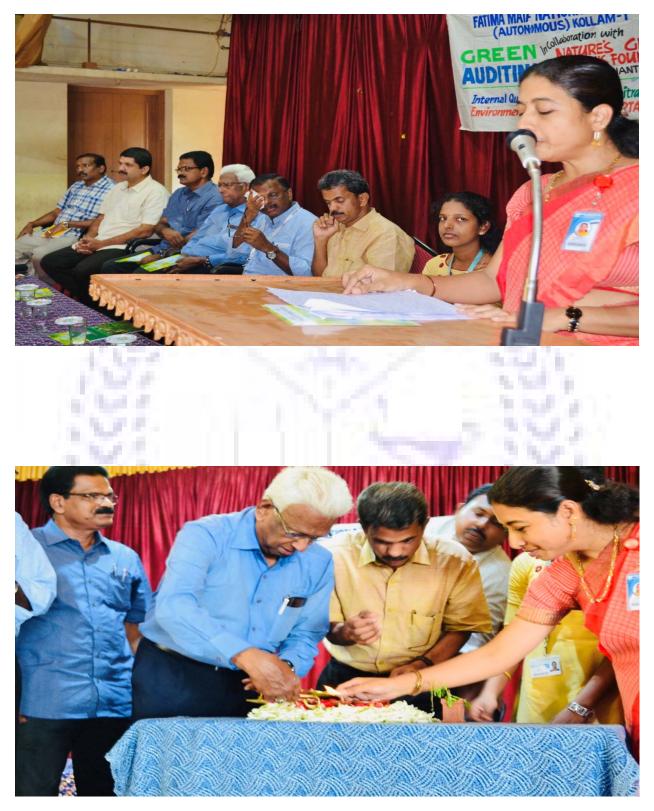

#### A brief report of the programme

As part of the activities of Environment Club and Bhoomitrasena Club of Fatima Mata National College, Kollam, a two day "Haritham - Green Auidt Workshop" was organized on 6<sup>th</sup> and 7<sup>th</sup> January, 2020.Dr. Sarlin P.J. (Convenor, Environment Club, and Bhoomitrasena Club, FMNC) welcomed the gathering. Shri.

Environment Club – Bhoomitrasena –HARITHAM - GREEN AUDIT WORKSHOP

Coordinator Audit Madhukrishnan. NGGFn. Green Team introduced the green audit team and briefly narrated the importance and need for conservation of energy, water and oter resources in the campus. Principal, Dr Vincent B Netto addressed the gathering and spoke about the importance of green auditing. Prof. V K Damodaran, Chairman, NGGfn., elaborated on Green Auditing, its importance, procedures, priorities and protocol. Rev. FrRolden Jose Jacb, Manager, PTA Representative Shri Anilkumar T. andStudent RepresentativeMiss Agnes Lobo spoke on the occasion.Prof V K Damodaran conducted the class on the importance of conducting Green auditing in a systematic way. DrShaiju P N (IQAC Co-ordinator) proposed the vote of thanks. By 4.30p.m., the function came to an end with National Anthem.