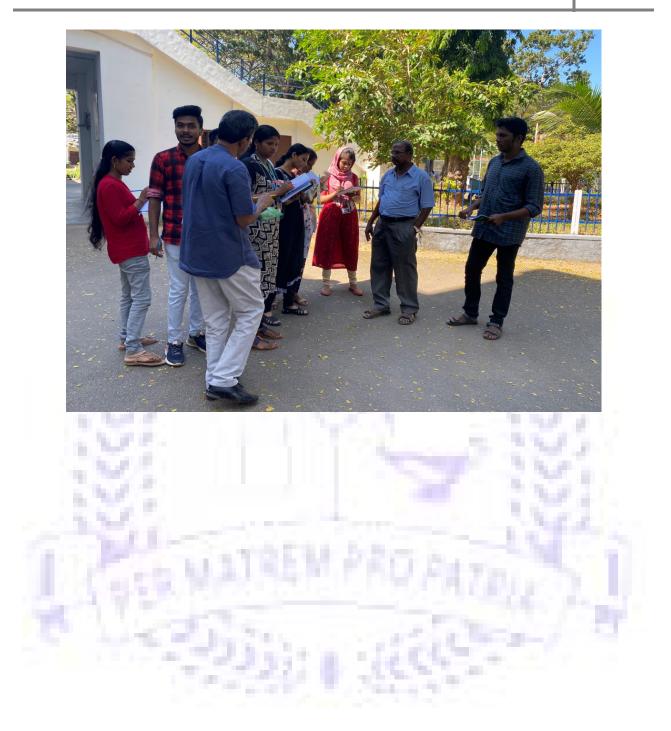

On 7<sup>th</sup> Jan 2020 at 7 am, the green audit team comprising teachers Dr. Sarlin P J, Asst. Prof. (Zoology), Dr. Shaiju P N, Coordinator, IQAC, Dr. Sreelekshmi S G, Asst. Prof. (Zoology) Mrs. Siji V, Research Scholar (Botany) and selected students from all departments of FMNC and Environment club members gathered at the College campus. Shri. Madhukrishnan K Coordinator, NGGFn, Green Audit Team explained the procedures to conduct the green audit of energy, water, plant diversity and various other aspects. Prof. V.K. DamodaranCahirman, NGFFn divided the students and teachers into different groups and groups started their auditing works soonafter. At 11 a.m., all the team members assembled at the auditorium and analysed theirwork. Dr T Sabu, Plant Taxonomist & Conservation Biologist, Head at Center for Environment and Development (CED), Trivandrum, conducted a session on carbon foot print and enlightened the students on various aspects of carbon foot print and mesures to reduce it. Following the session, energy conservation and management aspects were discussed in detail by Er. Job Sebastian, Engineer Design, TSL Kochi.