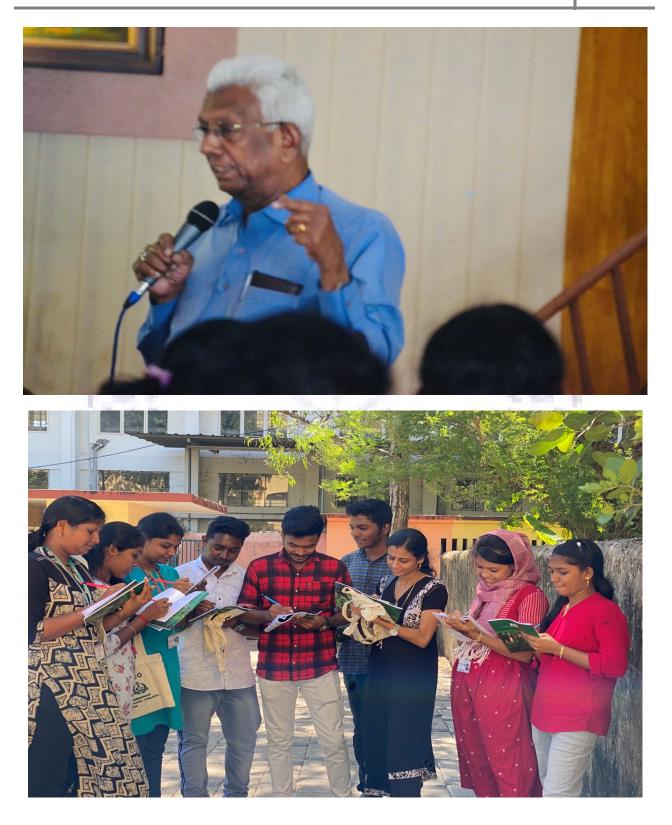

#### A brief report of the programme

As part of the activities of Environment Club and Bhoomitrasena Club of Fatima Mata National College, Kollam, a two day "Haritham - Green Auidt Workshop" was organized on 6<sup>th</sup> and 7<sup>th</sup> January, 2020.Dr. Sarlin P.J. (Convenor, Environment Club, and Bhoomitrasena Club, FMNC) welcomed the gathering. Shri.

Environment Club – Bhoomitrasena –HARITHAM - GREEN AUDIT WORKSHOP

Coordinator Audit Madhukrishnan. NGGFn. Green Team introduced the green audit team and briefly narrated the importance and need for conservation of energy, water and oter resources in the campus. Principal, Dr Vincent B Netto addressed the gathering and spoke about the importance of green auditing. Prof. V K Damodaran, Chairman, NGGfn., elaborated on Green Auditing, its importance, procedures, priorities and protocol. Rev. FrRolden Jose Jacb, Manager, PTA Representative Shri Anilkumar T. andStudent RepresentativeMiss Agnes Lobo spoke on the occasion.Prof V K Damodaran conducted the class on the importance of conducting Green auditing in a systematic way. DrShaiju P N (IQAC Co-ordinator) proposed the vote of thanks. By 4.30p.m., the function came to an end with National Anthem.

On 7<sup>th</sup> Jan 2020 at 7 am, the green audit team comprising teachers Dr. Sarlin P J, Asst. Prof. (Zoology), Dr. Shaiju P N, Coordinator, IQAC, Dr. Sreelekshmi S G, Asst. Prof. (Zoology) Mrs. Siji V, Research Scholar (Botany) and selected students from all departments of FMNC and Environment club members gathered at the College campus. Shri. Madhukrishnan K Coordinator, NGGFn, Green Audit Team explained the procedures to conduct the green audit of energy, water, plant diversity and various other aspects. Prof. V.K. DamodaranCahirman, NGFFn divided the students and teachers into different groups and groups started their auditing works soonafter. At 11 a.m., all the team members assembled at the auditorium and analysed theirwork. Dr T Sabu, Plant Taxonomist & Conservation Biologist, Head at Center for Environment and Development (CED), Trivandrum, conducted a session on carbon foot print and enlightened the students on various aspects of carbon foot print and mesures to reduce it. Following the session, energy conservation and management aspects were discussed in detail by Er. Job Sebastian, Engineer Design, TSL Kochi.