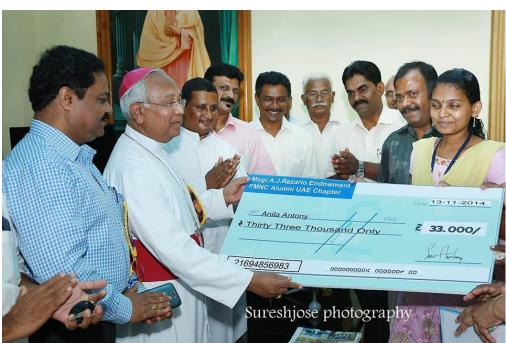

## Financial aid to poor students:-

In order to extend financial support to the poor students of the college, an Endowment was created by the former students – named Rev.Msgr.A.J.Rozario Endowment. The total amount deposited in the name of the Endowment is Rs.7, 50,000/- and the annual interest is given away to poor students.