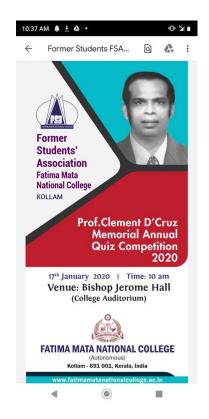

renovation of the college auditorium, and building a new block for research activities.

Special lectures and Quiz competitions are regularly organized to benefit the present students. Two quiz competitions are conducted annually and cash prizes are given away to the winners. The first, Rev.Fr.Richard Memorial competition is an interdepartmental competition in which teams representing all the departments compete. The second, Prof.Clement D'cruz Memorial competition, is an intercollegiate quiz competition. Students from colleges in the whole of Kerala take part in this. Response to these annual competitions has always been very positive.

Apart from extending financial aid to poor students, the Endowment also organize special lectures/seminars on topics useful to students academically.

Inter-collegiate Quiz Competition organized by FSA

FSA Quiz Competition-2016