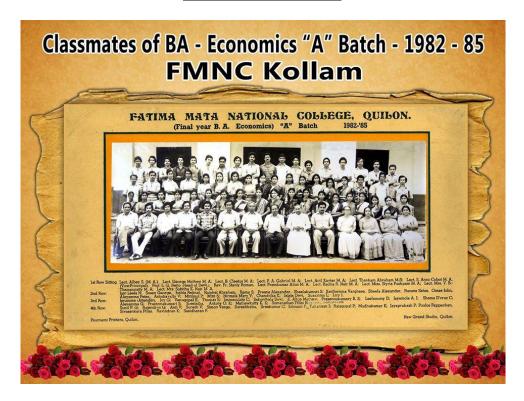

ക ഇതുവരെ യഥാർഥ ക്യാംപസ് ലൈഫ് അതേപടി പകർത്തി യിട്ടില്ലെന്ന പരീവവും. ബാലപ്യദേശ നൊന്നുണ്ട്. പരീവവും, ബാലപ്യദേശ നൊന്നുണ്ട്. പരീവവും, ബാലപ്യദേശ നൊന്നും പരീവോലും വെയാളമാ എന്നാണു നിലപാടെയിലും പഴയ തല്ലമു എന്നാണു നിലപാടെയിലും പഴയ തല്ലമു സൂടെ ഓർമകൾ പുതിയവരുമായി പങ്കു വയ്ക്കേണ്ടത്. അതുവരുമാണെന്ന അടിപ്രായക്കാനോണു ബാലപ്യദേശ നോൻ. അത്തരം കുട്ടായ്മയ്ക്കു തുടക്ക തോൻ. അത്തരം കുട്ടായ്മയ്ക്കു തുടക്ക തോൻ. അത്തരം കുട്ടായ്മയ്ക്കു തുടക്ക തോൻ. അത്തരം കുട്ടായ്മയ്ക്കു തുടക്ക തോൻ. അത്തരം കുട്ടായ്മയ്ക്കു തുടക്ക റ്റും ബാലപ്യമരനാൻ ഗംഭീരമായി അനുകരിക്കുമായിറുന്നെന്നുസുഹൃത്താ കളോയ ഡോ. കൃഷ്ണനും പ്രഫ പ്രേം കളലിയാസും സാക്ഷ്യകൂട്യത്തുന്നും പി ന്നീടുഫാത്തിമയിൽ ഇംഗ്ലീഷ് വിഭാഗം മേ ധാവിയായ പ്രേം ഏലിയാസായിരുന്നുരേ ധാവിയായ പ്രേം ഏലിയാസായിരുന്നുരേ



Newspaper Report regarding the 'Return' to FATIMA by Padma Shree Balachandra Menon

















The association has overseas chapters maintaining stron bond with the

Alma Mater.