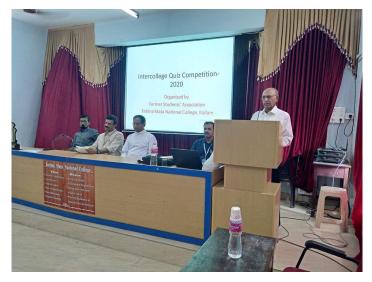

renovation of the college auditorium, and building a new block for research activities.

Special lectures and Quiz competitions are regularly organized to benefit the present students. Two quiz competitions are conducted annually and cash prizes are given away to the winners. The first, Rev.Fr.Richard Memorial competition is an interdepartmental competition in which teams representing all the departments compete. The second, Prof.Clement D'cruz Memorial competition, is an intercollegiate quiz competition. Students from colleges in the whole of Kerala take part in this. Response to these annual competitions has always been very positive.

Apart from extending financial aid to poor students, the Endowment also organize special lectures/seminars on topics useful to students academically.

Inter-collegiate Quiz Competition organized by FSA

FSA Quiz Competition-2016