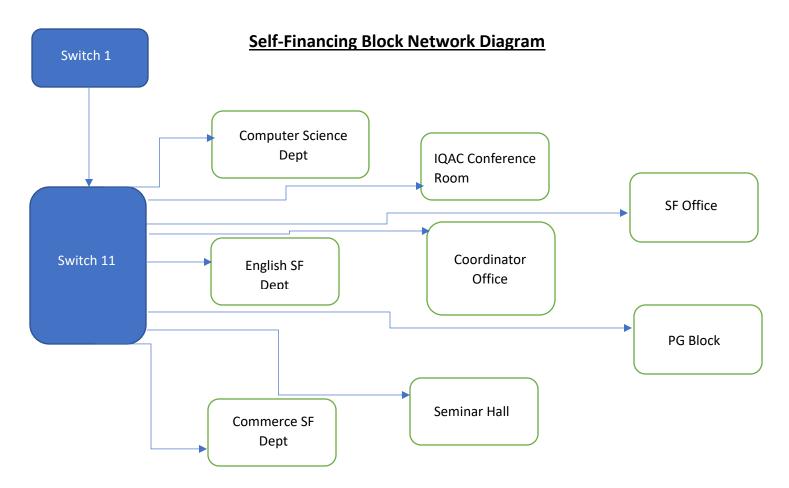

Switch 11 : (8 Port) Switch is in the SF Office Ground Floor Computer Dept : CS Department staff room in the ground floor Commerce Dept : Commerce Department staff room in the first floor English Dept : English Department staff room in the second floor IQAC Conference room in the ground floor Seminar Hall in the First floor Coordinator's office in the ground floor