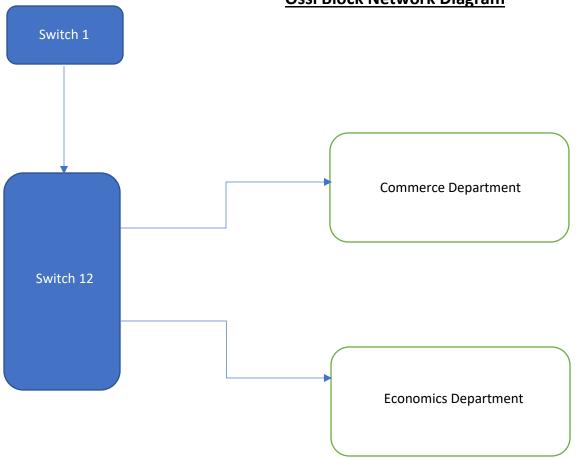

itch is the language lab, connection comes from Switch 6

#### Ground Floor Main Block Network Diagram



#### First Floor Main Block Network Diagram



#### Second Floor Main Block Network Diagram



#### PG Block (Second Floor)



Switch 8 : (24 Port) Switch is in Msgr A J Rozario Lab, PG Block Switch 9 : (24 Port) Switch is in Msgr A J Rozario Lab, PG Block Switch 10 : (24 Port) Switch is in Msgr A J Rozario Lab, PG Block



Switch 11 : (8 Port) Switch is in the SF Office Ground Floor Computer Dept : CS Department staff room in the ground floor Commerce Dept : Commerce Department staff room in the first floor English Dept : English Department staff room in the second floor IQAC Conference room in the ground floor Seminar Hall in the First floor Coordinator's office in the ground floor



### Ossi Block Network Diagram

#### Network Chart College Campus