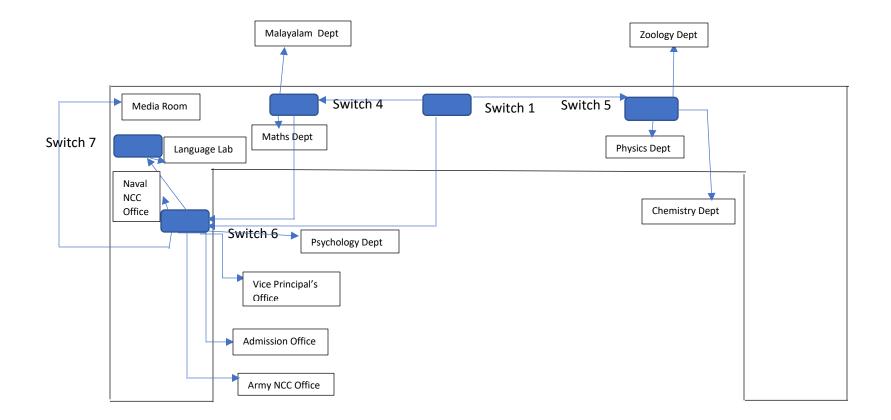

## **IQAC**INTERNAL QUALITY ASSURANCE CELL

- Switch 1 : (24 Port) Switch is in the library connected through OFC cable directly from Firewall
- Switch 2 : (24 Port) Switch is in the Office connected through OFC cable directly from Firewall
- Switch 3 : (24 Port) Switch is near the Manager's room connected through OFC cable directly from Firewall
- Switch 4 : (24 Port) Switch is in the Mathematics Dept, connection comes from Switch 1
- Switch 5 : (24 Port) Switch is in the Physics dept., connection comes from Switch 1
- Switch 6 : (24 Port) Switch is near the English dept., connection comes from Switch 1
- Switch 7 : (24 Port) Switch is the language lab, connection comes from Switch 6

#### First Floor Main Block Network Diagram