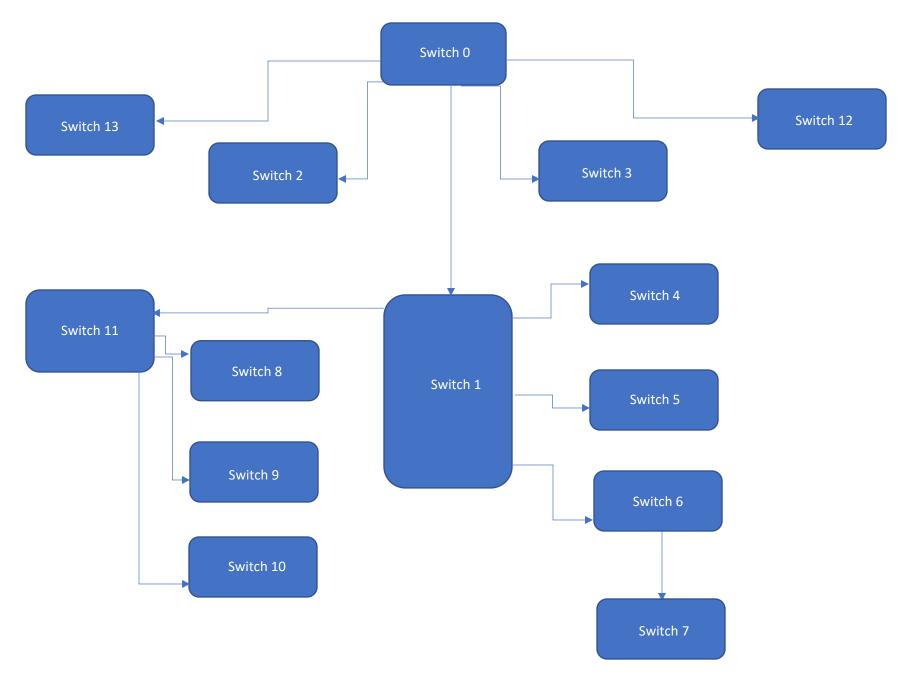

## **IQAC**INTERNAL QUALITY ASSURANCE CELL

- Switch 1 : (24 Port) Switch is in the library connected through OFC cable directly from Firewall
- Switch 2 : (24 Port) Switch is in the Office connected through OFC cable directly from Firewall
- Switch 3 : (24 Port) Switch is near the Manager's room connected through OFC cable directly from Firewall
- Switch 4 : (24 Port) Switch is in the Mathematics Dept, connection comes from Switch 1
- Switch 5 : (24 Port) Switch is in the Physics dept., connection comes from Switch 1
- Switch 6 : (24 Port) Switch is near the English dept., connection comes from Switch 1
- Switch 7 : (24 Port) Switch is the language lab, connection comes from Switch 6

#### Network Chart College Campus