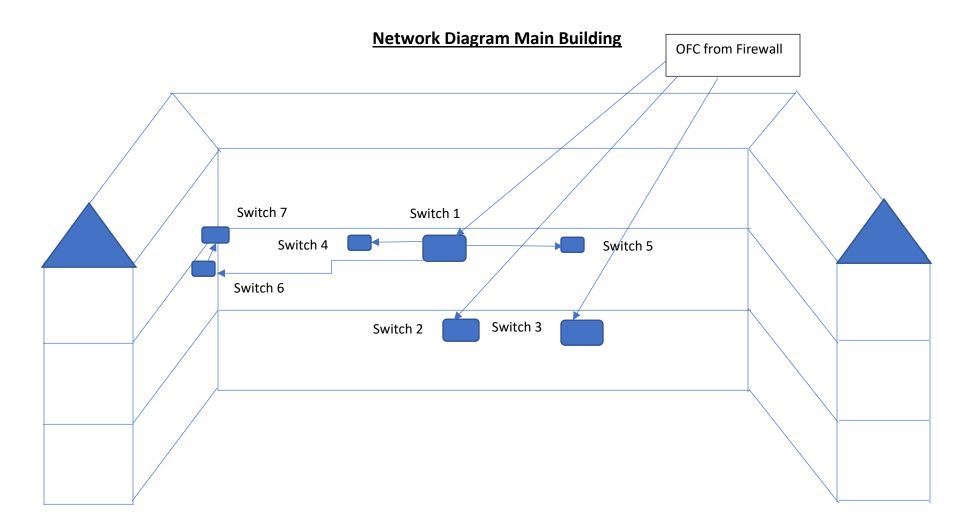

# FATIMA MATA NATIONAL AUTONOMOUS

(Reaccredited with 'A' Grade by NAAC) Affiliated to University of Kerala

> 4.3.1 Network Diagram

## **IQAC**INTERNAL QUALITY ASSURANCE CELL

- Switch 1 : (24 Port) Switch is in the library connected through OFC cable directly from Firewall
- Switch 2 : (24 Port) Switch is in the Office connected through OFC cable directly from Firewall
- Switch 3 : (24 Port) Switch is near the Manager's room connected through OFC cable directly from Firewall
- Switch 4 : (24 Port) Switch is in the Mathematics Dept, connection comes from Switch 1
- Switch 5 : (24 Port) Switch is in the Physics dept., connection comes from Switch 1
- Switch 6 : (24 Port) Switch is near the English dept., connection comes from Switch 1
- Switch 7 : (24 Port) Switch is the language lab, connection comes from Switch 6

#### Ground Floor Main Block Network Diagram