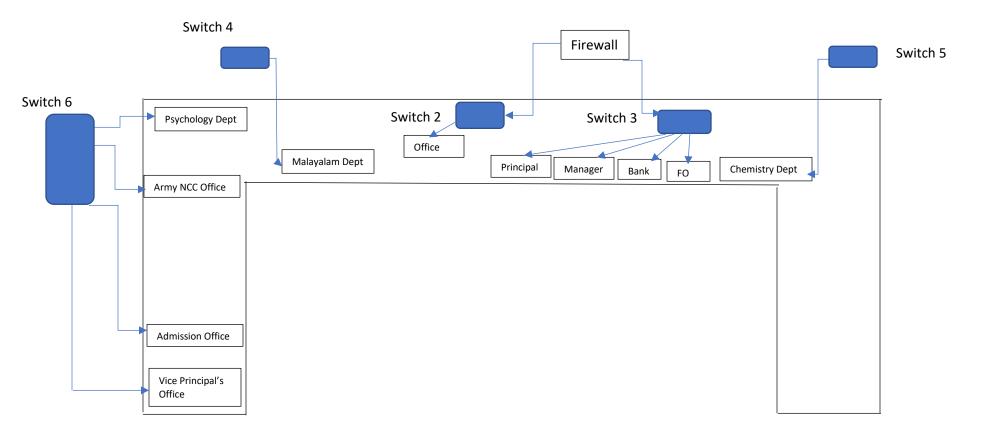

## **IQAC**INTERNAL QUALITY ASSURANCE CELL

- Switch 1 : (24 Port) Switch is in the library connected through OFC cable directly from Firewall
- Switch 2 : (24 Port) Switch is in the Office connected through OFC cable directly from Firewall
- Switch 3 : (24 Port) Switch is near the Manager's room connected through OFC cable directly from Firewall
- Switch 4 : (24 Port) Switch is in the Mathematics Dept, connection comes from Switch 1
- Switch 5 : (24 Port) Switch is in the Physics dept., connection comes from Switch 1
- Switch 6 : (24 Port) Switch is near the English dept., connection comes from Switch 1
- Switch 7 : (24 Port) Switch is the language lab, connection comes from Switch 6

#### Ground Floor Main Block Network Diagram