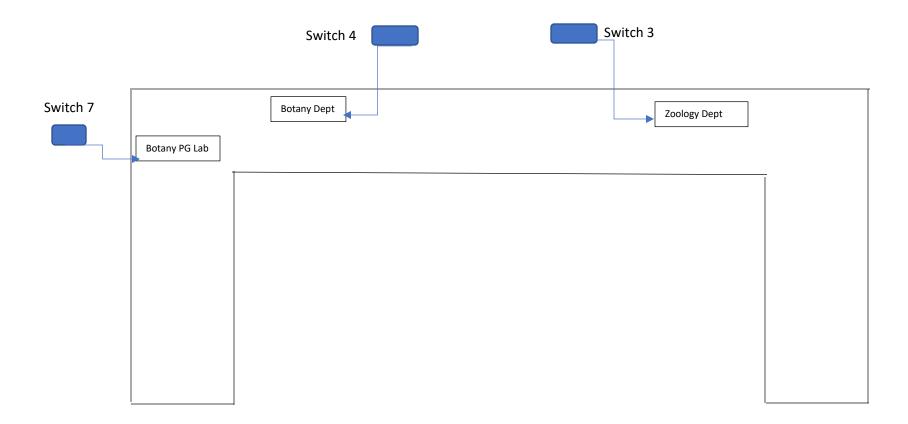

CELL



- Switch 1 : (24 Port) Switch is in the library connected through OFC cable directly from Firewall
- Switch 2 : (24 Port) Switch is in the Office connected through OFC cable directly from Firewall
- Switch 3 : (24 Port) Switch is near the Manager's room connected through OFC cable directly from Firewall
- Switch 4 : (24 Port) Switch is in the Mathematics Dept, connection comes from Switch 1
- Switch 5 : (24 Port) Switch is in the Physics dept., connection comes from Switch 1
- Switch 6 : (24 Port) Switch is near the English dept., connection comes from Switch 1
- Switch 7 : (24 Port) Switch is the language lab, connection comes from Switch 6

#### Ground Floor Main Block Network Diagram



#### First Floor Main Block Network Diagram



#### Second Floor Main Block Network Diagram



#### PG Block (Second Floor)



Switch 8 : (24 Port) Switch is in Msgr A J Rozario Lab, PG Block Switch 9 : (24 Port) Switch is in Msgr A J Rozario Lab, PG Block Switch 10 : (24 Port) Switch is in Msgr A J Rozario Lab, PG Block



Switch 11 : (8 Port) Switch is in the SF Office Ground Floor Computer Dept : CS Department staff room in the ground floor Commerce Dept : Commerce Department staff room in the first floor English Dept : English Department staff room in the second floor IQAC Conference room in the ground floor Seminar Hall in the First floor Coordinator's office in the ground floor



### Ossi Block Network Diagram

#### Network Chart College Campus