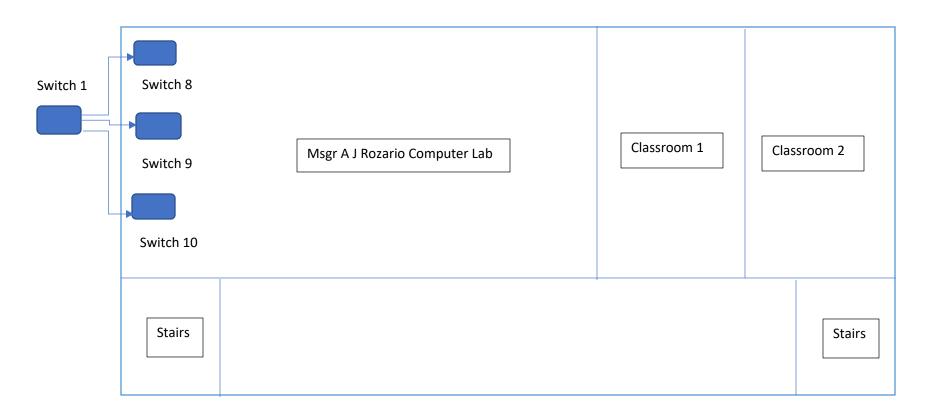

#### PG Block (Second Floor)

Switch 8 : (24 Port) Switch is in Msgr A J Rozario Lab, PG Block Switch 9 : (24 Port) Switch is in Msgr A J Rozario Lab, PG Block Switch 10 : (24 Port) Switch is in Msgr A J Rozario Lab, PG Block