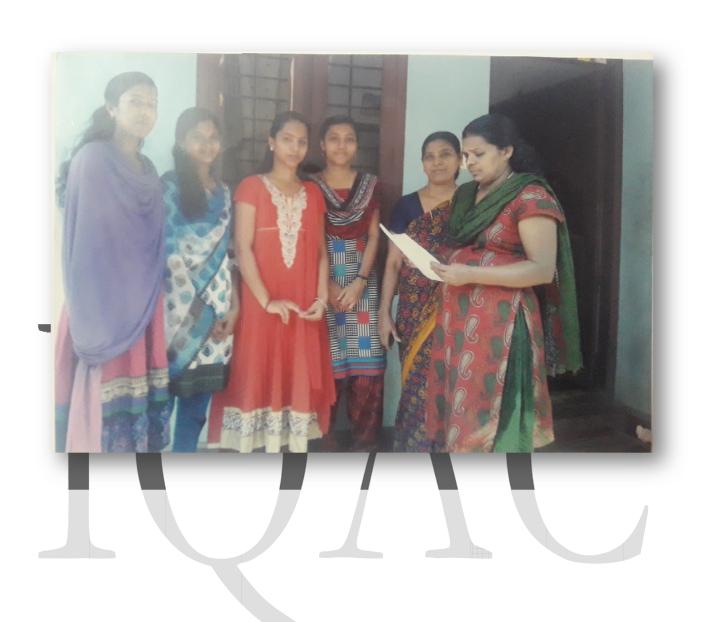

## COMMUNITY HEALTH SURVEY – January to February 2015.

Students of the community health club grouped themselves to undertake a community survey in the months of January and February 2015. They surveyed selected corporation, wards and panchayats for assessing the prevalence of Cancer, Diabetes and Thyroid disorders in these areas and prepared a project report and submitted a copy to the respective councillors and panchayat members.

- (a) Kollam Corporation- Pallithottam
- (b) Thrikadavoor grama panchayat
- (c) Kollam Corporation- Kadappakkada
- (d) Pavithreswaram panchayat
- (e) Paravoor Municipality
- (f) Chavara panchayat
- (g) Kollam Corporation Mangad
- (h)Kollam Corporation --Kottapuram
- (i) Kollam Corporation -- Othiramukal
- (j) Kulakkada Panchayat
- (k) Elampalloor Panchayat

Sixty Student members of the Cummunity Health club participated in the survey.(list attached)