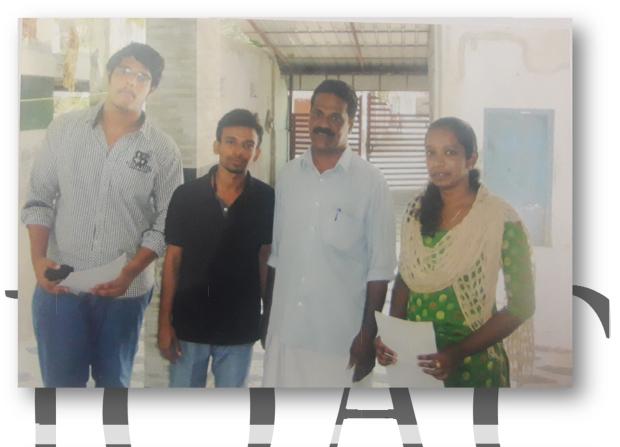

## COMMUNITY HEALTH SURVEY – January to February 2015.

Students of the community health club grouped themselves to undertake a community survey in the months of January and February 2015. They surveyed selected corporation, wards and panchayats for assessing the prevalence of Cancer, Diabetes and Thyroid disorders in these areas and prepared a project report and submitted a copy to the respective councillors and panchayat members.

- (a) Kollam Corporation- Pallithottam
- (b) Thrikadavoor grama panchayat
- (c) Kollam Corporation- Kadappakkada
- (d) Pavithreswaram panchayat
- (e) Paravoor Municipality
- (f) Chavara panchayat
- (g) Kollam Corporation Mangad
- (h)Kollam Corporation --Kottapuram
- (i) Kollam Corporation -- Othiramukal
- (j) Kulakkada Panchayat
- (k) Elampalloor Panchayat

Sixty Student members of the Cummunity Health club participated in the survey.(list attached)