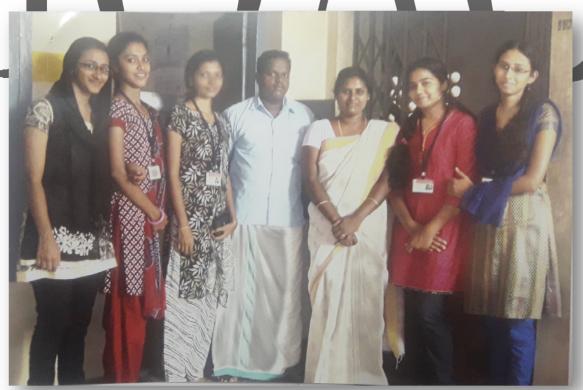

## COMMUNITY HEALTH SURVEY – January to February 2015.

Students of the community health club grouped themselves to undertake a community survey in the months of January and February 2015. They surveyed selected corporation, wards and panchayats for assessing the prevalence of Cancer, Diabetes and Thyroid disorders in these areas and prepared a project report and submitted a copy to the respective councillors and panchayat members.

- (a) Kollam Corporation- Pallithottam
- (b) Thrikadavoor grama panchayat
- (c) Kollam Corporation- Kadappakkada
- (d) Pavithreswaram panchayat
- (e) Paravoor Municipality
- (f) Chavara panchayat
- (g) Kollam Corporation Mangad
- (h)Kollam Corporation --Kottapuram
- (i) Kollam Corporation -- Othiramukal
- (j) Kulakkada Panchayat
- (k) Elampalloor Panchayat

Sixty Student members of the Cummunity Health club participated in the survey.(list attached)